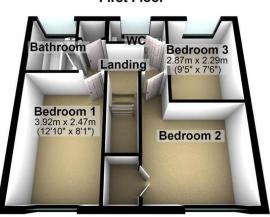

#### First Floor

## Landing

Storage cupboard, doors to.

#### Bedroom 1

3.92m (12'10") x 2.47m (8'1") Double glazed window to front, radiator and various PowerPoints.

#### Bedroom 2

3.92m~(12'10")~x~2.27m~(7'6")~Double~glazed~window~to~front,~Storage~cupboard,~radiator,~and~various~PowerPoints.

#### Bedroom 3

2.87m (9'5") x 2.29m (7'6") plus 0.18m (0'7") x 0.18m (0'7")

Double glazed window to rear, radiator and various PowerPoints.

#### Bathroom

Fitted with two piece suite comprising bath with electric shower over and wash hand basin, tiled splashbacks, double glazed window to rear.

#### WC

Double glazed window to rear, fitted with two piece suite comprising, wash hand basin and low-level WC,

## First Floor