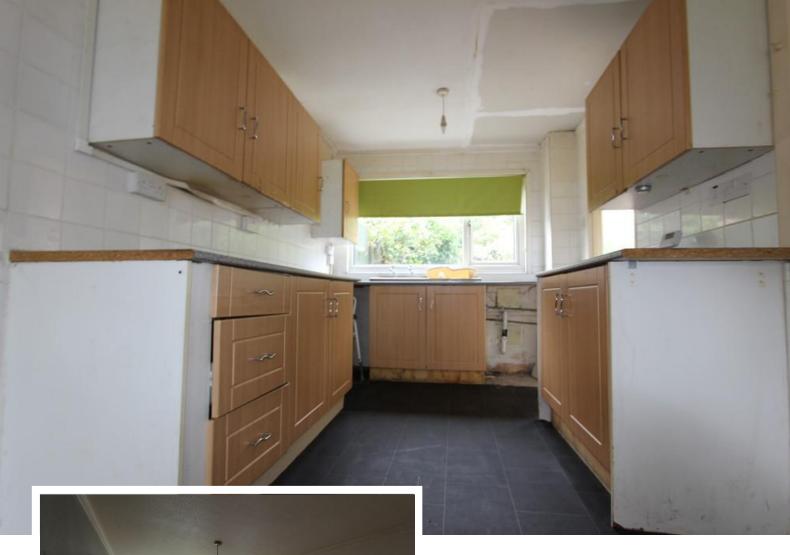

## Kitchen/Dining Room

5.88m (19'4") x 3.41m (11'2") Fitted with a matching range of base and eye level units with worktop space over, stainless steel sink, double glazed window to rear, double glazed window to front, Storage cupboard, double radiator, uPVC double glazed rear door.