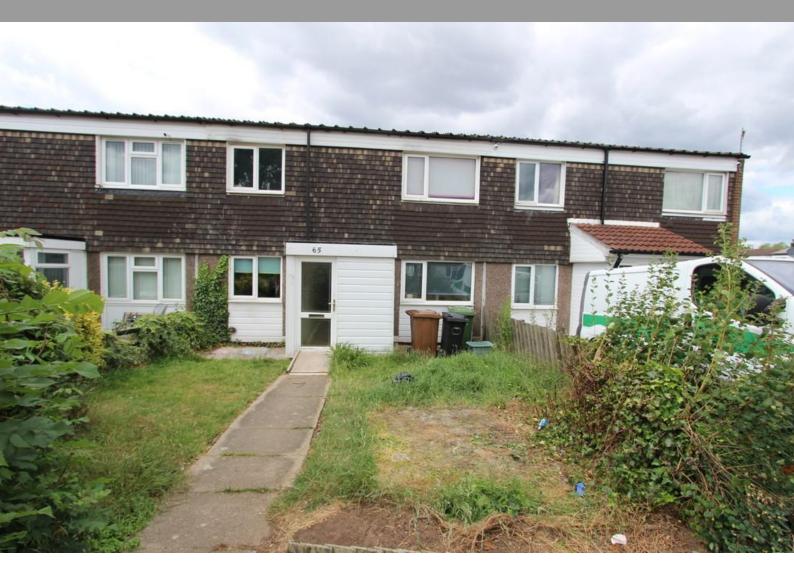

# **65 Nineacres Drive**

Chelmsley Wood , Birmingham, B37 5DE

- 3 Bedrooms
- Kitchen/Diner
- Large Lounge
- Bathroom

Asking Price Of £159,950

EPC Rating 'TBC'

# 65 Nineacres Drive, Chelmsley Wood, Birmingham, B37 5DE

#### OUTSIDE:

To the front, enclosed private front garden with a variety of shrubs.

Enclosed rear garden with a variety of plants and shrubs, brick-built shed.