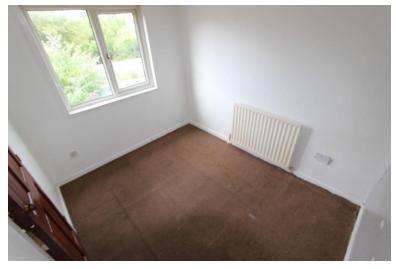

#### Bedroom 1

3.92m (12'10") x 2.47m (8'1") Double glazed window to front, radiator and various PowerPoints.

#### Bedroom 2

3.92m~(12'10")~x~2.27m~(7'6")~Double~glazed~window~to~front,~Storage~cupboard,~radiator,~and~various~PowerPoints.

#### Bedroom 3

2.87m (9'5") x 2.29m (7'6") plus 0.18m (0'7") x 0.18m (0'7")

Double glazed window to rear, radiator and various PowerPoints.