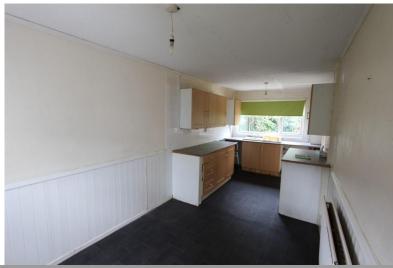

## Kitchen/Dining Room

5.88m (19'4") x 3.41m (11'2") Fitted with a matching range of base and eye level units with worktop space over, stainless steel sink, double glazed window to rear, double glazed window to front, Storage cupboard, double radiator, uPVC double glazed rear door.