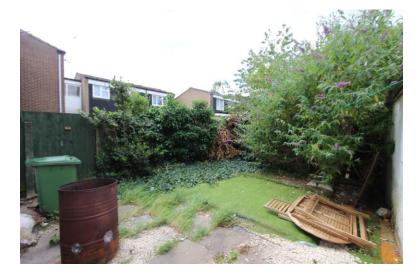

#### OUTSIDE:

To the front, enclosed private front garden with a variety of shrubs.

Enclosed rear garden with a variety of plants and shrubs, brick-built shed.