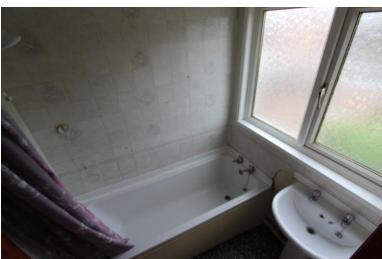

#### Bathroom

Fitted with two piece suite comprising bath with electric shower over and wash hand basin, tiled splashbacks, double glazed window to rear.