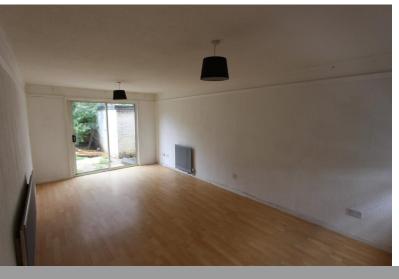

# Lounge

5.88m (19'4") x 3.20m (10'6")

Double glazed window to front, two radiators, sliding door rear patio door leading to garden.