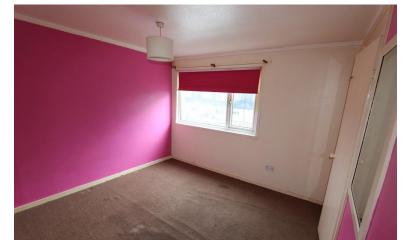

#### Bedroom 1

3.92m (12'10") x 2.47m (8'1") Double glazed window to front, radiator and various PowerPoints.

#### Bedroom 2

3.92m~(12'10")~x~2.27m~(7'6")~Double~glazed~window~to~front,~Storage~cupboard,~radiator,~and~various~PowerPoints.

#### Bedroom 3

2.87m (9'5") x 2.29m (7'6") plus 0.18m (0'7") x 0.18m (0'7")

Double glazed window to rear, radiator and various PowerPoints.