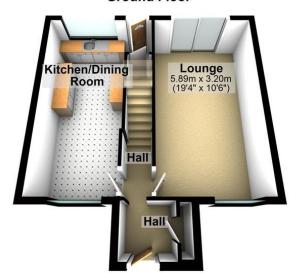

# **Ground Floor**

# Hall

Utility cupboard, open plan, uPVC double glazed entrance door, Stairs, doors to:

# Lounge

5.88m (19'4") x 3.20m (10'6")

Double glazed window to front, two radiators, sliding door rear patio door leading to garden.

## Kitchen/Dining Room

5.88m (19'4") x 3.41m (11'2") Fitted with a matching range of base and eye level units with worktop space over, stainless steel sink, double glazed window to rear, double glazed window to front, Storage cupboard, double radiator, uPVC double glazed rear door.