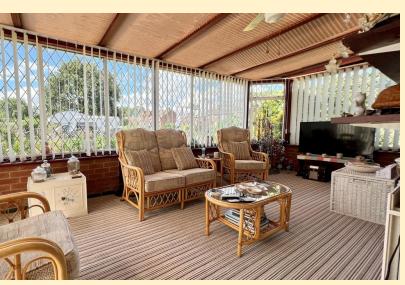

**CONSERVATORY** 10' 2" x 22' 1" (3.12m x 6.75m) Spacious conservatory having patio doors to the garden, tiled flooring, radiator, TV point, electric sockets and ceiling fan.

**SHOWER ROOM** 9' 5"  $\times$  5' 10" (2.89m  $\times$  1.80m) Comprising of a double walk-in shower cubicle, vanity unit wash hand basin, low flush WC and a towel rail over the radiator. Obscure glazed window, storage cupboard, tiling to the walls and floor.