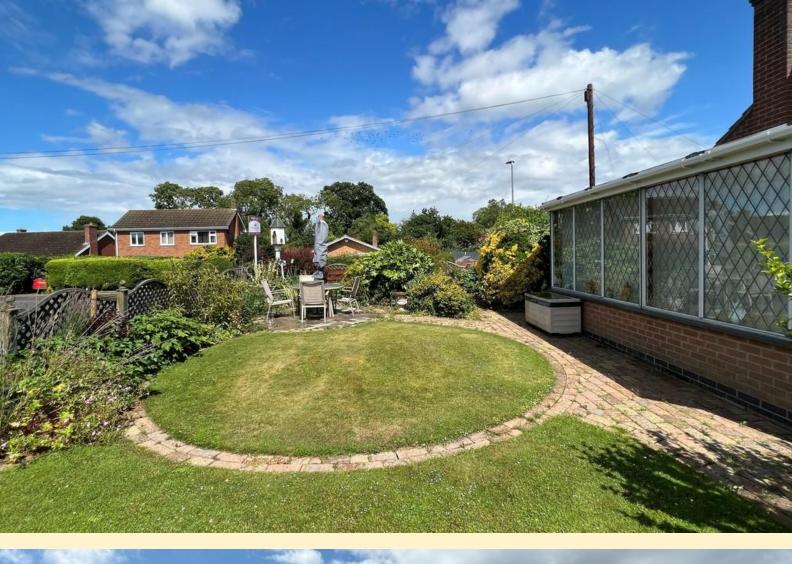

**GARDENS** Landscaped for low maintenance at the rear with block paving, paving slabs and gravel beds with shrubs, greenhouse and two garden shed. For mallawns to the side garden having well established shrub and flower borders and a paved seating area. The garden also benefits from outdoor electrical sockets and two garden water taps.