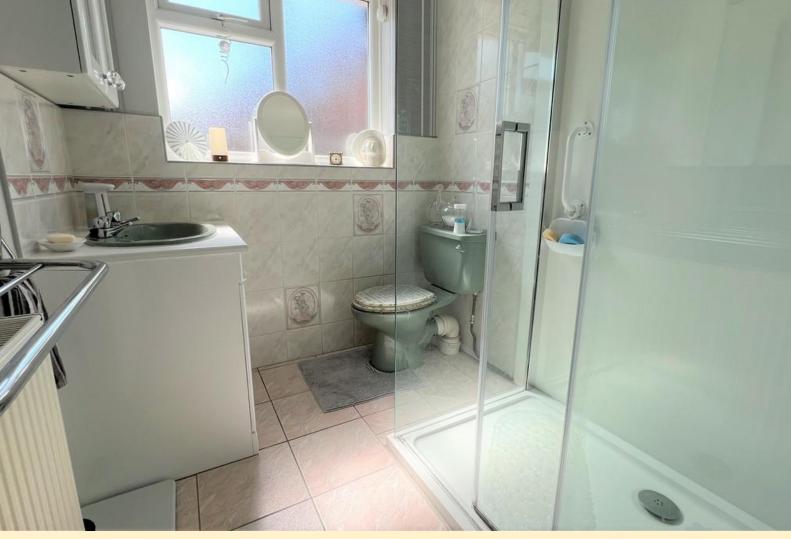

**CONSERVATORY** 10' 2" x 22' 1" (3.12m x 6.75m) Spacious conservatory having patio doors to the garden, tiled flooring, radiator, TV point, electric sockets and ceiling fan.

**SHOWER ROOM** 9' 5"  $\times$  5' 10" (2.89m  $\times$  1.80m) Comprising of a double walk-in shower cubicle, vanity unit wash hand basin, low flush WC and a towel rail over the radiator. Obscure glazed window, storage cupboard, tiling to the walls and floor.