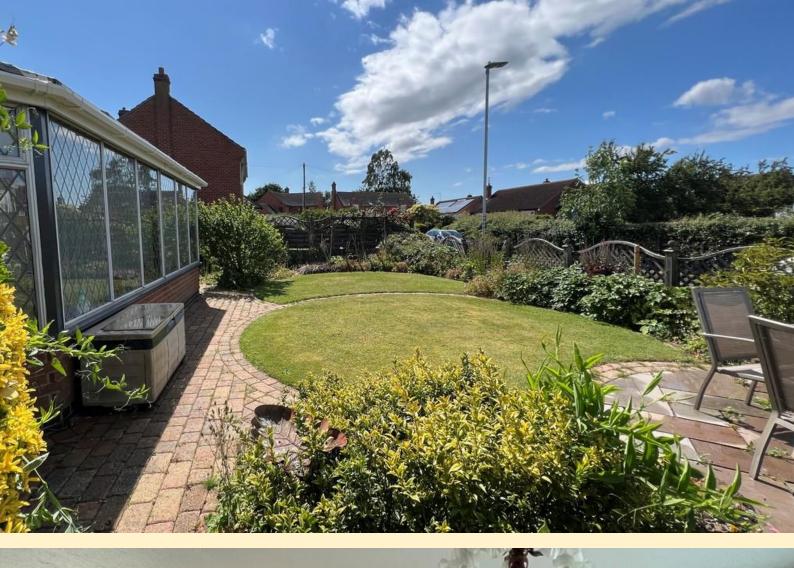

**GARDENS** Landscaped for low maintenance at the rear with block paving, paving slabs and gravel beds with shrubs, greenhouse and two garden shed. For mallawns to the side garden having well established shrub and flower borders and a paved seating area. The garden also benefits from outdoor electrical sockets and two garden water taps.