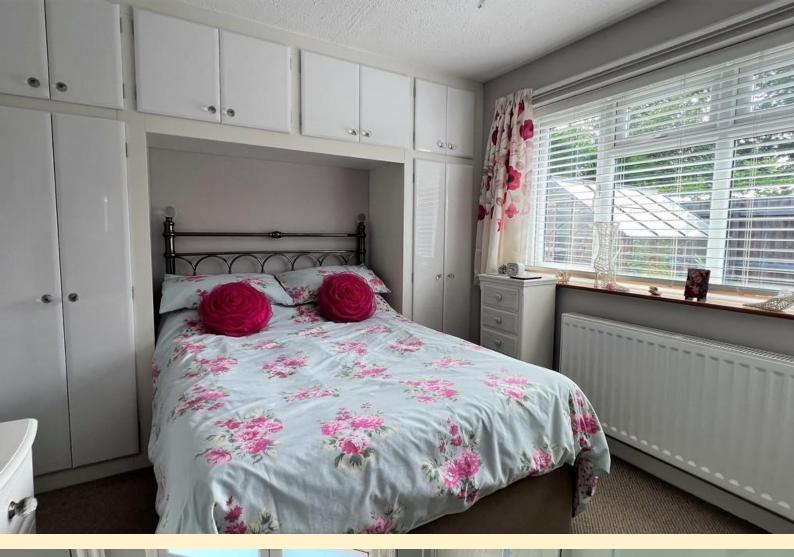

**MASTER BEDROOM** 13' 2" x 9' 4" (4.02m x 2.86m) Having a window to the rear aspect, radiator, fitted wardrobes with over bed storage, bidet toilet and wash hand basin and carpet flooring.

**BEDROOM TWO** 9'7" x 12' 10" (2.93m x 3.92m) Having a window to the front aspect, radiator, fitted slide wardrobes and carpet flooring.