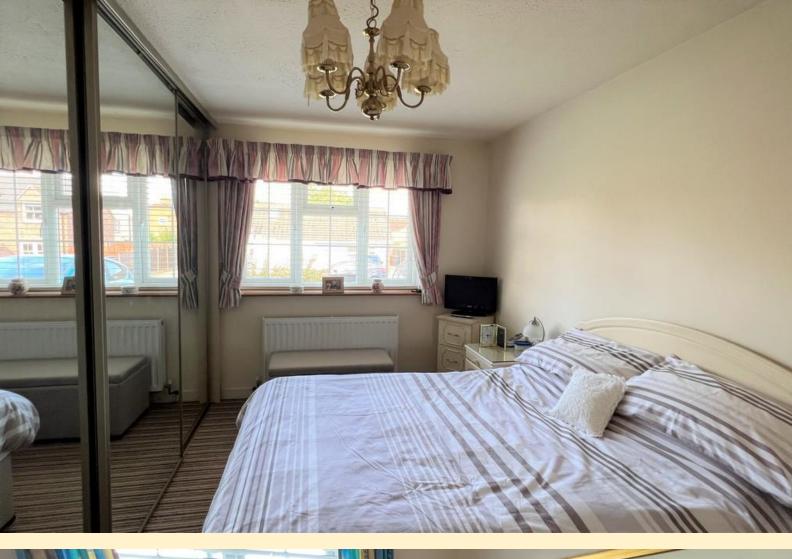

**MASTER BEDROOM** 13' 2" x 9' 4" (4.02m x 2.86m) Having a window to the rear aspect, radiator, fitted wardrobes with over bed storage, bidet toilet and wash hand basin and carpet flooring.

**BEDROOM TWO** 9'7" x 12' 10" (2.93m x 3.92m) Having a window to the front aspect, radiator, fitted slide wardrobes and carpet flooring.