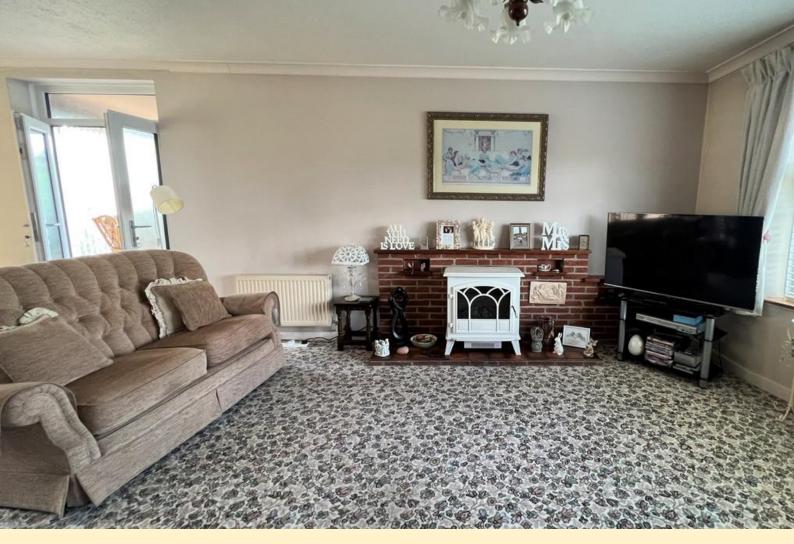

**ENTRANCE HALL** Composite door into the entrance hall, radiator, carpet flooring and doors off to;

LOUNGE DINER 26'8" x 14'8" (8.14m x 4.48m) (Narrowing to 2.86m) Nicely proportioned reception room having a bay window to the front aspect, a dining area with a serving hatch, and French doors to the conservator, patio doors out to the garden, radiator, feature fireplace and carpet flooring.