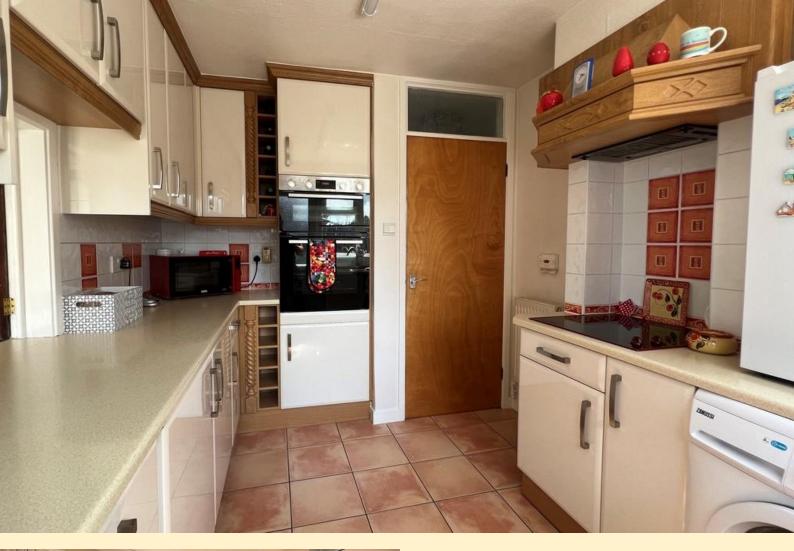

**KITCHEN** 8' 3" x 11' 6" (2.54m x 3.51m) Fitted with a range of high gloss wall, base and drawer units, roll edge work surfaces, two and a half bowl sink and drainer unit, space and plumbing for a washing machine. Integrated appliances to include; Bosch eye level double oven, electric hob with extractor hood over, dishwasher, fridge and freezer. Window and external door to the rear garden, part tiled walls and flooring.