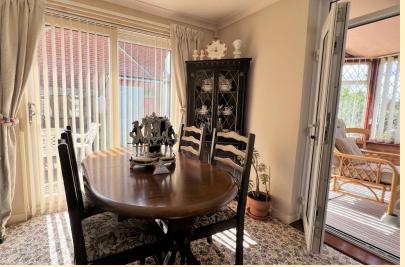

**ENTRANCE HALL** Composite door into the entrance hall, radiator, carpet flooring and doors off to;

LOUNGE DINER 26'8" x 14'8" (8.14m x 4.48m) (Narrowing to 2.86m) Nicely proportioned reception room having a bay window to the front aspect, a dining area with a serving hatch, and French doors to the conservator, patio doors out to the garden, radiator, feature fireplace and carpet flooring.