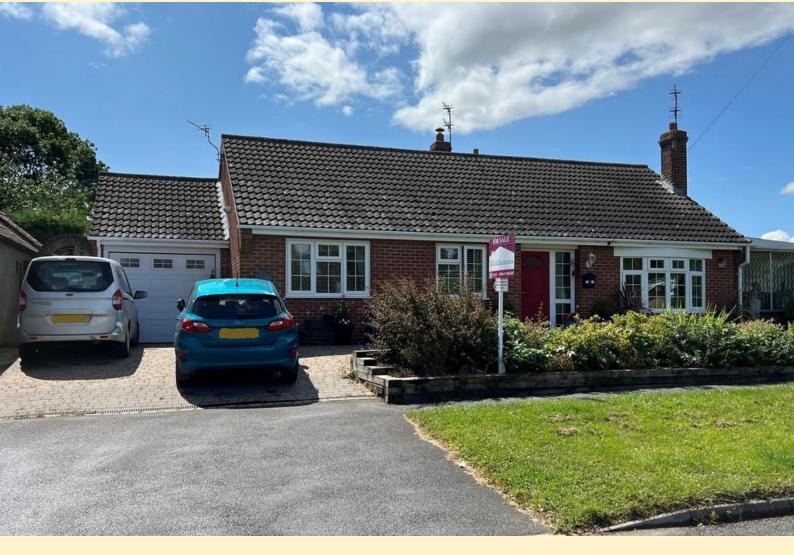

**GARAGE AND DRIVEWAY** 

**LANDSCAPED GARDENS** 

**VILLAGE WITH AMENITIES** 

**NORTH WEST OF MELTON MOWBRAY** 

**COUNCIL TAX BAND D** 

01664 566258

info@middletons.uk.com

Detached, three bedroom bungalow occupying a corner plot with wrap around gardens situated in the village of Nether Broughton. The village is situated on the edge of the renowned Vale of Belvoir. Well placed for access to Nottingham and Melton Mowbray, with the A46 at Hickling Pastures providing excellent access to Leicester, Bingham and Newark.

**BEDROOM THREE** 9' 3" x 7' 7" (2.82m x 2.32m) Having a window to the front aspect, radiator and carpet flooring.

**FRONT ASPECT** Block paved driveway providing ample off road parking leading to the garage and continuing around the front of the bungalow providing a seating area adjacent to the formal lawn. Mature shrubs to the boundary and courtesy lighting.