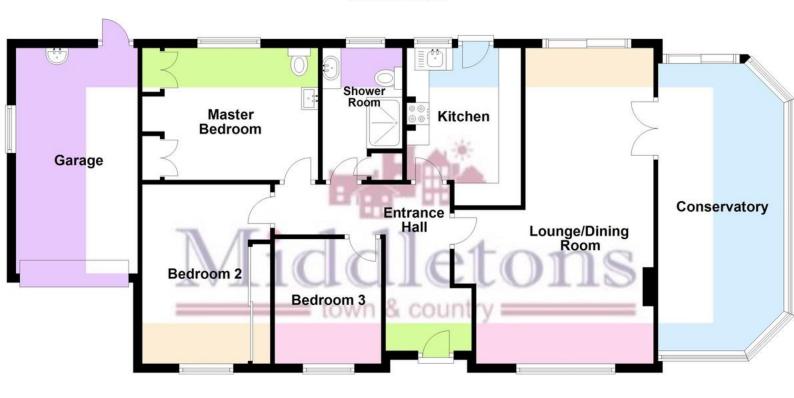

The accommodation on offer comprises of; entrance hall, lounge, dining room, kitchen, conservatory, three bedrooms and a shower room. Outside the property benefits from off road parking, garage and wrap around gardens.

**ENTRANCE HALL** Composite door into the entrance hall, radiator, carpet flooring and doors off to;

LOUNGE DINER 26'8" x 14'8" (8.14m x 4.48m) (Narrowing to 2.86m) Nicely proportioned reception room having a bay window to the front aspect, a dining area with a serving hatch, and French doors to the conservator, patio doors out to the garden, radiator, feature fireplace and carpet flooring.

**KITCHEN** 8' 3" x 11' 6" (2.54m x 3.51m) Fitted with a range of high gloss wall, base and drawer units, roll edge work surfaces, two and a half bowl sink and drainer unit, space and plumbing for a washing machine. Integrated appliances to include; Bosch eye level double oven, electric hob with extractor hood over, dishwasher, fridge and freezer. Window and external door to the rear garden, part tiled walls and flooring.

**CONSERVATORY** 10' 2" x 22' 1" (3.12m x 6.75m) Spacious conservatory having patio doors to the garden, tiled flooring, radiator, TV point, electric sockets and ceiling fan.

**SHOWER ROOM** 9' 5"  $\times$  5' 10" (2.89m  $\times$  1.80m) Comprising of a double walk-in shower cubicle, vanity unit wash hand basin, low flush WC and a towel rail over the radiator. Obscure glazed window, storage cupboard, tiling to the walls and floor.

**MASTER BEDROOM** 13' 2" x 9' 4" (4.02m x 2.86m) Having a window to the rear aspect, radiator, fitted wardrobes with over bed storage, bidet toilet and wash hand basin and carpet flooring.

**BEDROOM TWO** 9'7" x 12' 10" (2.93m x 3.92m) Having a window to the front aspect, radiator, fitted slide wardrobes and carpet flooring.

**BEDROOM THREE** 9' 3" x 7' 7" (2.82m x 2.32m) Having a window to the front aspect, radiator and carpet flooring.

**FRONT ASPECT** Block paved driveway providing ample off road parking leading to the garage and continuing around the front of the bungalow providing a seating area adjacent to the formal lawn. Mature shrubs to the boundary and courtesy lighting.

**GARAGE** 16' 6" x 8' 11" (5.05m x 2.73m) Having an electric up and over door, lighting, electrical sockets, sink with hot and cold water, wall cupboards, shelving and the wall mounted Worcester Bosch boiler.

## **Ground Floor**

This floorplan has been produced by Middletons as a guide only. For further information call 01664 566258 Plan produced using PlanUp.