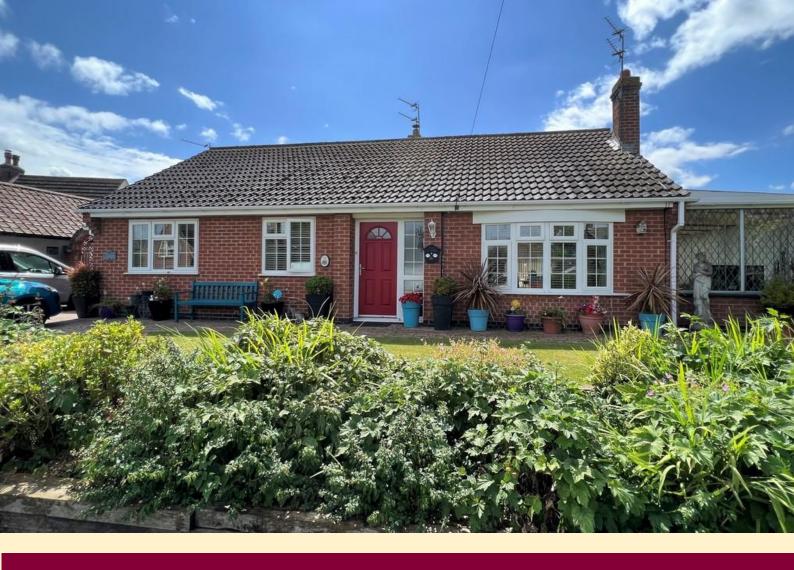

## MIDDLE LANE, NETHER BROUGHTON

OFFERS OVER £400,000

**Three Bedrooms** 

Freehold

**DETACHED BUNGALOW** 

**CORNER PLOT** 

**SHOWER ROOM** 

**GOOD COMMUTER LINKS** 

**GARAGE AND DRIVEWAY** 

**LANDSCAPED GARDENS** 

**VILLAGE WITH AMENITIES** 

**NORTH WEST OF MELTON MOWBRAY** 

**COUNCIL TAX BAND D** 

01664 566258

info@middletons.uk.com

Detached, three bedroom bungalow occupying a corner plot with wrap around gardens situated in the village of Nether Broughton. The village is situated on the edge of the renowned Vale of Belvoir. Well placed for access to Nottingham and Melton Mowbray, with the A46 at Hickling Pastures providing excellent access to Leicester, Bingham and Newark.

**BEDROOM THREE** 9' 3" x 7' 7" (2.82m x 2.32m) Having a window to the front aspect, radiator and carpet flooring.

**FRONT ASPECT** Block paved driveway providing ample off road parking leading to the garage and continuing around the front of the bungalow providing a seating area adjacent to the formal lawn. Mature shrubs to the boundary and courtesy lighting.