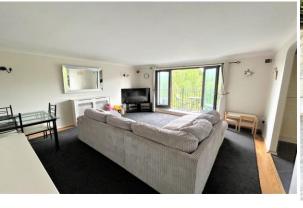

The spacious lounge/diner is light and airy with real wood flooring, open plan access to the kitchen and French doors leading to a walk on balcony with enjoying views over Epping Forest.

The kitchen has a range of fitted wall and base units with granite work surfaces and integrated appliances and overlooks the open aspect to rear.

**HALLWAY** 

6' 6" x 3' 1" (1.98m x 0.94m)

LOUNGE

17' 0" x 14' 3" (5.18m x 4.34m)

**KITCHEN** 

10' 6" x 7' 3" (3.2m x 2.21m)

**BEDROOM ONE** 

13' 0" x 10' 6" (3.96m x 3.2m)