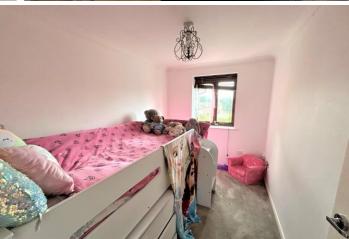

Bedrooms one and two are a double and single respectively and both overlook the front aspect.

A fully tiled bathroom with a modern suite complete the interior.

Externally there are communal gardens comprising of lawn areas and two allocated parking spaces.

**HALLWAY** 

6' 6" x 3' 1" (1.98m x 0.94m)

LOUNGE

17' 0" x 14' 3" (5.18m x 4.34m)

**KITCHEN** 

10' 6" x 7' 3" (3.2m x 2.21m)

**BEDROOM ONE** 

13' 0" x 10' 6" (3.96m x 3.2m)

**BEDROOM TWO** 

9' 7" x 6' 6" (2.92m x 1.98m)

**BATHROOM** 

7' 2" x 6' 2" (2.18m x 1.88m)

**EXTERIOR** 

Two Allocated Parking Spaces

CHARGES

Council Tax Epping Forest District Council Band C