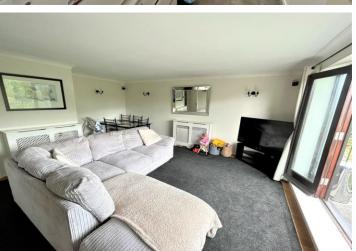

The spacious lounge/diner is light and airy with real wood flooring, open plan access to the kitchen and French doors leading to a walk on balcony with enjoying views over Epping Forest.

The kitchen has a range of fitted wall and base units with granite work surfaces and integrated appliances and overlooks the open aspect to rear.

**HALLWAY** 

6' 6" x 3' 1" (1.98m x 0.94m)

LOUNGE

17' 0" x 14' 3" (5.18m x 4.34m)

**KITCHEN** 

10' 6" x 7' 3" (3.2m x 2.21m)

**BEDROOM ONE** 

13' 0" x 10' 6" (3.96m x 3.2m)