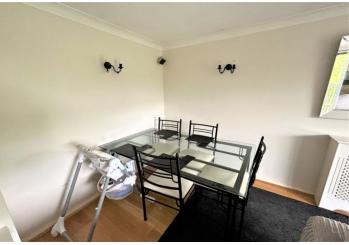

The spacious lounge/diner is light and airy with real wood flooring, open plan access to the kitchen and French doors leading to a walk on balcony with enjoying views over Epping Forest.

The kitchen has a range of fitted wall and base units with granite work surfaces and integrated appliances and overlooks the open aspect to rear.