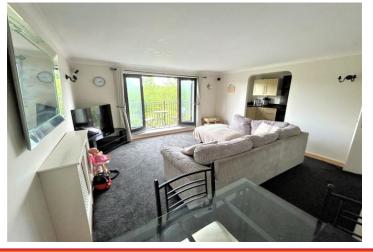

The spacious lounge/diner is light and airy with real wood flooring, open plan access to the kitchen and French doors leading to a walk on balcony with enjoying views over Epping Forest.

The kitchen has a range of fitted wall and base units with granite work surfaces and integrated appliances and overlooks the open aspect to rear.

**HALLWAY** 

6' 6" x 3' 1" (1.98m x 0.94m)

LOUNGE

17' 0" x 14' 3" (5.18m x 4.34m)

**KITCHEN** 

10' 6" x 7' 3" (3.2m x 2.21m)

**BEDROOM ONE** 

13' 0" x 10' 6" (3.96m x 3.2m)