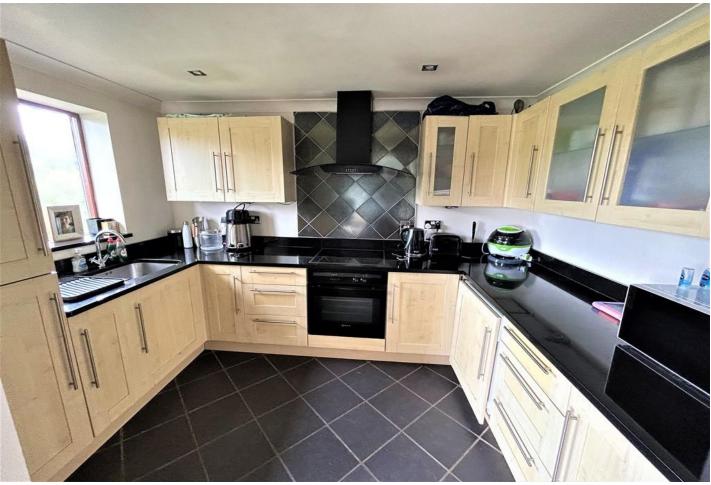

The spacious lounge/diner is light and airy with real wood flooring, open plan access to the kitchen and French doors leading to a walk on balcony with enjoying views over Epping Forest.

The kitchen has a range of fitted wall and base units with granite work surfaces and integrated appliances and overlooks the open aspect to rear.

**HALLWAY** 

6' 6" x 3' 1" (1.98m x 0.94m)

LOUNGE

17' 0" x 14' 3" (5.18m x 4.34m)

**KITCHEN** 

10' 6" x 7' 3" (3.2m x 2.21m)

**BEDROOM ONE** 

13' 0" x 10' 6" (3.96m x 3.2m)