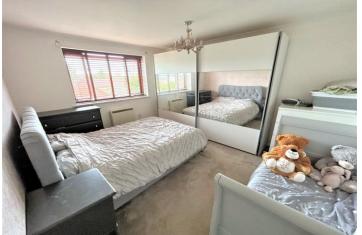

Bedrooms one and two are a double and single respectively and both overlook the front aspect.

A fully tiled bathroom with a modern suite complete the interior.

Externally there are communal gardens comprising of lawn areas and two allocated parking spaces.

**HALLWAY** 

6' 6" x 3' 1" (1.98m x 0.94m)

LOUNGE

17' 0" x 14' 3" (5.18m x 4.34m)

**KITCHEN** 

10' 6" x 7' 3" (3.2m x 2.21m)

**BEDROOM ONE** 

13' 0" x 10' 6" (3.96m x 3.2m)