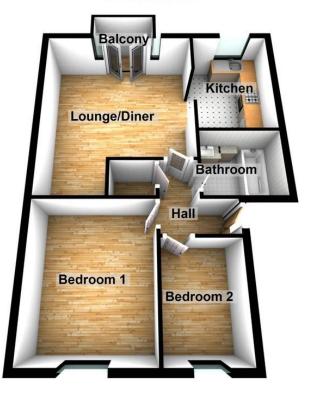

**HALLWAY** 

6' 6" x 3' 1" (1.98m x 0.94m)

LOUNGE

17' 0" x 14' 3" (5.18m x 4.34m)

**KITCHEN** 

10' 6" x 7' 3" (3.2m x 2.21m)

**BEDROOM ONE** 

13' 0" x 10' 6" (3.96m x 3.2m)

**BEDROOM TWO** 

9' 7" x 6' 6" (2.92m x 1.98m)

**BATHROOM** 

7' 2" x 6' 2" (2.18m x 1.88m)

**EXTERIOR** 

Two Allocated Parking Spaces

CHARGES

Council Tax Epping Forest District Council Band C