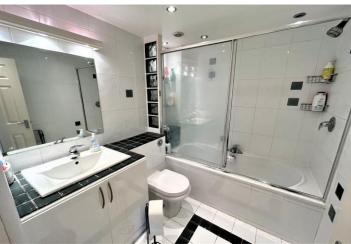

Bedrooms one and two are a double and single respectively and both overlook the front aspect.

A fully tiled bathroom with a modern suite complete the interior.

Externally there are communal gardens comprising of lawn areas and two allocated parking spaces.

**BEDROOM TWO** 

9' 7" x 6' 6" (2.92m x 1.98m)

**BATHROOM** 

7' 2" x 6' 2" (2.18m x 1.88m)

**EXTERIOR** 

Two Allocated Parking Spaces

CHARGES

Council Tax Epping Forest District Council Band C