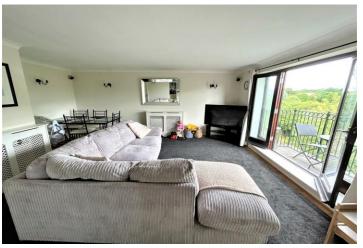

The spacious lounge/diner is light and airy with real wood flooring, open plan access to the kitchen and French doors leading to a walk on balcony with enjoying views over Epping Forest.

The kitchen has a range of fitted wall and base units with granite work surfaces and integrated appliances and overlooks the open aspect to rear.

**HALLWAY** 

6' 6" x 3' 1" (1.98m x 0.94m)

LOUNGE

17' 0" x 14' 3" (5.18m x 4.34m)

**KITCHEN** 

10' 6" x 7' 3" (3.2m x 2.21m)

**BEDROOM ONE** 

13' 0" x 10' 6" (3.96m x 3.2m)