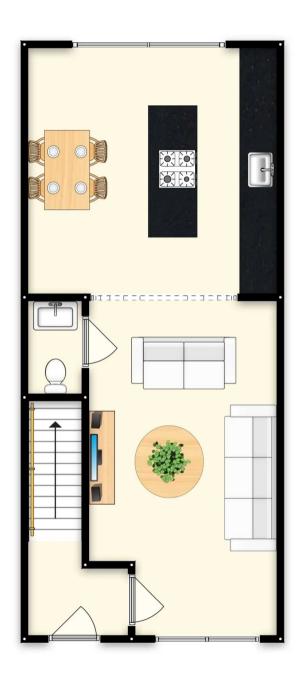

# Hallway

3' 11" x 2' 11" (1.20m x 0.90m)

# Living room

18' 8" x 10' 6" (5.70m x 3.20m)

#### Kitchen

13' 9" x 13' 9" (4.20m x 4.20m)

#### WC

3' 11" x 2' 11" (1.20m x 0.90m)