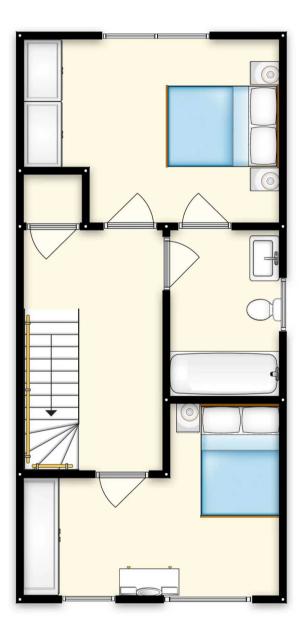

## Landing

10' 10" x 6' 11" (3.30m x 2.10m)

#### Bathroom

8' 10" x 6' 3" (2.70m x 1.90m)

#### Bedroom 2

9' 10" x 13' 9" (3.00m x 4.20m)

## Bedroom 3

10' 6" x 13' 9" (3.20m x 4.20m)

# Landing

3' 3" x 3' 3" (1.00m x 1.00m)

#### Bedroom 1

13' 9" x 20' 0" (4.20m x 6.10m)

# En-suite

10' 2" x 4' 11" (3.10m x 1.50m)