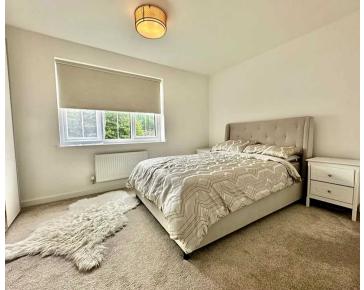

#### Bedroom 2

9' 10" x 13' 9" (3.00m x 4.20m)

## Bedroom 3

10' 6" x 13' 9" (3.20m x 4.20m)