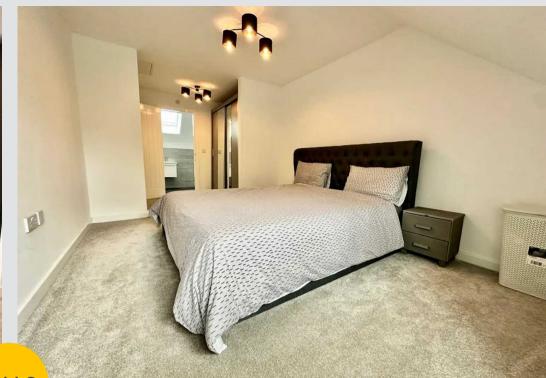

#### Bedroom 1

13' 9" x 20' 0" (4.20m x 6.10m)

# En-suite

10' 2" x 4' 11" (3.10m x 1.50m)