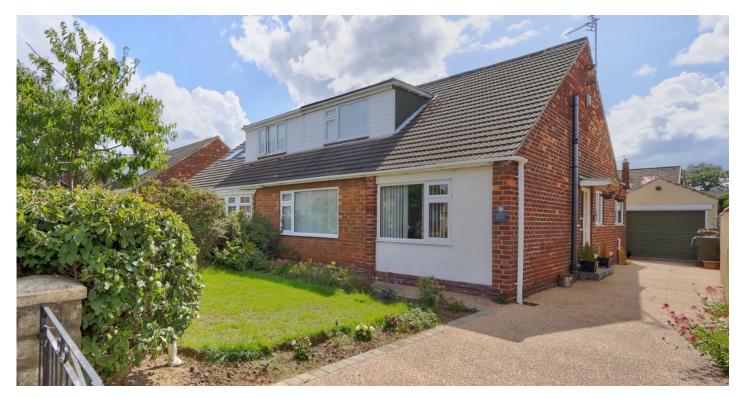

## Norfolk Crescent, Ormesby TS3

- Beautiful, Semi Detached Dormer Bungalow Enjoying A Quiet, Peaceful Spot
- Good Room Sizes Throughout With Second Floor Dormer Bedroom And Huge Loft Space With Substantial Potential To Create Further Bedrooms/bathrooms Or Even A Fabulous Master En-suite
- Modern Kitchen, Fit Only 18 Months Prior With Integrated Appliances

Upvc Double-glazing Throughout (installed 2018 With Warranty Still Available)

- Enclosed Gardens To The Front & Rear, Triple Length Resin Driveway And Larger Than Average Detached Garage
- New Kitchen Roof Covering With Ten Year Warranty