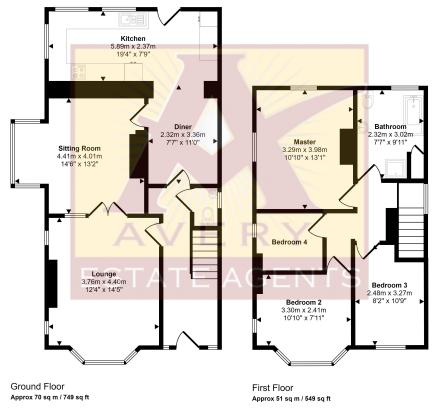

If you are in search of a large detached family home in a convenient level Milton location then look no further than this older style detached house comprising; 3 reception rooms and 4 bedrooms plus there are corner plot gardens and a detached garage and driveway to the rear. The property is a short level walk from the Milton shops, doctors surgery and Milton Park School with Ashcombe Park a stones throw away for leisurely walks with the family and dogs. A regular bus service (number 7) is available for Weston & Worle plus Milton Railway Station is within walking distance. Offered for the sale with the advantage of no onward chain!

## Approx Gross Internal Area 121 sq m / 1299 sq ft

This floorplan is only for illustrative purposes and is not to scale. Measurements of rooms, doors, windows, and any items are approximate and no responsibility is taken for any error, omission or mis-statement. Loors of items such as bathroom sultes are representations only and may not look like the real items. Made with Made Snappy 360.