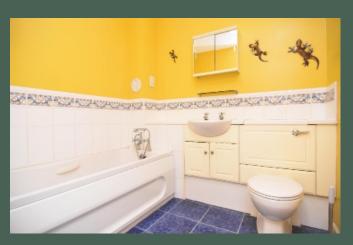

hood, washing machine and dishwasher: double bedroom 1 with built-in wardrobes and en-suite shower room with fitted storage; double bedroom 2 with built-in available by separate negotiation. wardrobes; and generously proportioned bathroom with fitted storage. Further benefits of this property include gas central heating and double glazing throughout.