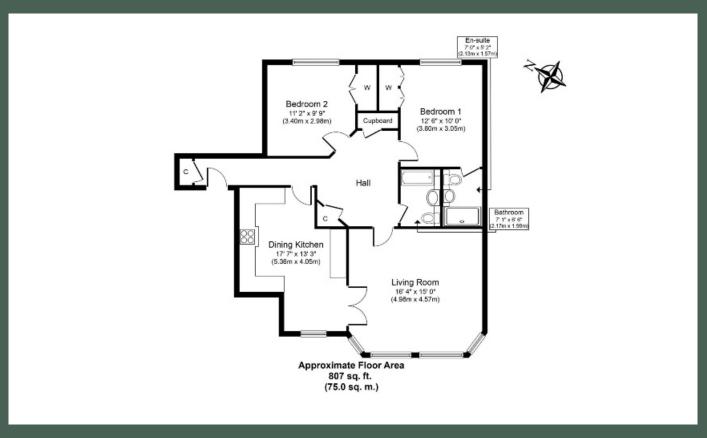

#### Description

Nestled in a quiet position within an exclusive residential development in Roseburn, 14/3 Roseburn Maltings is a well-presented and exceptionally spacious two bedroom ground floor flat

Entered through the well-maintained communal foyer via a secure door entry system, the accommodation comprises: entrance hall with three storage cupboards off; living room with a sizeable bay window overlooking the manicured grounds and double doors opening to the dining area; well-equipped kitchen with fitted units, integrated wallmounted oven, gas hob and extractor Extras

hood, washing machine and dishwasher: double bedroom 1 with built-in wardrobes and en-suite shower room with fitted storage; double bedroom 2 with built-in available by separate negotiation. wardrobes; and generously proportioned bathroom with fitted storage. Further benefits of this property include gas central heating and double glazing throughout.