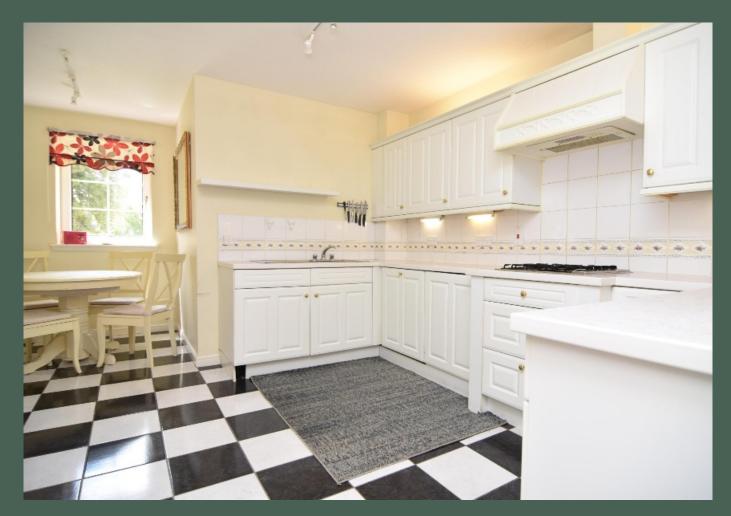

Entered through the well-maintained communal foyer via a secure door entry system, the accommodation comprises: entrance hall with three storage cupboards off; living room with a sizeable bay window overlooking the manicured grounds and double doors opening to the dining area; well-equipped kitchen with fitted units, integrated wallmounted oven, gas hob and extractor Extras

hood, washing machine and dishwasher: double bedroom 1 with built-in wardrobes and en-suite shower room with fitted storage; double bedroom 2 with built-in available by separate negotiation. wardrobes; and generously proportioned bathroom with fitted storage. Further benefits of this property include gas central heating and double glazing throughout.