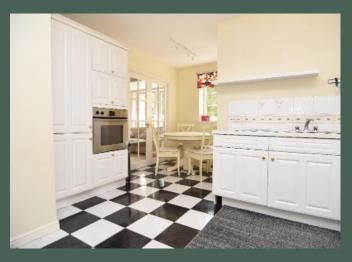

Entered through the well-maintained communal foyer via a secure door entry system, the accommodation comprises: entrance hall with three storage cupboards off; living room with a sizeable bay window overlooking the manicured grounds and double doors opening to the dining area; well-equipped kitchen with fitted units, integrated wallmounted oven, gas hob and extractor Extras

hood, washing machine and dishwasher: double bedroom 1 with built-in wardrobes and en-suite shower room with fitted storage; double bedroom 2 with built-in available by separate negotiation. wardrobes; and generously proportioned bathroom with fitted storage. Further benefits of this property include gas central heating and double glazing throughout.