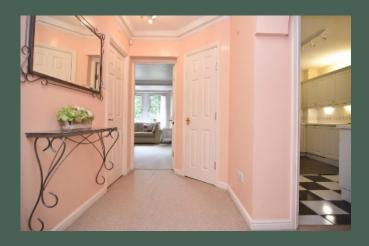

Entered through the well-maintained communal foyer via a secure door entry system, the accommodation comprises: entrance hall with three storage cupboards off; living room with a sizeable bay window overlooking the manicured grounds and double doors opening to the dining area; well-equipped kitchen with fitted units, integrated wallmounted oven, gas hob and extractor Extras