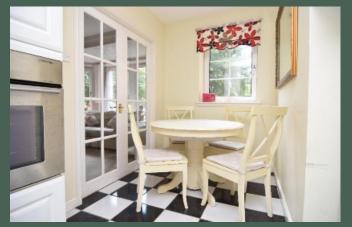

Entered through the well-maintained communal foyer via a secure door entry system, the accommodation comprises: entrance hall with three storage cupboards off; living room with a sizeable bay window overlooking the manicured grounds and double doors opening to the dining area; well-equipped kitchen with fitted units, integrated wallmounted oven, gas hob and extractor Extras