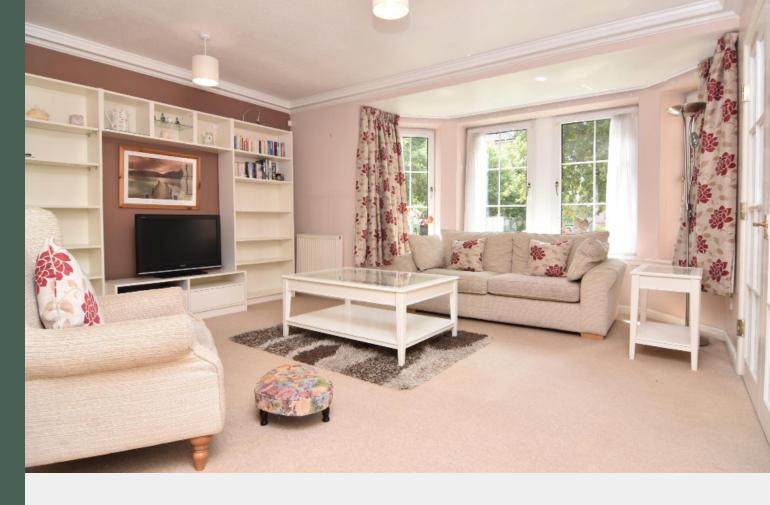

Entered through the well-maintained communal foyer via a secure door entry system, the accommodation comprises: entrance hall with three storage cupboards off; living room with a sizeable bay window overlooking the manicured grounds and double doors opening to the dining area; well-equipped kitchen with fitted units, integrated wallmounted oven, gas hob and extractor Extras