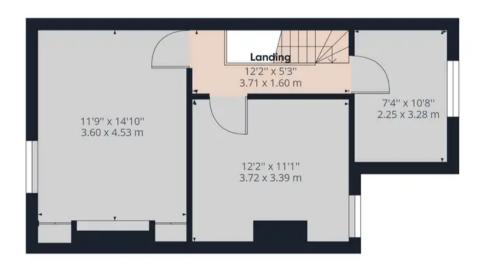

, or spending quality time with loved ones. Upstairs, you will find three comfortable bedrooms. The third bedroom has been recently plastered, offering a blank canvas. Its unique size sets it apart from other homes in the area, providing an added sense of exclusivity.

This property presents an excellent opportunity for first-time buyers or as an investment property. With its generous size, desirable location, and potential for customization, it is an ideal choice for those seeking a family-sized home or a lucrative investment venture.

Don't miss out on the chance to own this exceptional

Portsmouth gem. Contact us today to arrange a viewing and
discover the endless possibilities that this remarkable property
has to offer. Council Tax band: B. Tenure: Freehold





#### **Ground Floor**



### Approximate total area(1)

1108.70 ft<sup>2</sup> 103.00 m<sup>2</sup>

#### Reduced headroom

13.07 ft<sup>2</sup>

(1) Excluding balconies and terraces

Reduced headroom (below 1.5m/4.92ft)

While every attempt has been made to ensure accuracy, all measurements are approximate, not to scale. This floor plan is for illustrative purposes only.

GIRAFFE360

Floor 1



## **Chinneck Shaw**

Bridge House, Milton Road, Portsmouth - PO3 6AN

023 9282 6731

hello@chinneckshaw.co.uk

www.chinneckshaw.co.uk/

Chinneck Shaw, Bridge House, Milton Road, PO3 6AN Consumer Protection from Unfair Trading Regulations 2008: These details are for guidance only and complete accuracy cannot be guaranteed. If there is any point which is of particular importance, verification should be obtained. The do no