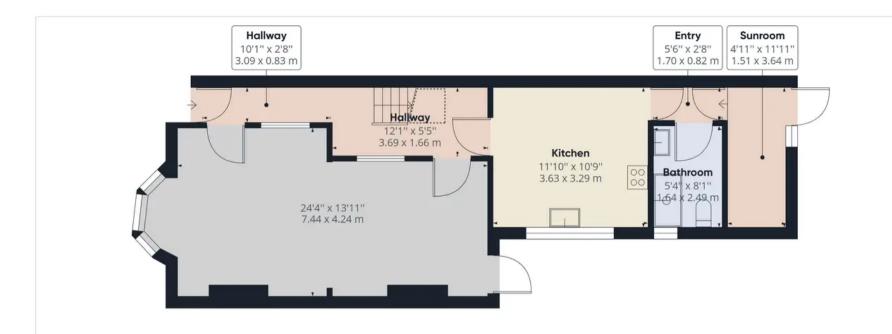

#### **Ground Floor**

### Approximate total area(1)

1108.70 ft<sup>2</sup> 103.00 m<sup>2</sup>

#### Reduced headroom

13.07 ft<sup>2</sup>

(1) Excluding balconies and terraces

Reduced headroom (below 1.5m/4.92ft)

While every attempt has been made to ensure accuracy, all measurements are approximate, not to scale. This floor plan is for illustrative purposes only.

GIRAFFE360

Floor 1