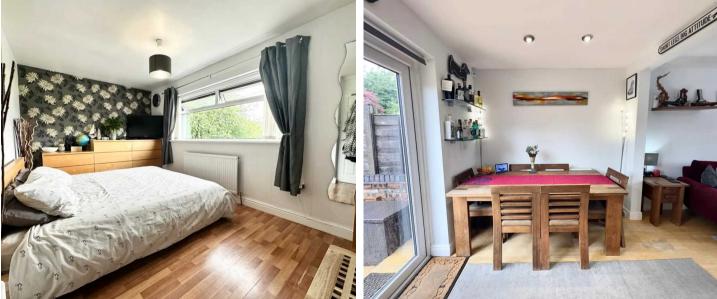

9

**Porch** 6' 11" x 3' 11" (2.10m x 1.20m)

**Living room** 14' 9" x 11' 6" (4.50m x 3.50m)

**Kitchen** 18' 1" x 7' 10" (5.50m x 2.40m)

**Landing** 6' 7" x 4' 11" (2.00m x 1.50m)

**Bedroom 1** 14' 9" x 9' 2" (4.50m x 2.80m)

**Bedroom 2** 11' 2" x 10' 2" (3.40m x 3.10m)

Bathroom 6' 3" x 5' 7" (1.90m x 1.70m)