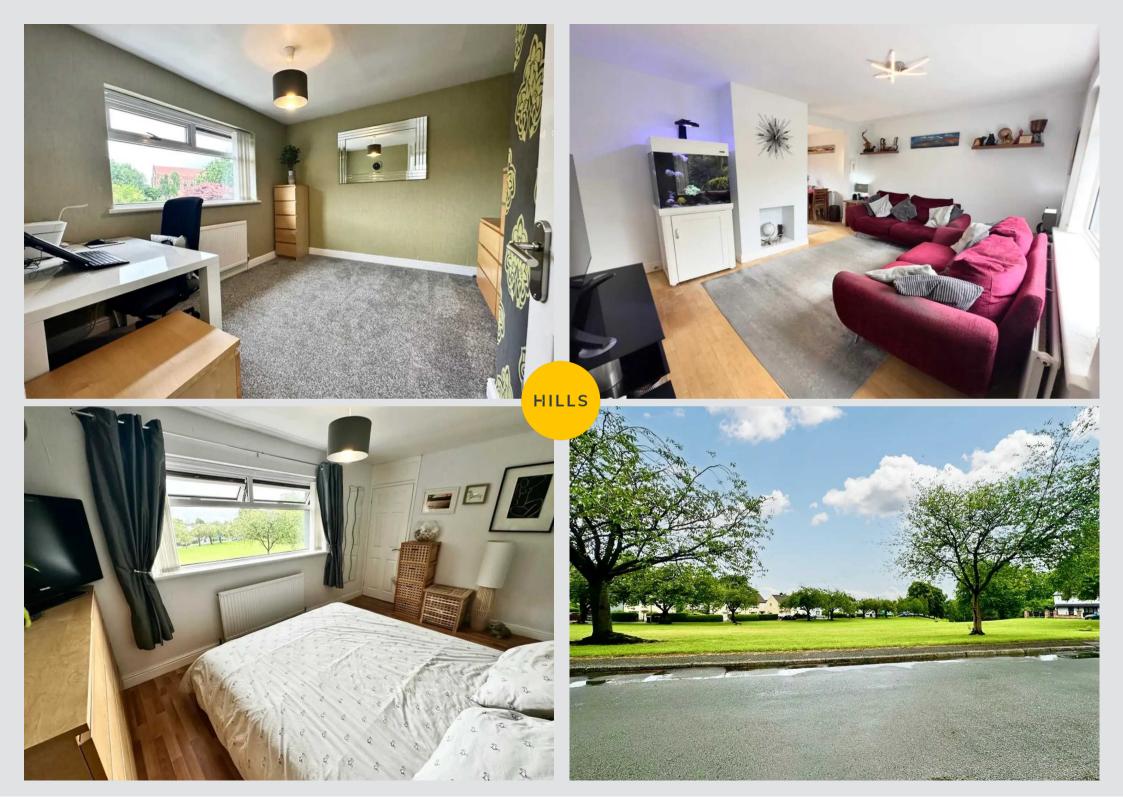

9

**Porch** 6' 11" x 3' 11" (2.10m x 1.20m)

**Living room** 14' 9" x 11' 6" (4.50m x 3.50m)

**Kitchen** 18' 1" x 7' 10" (5.50m x 2.40m)

**Landing** 6' 7" x 4' 11" (2.00m x 1.50m)

**Bedroom 1** 14' 9" x 9' 2" (4.50m x 2.80m)

**Bedroom 2** 11' 2" x 10' 2" (3.40m x 3.10m)

Bathroom 6' 3" x 5' 7" (1.90m x 1.70m)