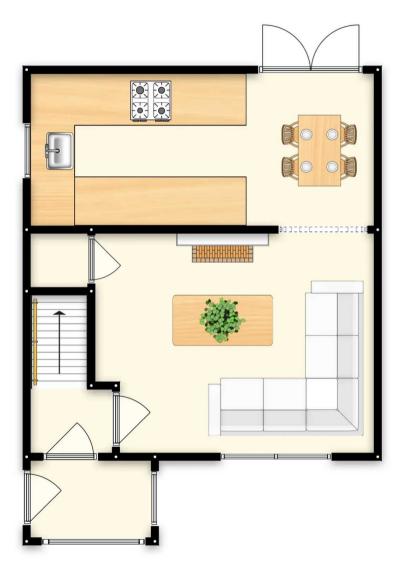

9

**Porch** 6' 11" x 3' 11" (2.10m x 1.20m)

**Living room** 14' 9" x 11' 6" (4.50m x 3.50m)

**Kitchen** 18' 1" x 7' 10" (5.50m x 2.40m)

**Landing** 6' 7" x 4' 11" (2.00m x 1.50m)

**Bedroom 1** 14' 9" x 9' 2" (4.50m x 2.80m)