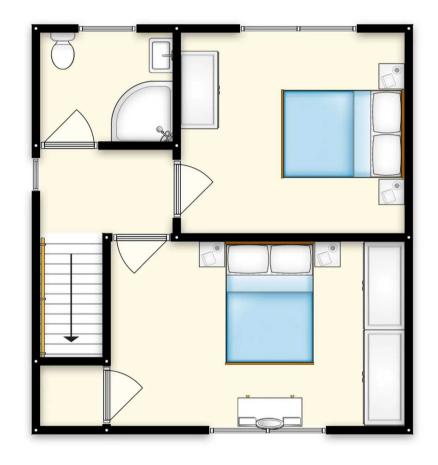

9

**Porch** 6' 11" x 3' 11" (2.10m x 1.20m)

**Living room** 14' 9" x 11' 6" (4.50m x 3.50m)

**Kitchen** 18' 1" x 7' 10" (5.50m x 2.40m)

**Landing** 6' 7" x 4' 11" (2.00m x 1.50m)

**Bedroom 1** 14' 9" x 9' 2" (4.50m x 2.80m)

**Bedroom 2** 11' 2" x 10' 2" (3.40m x 3.10m)

Bathroom 6' 3" x 5' 7" (1.90m x 1.70m)