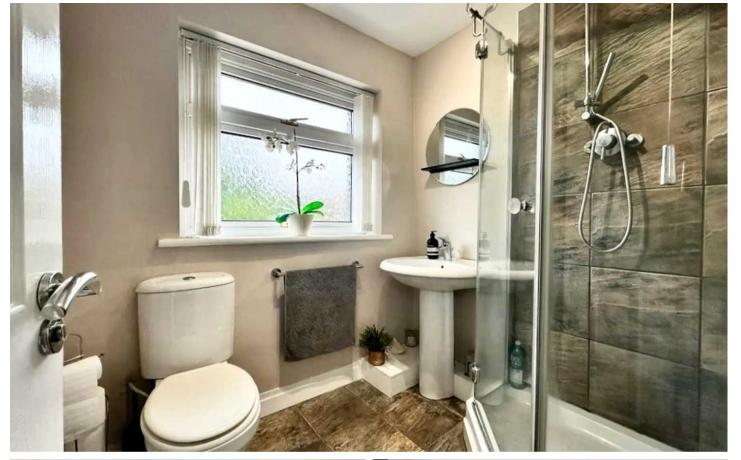

**Bedroom 2** 11' 2" x 10' 2" (3.40m x 3.10m)

Bathroom 6' 3" x 5' 7" (1.90m x 1.70m)