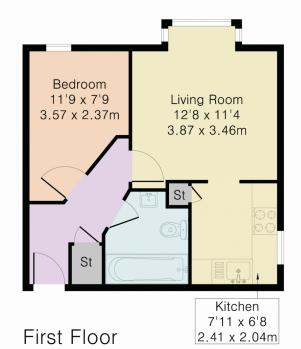

## Approximate Gross Internal Area 364 sq ft - 34 sq m

Although Pink Plan Itd ensures the highest level of accuracy, measurements of doors, windows and rooms are approximate and no responsibility is taken for error, omission or misstatement. These plans are for representation purposes only as defined by RIGS code of measuring practise. No guarantee is given on total square tootage of the property within this plan. The figure icon is for initial guidance only and should not be relied on as a basis of valuation.