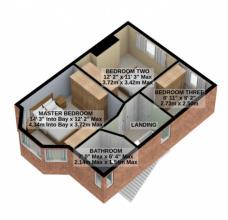

1ST FLOOR 451 sq.ft. (41.9 sq.m.) approx.

ROBIN HOOD LANE, HALL GREEN B28 0JE - CLIVE TANNER WYATTS 0121 778 1318 TOTAL FLOOR AREA: 1195 sq.ft. (111.0 sq.m.) approx.

For illustrative purposes only. Decorative finishes, fixtures, fittings and furnishings do not represent the current state of the property. Measurements are approximate. Not to scale.