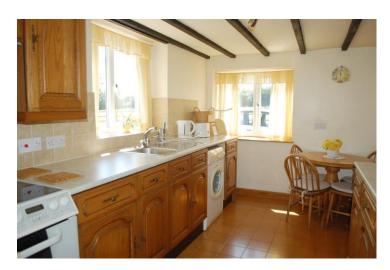

### Brookfields Barn, Stratford Road, Bidford-on-Avon, B50 4LU

Lounge/Diner L-Shaped 18' 1" (5.51m) x 15' 4" (4.67m)

Kitchen 12' 6" (3.81m) x 8' 2" (2.49m)

Bedroom One 13' 0" (3.96m) x 10' 7" (3.23m)

First Floor