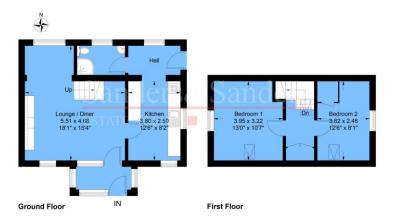

### Brookfields Barn, Stratford Road, Bidford-on-Avon, B50 4LU

Lounge/Diner L-Shaped 18' 1" (5.51m) x 15' 4" (4.67m)

Kitchen 12' 6" (3.81m) x 8' 2" (2.49m)

Bedroom One 13' 0" (3.96m) x 10' 7" (3.23m)

First Floor

Bedroom Two 12' 6" (3.81m) x 8' 1" (2.46m)

#### Floor Plans & Property Details Disclaimer

These floor plans are for identification purposes only in relation to where one room is situated to another. They are not to be relied upon in any way for dimensions, scaling or sq. ft/metres. We will not be held responsible for any loss incurred, due to reliance on these measurements from the floor plans or measurements from the property details. You are advised to confirm all measurements.

Approximate Gross Internal Area = 73.3 sq m / 789 sq ft
Illustration for identification purposes only,
measurements are approximate, not to scale.