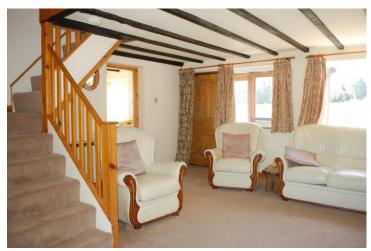

### Brookfields Barn, Stratford Road, Bidford-on-Avon, B50 4LU

Lounge/Diner L-Shaped 18' 1" (5.51m) x 15' 4" (4.67m)

Kitchen 12' 6" (3.81m) x 8' 2" (2.49m)

Bedroom One 13' 0" (3.96m) x 10' 7" (3.23m)

First Floor