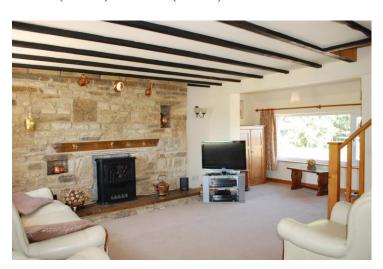

### Brookfields Barn, Stratford Road, Bidford-on-Avon, B50 4LU

Lounge/Diner L-Shaped 18' 1" (5.51m) x 15' 4" (4.67m)

Kitchen 12' 6" (3.81m) x 8' 2" (2.49m)

Bedroom One 13' 0" (3.96m) x 10' 7" (3.23m)

First Floor