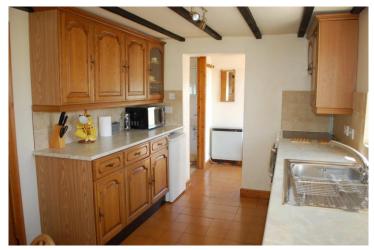

### Brookfields Barn, Stratford Road, Bidford-on-Avon, B50 4LU

Lounge/Diner L-Shaped 18' 1" (5.51m) x 15' 4" (4.67m)

Kitchen 12' 6" (3.81m) x 8' 2" (2.49m)

Bedroom One 13' 0" (3.96m) x 10' 7" (3.23m)

First Floor