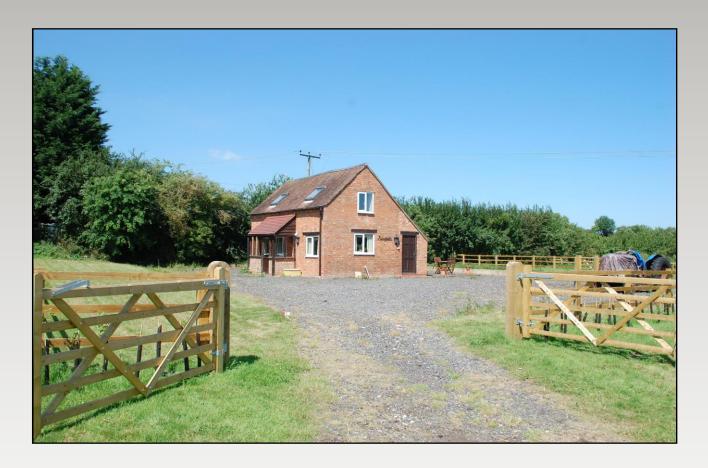

## BROOKFIELDS BARN STRATFORD ROAD BIDFORD-ON-AVON

An extremely rare and exciting opportunity to acquire a charming, detached barn conversion surrounded by delightful countryside and open views. The property comprises; Entrance porch, lounge/diner, kitchen, downstairs shower room, rear hall and two bedrooms on the first floor. Gardens to three elevations, ample parking, double gated entrance, and extensive driveway approach. Please note that the surrounding land is by possible, and separate negotiation and does not form part of the advertised price. We have also been advised that planning permission would very unlikely be granted for extension of the existing barn.

### Brookfields Barn, Stratford Road, Bidford-on-Avon, B50 4LU

Lounge/Diner L-Shaped 18' 1" (5.51m) x 15' 4" (4.67m)

Kitchen 12' 6" (3.81m) x 8' 2" (2.49m)

Bedroom One 13' 0" (3.96m) x 10' 7" (3.23m)

First Floor