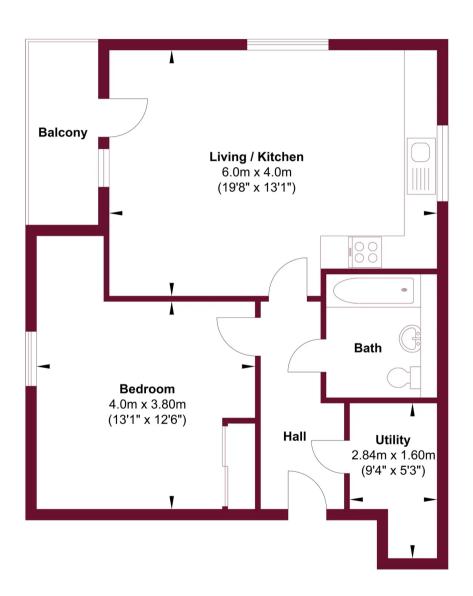

## Ruislip

A stylish top floor one bedroom apartment situated in the popular Arla Place development. The property has a balcony, good size accommodation with a lovely contemporary feel, residents parking and is literally minutes from he local amenities - including the station. Council Tax band: C

Tenure: Leasehold

- Stunning top floor apartment
- Sought after development
- Close to station & amenities
- Balcony
- Open plan living
- Double bedroom
- 118 year lease