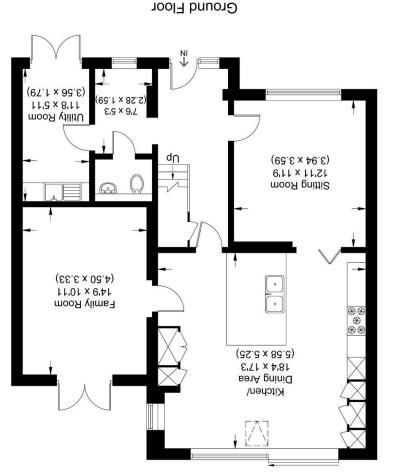

ENTRANCE HALL \*CLOAKROOM \*LIVING ROOM \*LARGE OPEN PLAN KITCHEN/DINING/FAMILY ROOM \*TV ROOM \*UTILITY ROOM \*STUDY AREA \*MASTER BEDROOM WITH VAULTED CEILING AND EN-SUITE BATHROOM \*THREE FURTHER BEDROOMS \*FAMILY SHOWER ROOM \*DELIGHTFUL ENCLOSED LOW MAINTENANCE REAR GARDEN \*DRIVEWAY PARKING \*CONVENIENT FOR TOWN CENTRE AND MAINLINE RAILWAY STATION \*EPC RATING C \*COUNCIL TAX BAND F

## Approximate Gross Internal Area 152.03 sq m / 1636.43 sq ft

First Floor

measurements are approximate, not to scale. Illustration for identification purposes only,

Tel: 01628 674234 Fax: 01628 785432 39-41 High Street, Maidenhead, Berkshire SL6 11F