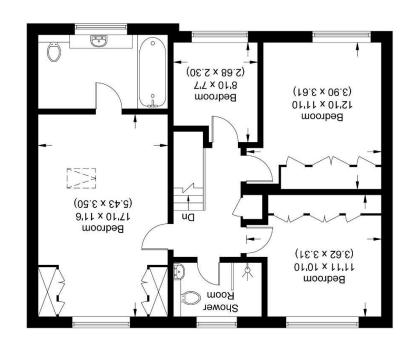

ENTRANCE HALL \*CLOAKROOM \*LIVING ROOM \*LARGE OPEN PLAN KITCHEN/DINING/FAMILY ROOM \*TV ROOM \*UTILITY ROOM \*STUDY AREA \*MASTER BEDROOM WITH VAULTED CEILING AND EN-SUITE BATHROOM \*THREE FURTHER BEDROOMS \*FAMILY SHOWER ROOM \*DELIGHTFUL ENCLOSED LOW MAINTENANCE REAR GARDEN \*DRIVEWAY PARKING \*CONVENIENT FOR TOWN CENTRE AND MAINLINE RAILWAY STATION \*EPC RATING C \*COUNCIL TAX BAND F

## Approximate Gross Internal Area 152.03 sq m / 1636.43 sq ft

First Floor

measurements are approximate, not to scale. Illustration for identification purposes only,

Tel: 01628 674234 Fax: 01628 785432 39-41 High Street, Maidenhead, Berkshire SL6 11F