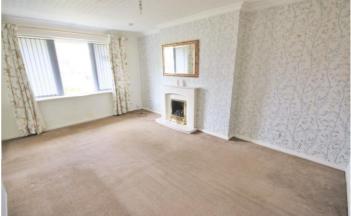

# Lounge

Feature fireplace with gas fire, UPVC double glazed window to the front and central heating radiator.