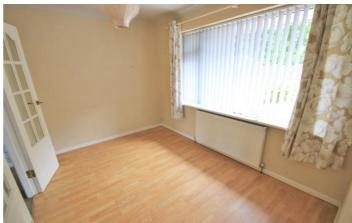

### **Dining Room**

Double doors to the lounge, window to the rear and central heating radiator.

### Bedroom 2

UPPVC double glazed window to the rear and central heating radiator.

### **Bedroom 3**

UPVC double glazed window to the rear and central heating radiator.