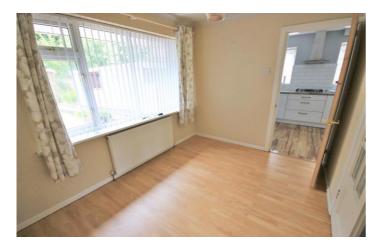

### **Dining Room**

Double doors to the lounge, window to the rear and central heating radiator.