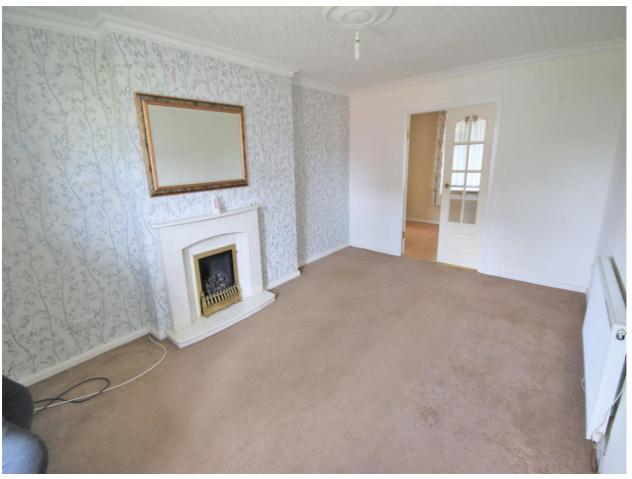

# Lounge

Feature fireplace with gas fire, UPVC double glazed window to the front and central heating radiator.