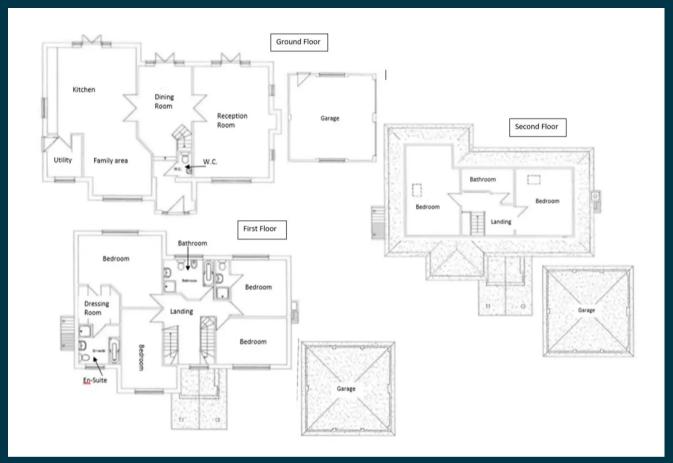

Challow Stoke Wood, Stoke Poges
Guide Price £2,000,000

Ashington Page

A Beautifully presented and spacious six bedroom home located in the highly prized private estate of Stoke Wood and close to Stoke Poges, Beaconsfield and Gerrards Cross. The accommodation is over three floors and of high standard throughout with a modern kitchen and bathrooms. Separate office cabin with wc, light and power. Stunning garden with lawn, children's play area, patio and woodland. Long gated driveway leading to double garage with electric up and over doors and loft space. Plot approximately 0.45acres. NO ONWARD CHAIN.