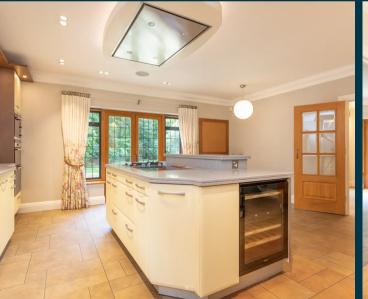

Challow Stoke Wood, Stoke Poges
Guide Price £2,000,000

Ashington Page

A Beautifully presented and spacious six bedroom home located in the highly prized private estate of Stoke Wood and close to Stoke Poges, Beaconsfield and Gerrards Cross. The accommodation is over three floors and of high standard throughout with a modern kitchen and bathrooms. Separate office cabin with wc, light and power. Stunning garden with lawn, children's play area, patio and woodland. Long gated driveway leading to double garage with electric up and over doors and loft space. Plot approximately 0.45acres. NO ONWARD CHAIN.