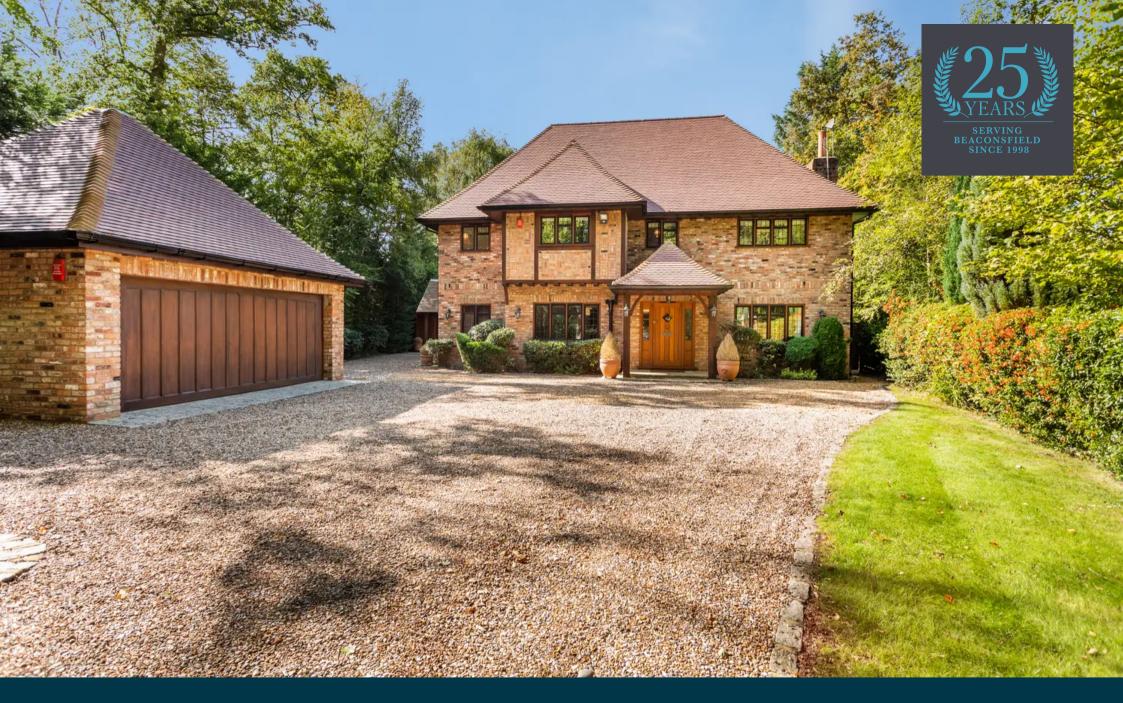

Challow Stoke Wood, Stoke Poges
Guide Price £2,000,000

Ashington Page

A Beautifully presented and spacious six bedroom home located in the highly prized private estate of Stoke Wood and close to Stoke Poges, Beaconsfield and Gerrards Cross. The accommodation is over three floors and of high standard throughout with a modern kitchen and bathrooms. Separate office cabin with wc, light and power. Stunning garden with lawn, children's play area, patio and woodland. Long gated driveway leading to double garage with electric up and over doors and loft space. Plot approximately 0.45acres. NO ONWARD CHAIN.