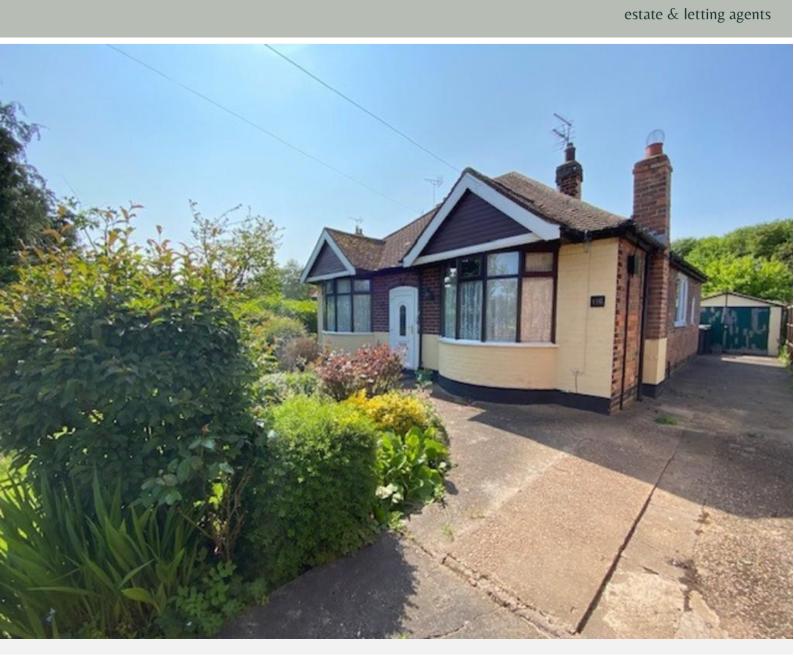

## GREAVES

Guide Price £250,000-£275,000

Nottingham Road, Burton Joyce, Nottingham NG14 5AT EPC Rating E

Detached bay fronted traditional bungalow offered for sale with no upward chain. In brief the property is in need of modernisation and comprises a porch, entrance hallway, bay fronted living room, two bedrooms, kitchen with pantry, bathroom and a small sun room with storage cupboard. There are lawn gardens to the front and rear with boarders for plants and shrubs and a driveway to the side leading to a detached garage. The property is set back off Nottingham Road accessed via a small private driveway with screened shrubbery. Burton Joyce is a sought after village location on the River Trent with both rail and direct bus routes into Nottingham City Centre. The village amenities include a Co-op, Post Office, Public Houses/Restaurants, Doctors, Chemist, Dentist and a Primary School.