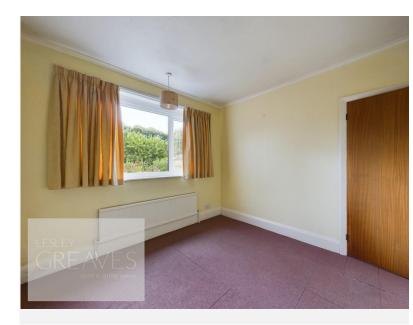

BATHROOM 6' 11" x 6' 0" (2.11m x 1.83m)

BEDROOM ONE 14' 1" into bay x 11' 7" (4.29m x 3.53m)

BEDROOM TWO 10'0" x 9'11" (3.05m x 3.02m)

GARAGE 20' 2" x 10' 1" (6.15m x 3.07m)

COUNCIL TAXBAND: C

LOCAL AUTHORITY: Gedling Borough Council