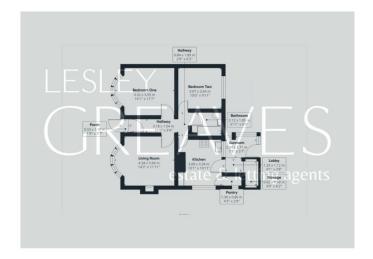

## · Freehold

LIVING ROOM 14' 2" into bay x 11' 11" (4.32m x 3.63m)

KITCHEN 10' 11" into recess x 10' 1" plus pantry (3.33 m x 3.07 m)

CONSERVATORY 7' 8" x 5' 7" plus lobby and storage cupboard (2.34m x 1.7m)

BATHROOM 6' 11" x 6' 0" (2.11m x 1.83m)

BEDROOM ONE 14' 1" into bay x 11' 7" (4.29m x 3.53m)

BEDROOM TWO 10'0" x 9'11" (3.05m x 3.02m)

GARAGE 20' 2" x 10' 1" (6.15m x 3.07m)

COUNCIL TAXBAND: C

LOCAL AUTHORITY: Gedling Borough Council