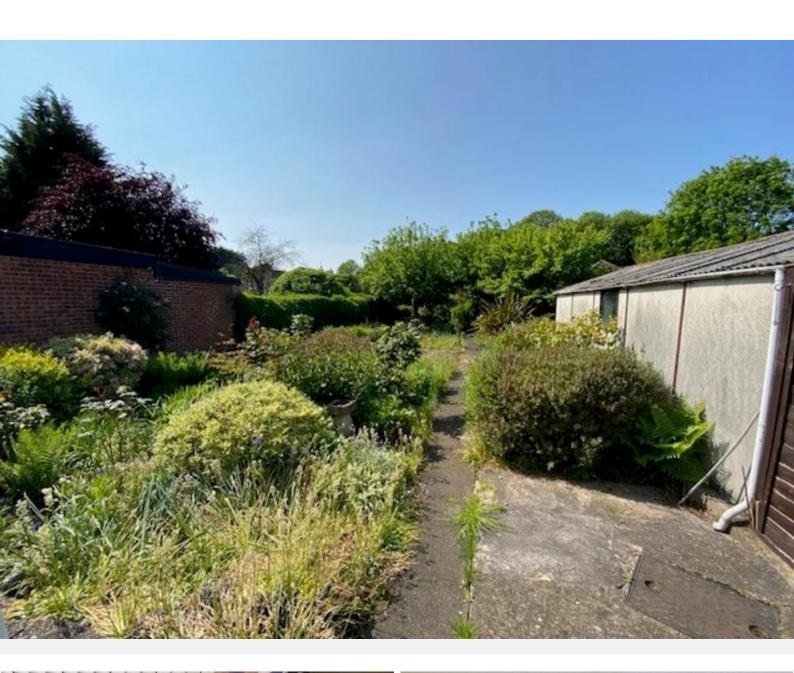

## GREAVES

Guide Price £250,000-£275,000

Nottingham Road, Burton Joyce, Nottingham NG14 5AT EPC Rating E

Detached bay fronted traditional bungalow offered for sale with no upward chain. In brief the property is in need of modernisation and comprises a porch, entrance hallway, bay fronted living room, two bedrooms, kitchen with pantry, bathroom and a small sun room with storage cupboard. There are lawn gardens to the front and rear with boarders for plants and shrubs and a driveway to the side leading to a detached garage. The property is set back off Nottingham Road accessed via a small private driveway with screened shrubbery. Burton Joyce is a sought after village location on the River Trent with both rail and direct bus routes into Nottingham City Centre. The village amenities include a Co-op, Post Office, Public Houses/Restaurants, Doctors, Chemist, Dentist and a Primary School.