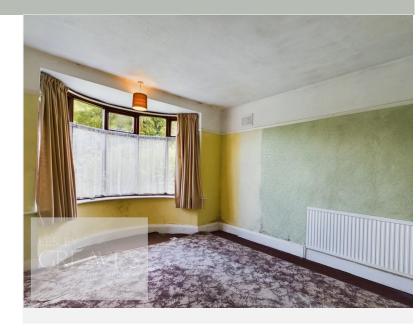

BATHROOM 6' 11" x 6' 0" (2.11m x 1.83m)

BEDROOM ONE 14' 1" into bay x 11' 7" (4.29m x 3.53m)

BEDROOM TWO 10'0" x 9'11" (3.05m x 3.02m)

GARAGE 20' 2" x 10' 1" (6.15m x 3.07m)

COUNCIL TAXBAND: C

LOCAL AUTHORITY: Gedling Borough Council