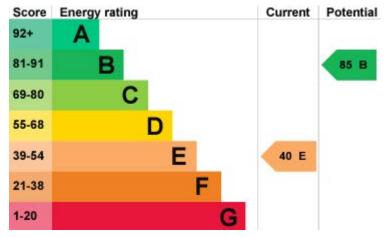

## GREAVES

Guide Price £250,000-£275,000

Nottingham Road, Burton Joyce, Nottingham NG14 5AT EPC Rating E

Detached bay fronted traditional bungalow offered for sale with no upward chain. In brief the property is in need of modernisation and comprises a porch, entrance hallway, bay fronted living room, two bedrooms, kitchen with pantry, bathroom and a small sun room with storage cupboard. There are lawn gardens to the front and rear with boarders for plants and shrubs and a driveway to the side leading to a detached garage. The property is set back off Nottingham Road accessed via a small private driveway with screened shrubbery. Burton Joyce is a sought after village location on the River Trent with both rail and direct bus routes into Nottingham City Centre. The village amenities include a Co-op, Post Office, Public Houses/Restaurants, Doctors, Chemist, Dentist and a Primary School.