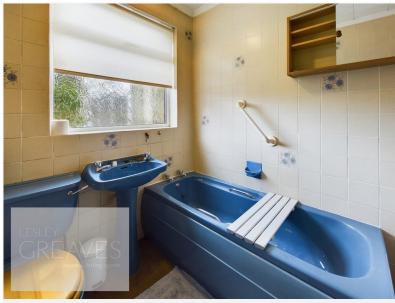

BATHROOM 6' 11" x 6' 0" (2.11m x 1.83m)

BEDROOM ONE 14' 1" into bay x 11' 7" (4.29m x 3.53m)

BEDROOM TWO 10'0" x 9'11" (3.05m x 3.02m)

GARAGE 20' 2" x 10' 1" (6.15m x 3.07m)

COUNCIL TAXBAND: C

LOCAL AUTHORITY: Gedling Borough Council