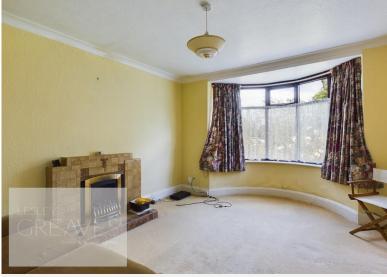

## · Freehold

LIVING ROOM 14' 2" into bay x 11' 11" (4.32m x 3.63m)

KITCHEN 10' 11" into recess x 10' 1" plus pantry (3.33 m x 3.07 m)

CONSERVATORY 7' 8" x 5' 7" plus lobby and storage cupboard (2.34m x 1.7m)