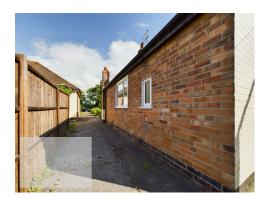

BATHROOM 6' 11" x 6' 0" (2.11m x 1.83m)

BEDROOM ONE 14' 1" into bay x 11' 7" (4.29m x 3.53m)

BEDROOM TWO 10'0" x 9'11" (3.05m x 3.02m)

GARAGE 20' 2" x 10' 1" (6.15m x 3.07m)

COUNCIL TAXBAND: C

LOCAL AUTHORITY: Gedling Borough Council