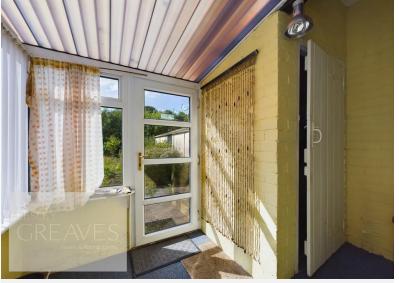

## · Freehold

LIVING ROOM 14' 2" into bay x 11' 11" (4.32m x 3.63m)

KITCHEN 10' 11" into recess x 10' 1" plus pantry (3.33 m x 3.07 m)

CONSERVATORY 7' 8" x 5' 7" plus lobby and storage cupboard (2.34m x 1.7m)