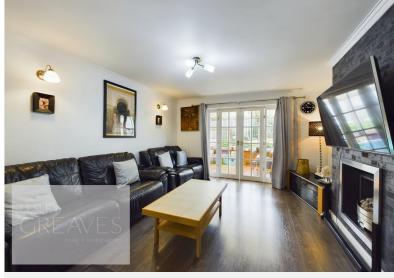

## LESLEY GREAVES estate & letting agents

£270,000

Lilac Avenue, Carlton, Nottingham NG4 1PB

EPC Rating D

Well presented semi-detached house occupying a corner plot. In brief, a porch at the front leads to an entrance hallway with under stair storage cupboard, stairs to the first floor, doors to the living room and dining room. The living room is fitted with an inset living flame gas fire and double doors to the conservatory at the rear which leads onto the garden. The kitchen is located off the dining room at the back of the property. To the first floor is a modern bathroom, with a shower over the bath, and three good size bedrooms. From the master bedroom is a door to enclosed staircase leading to a loft room which has central heating, a Velux window, storage into the eaves and a modern en-suite shower room. There are gardens to the front, side and rear, landscaped with lawn, borders and patio. To the side is a gated carport providing covered parking and access to the detached garage, which has power and lighting. Carlton is popular residential area is close to a wide range of amenities. It includes schools, local shopping areas, supermarket, playing fields, public transport links and two leisure centres.