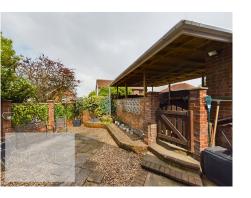

## LESLEY GREAVES estate & letting agents

£270,000

Lilac Avenue, Carlton, Nottingham NG4 1PB

EPC Rating D

Well presented semi-detached house occupying a corner plot. In brief, a porch at the front leads to an entrance hallway with under stair storage cupboard, stairs to the first floor, doors to the living room and dining room. The living room is fitted with an inset living flame gas fire and double doors to the conservatory at the rear which leads onto the garden. The kitchen is located off the dining room at the back of the property. To the first floor is a modern bathroom, with a shower over the bath, and three good size bedrooms. From the master bedroom is a door to enclosed staircase leading to a loft room which has central heating, a Velux window, storage into the eaves and a modern en-suite shower room. There are gardens to the front, side and rear, landscaped with lawn, borders and patio. To the side is a gated carport providing covered parking and access to the detached garage, which has power and lighting. Carlton is popular residential area is close to a wide range of amenities. It includes schools, local shopping areas, supermarket, playing fields, public transport links and two leisure centres.

GARAGE 17' 4" x 8' 7" (5.28m x 2.62m)