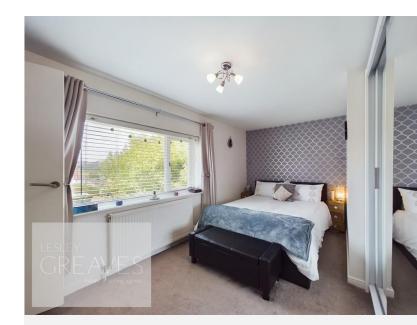

DINING ROOM 14' 3" to the maximum x 11' 3"  $(4.34m \times 3.43m)$ 

KITCHEN 11' 9" to the maximum x 8' 11" to the maximum  $(3.58m \times 2.72m)$ 

BEDROOM ONE 14' 2" x 9' 8" into recess (4.32m x 2.95m)

BEDROOM TWO 12' 0" x 9' 6" (3.66m x 2.9m)