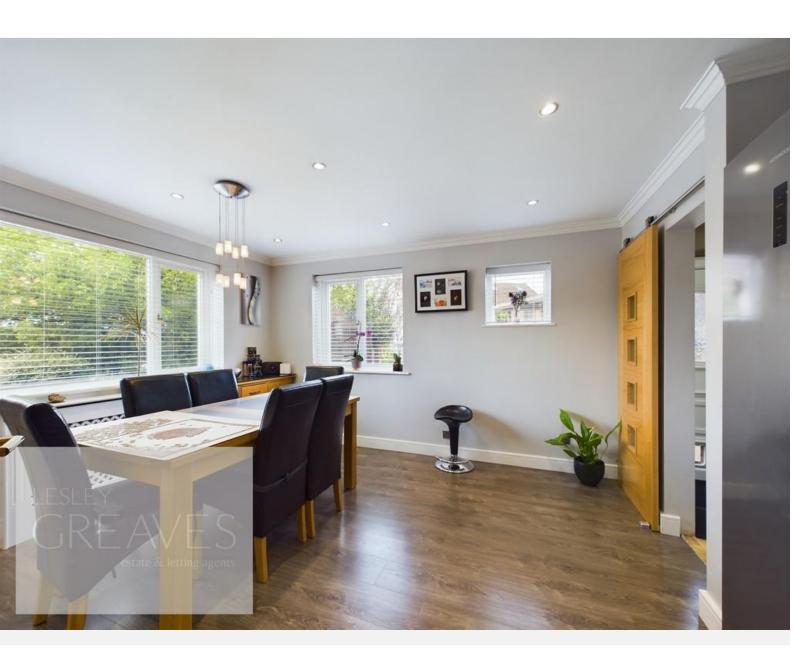

DINING ROOM 14' 3" to the maximum x 11' 3"  $(4.34m \times 3.43m)$ 

KITCHEN 11' 9" to the maximum x 8' 11" to the maximum  $(3.58m \times 2.72m)$ 

BEDROOM ONE 14' 2" x 9' 8" into recess (4.32m x 2.95m)

BEDROOM TWO 12' 0" x 9' 6" (3.66m x 2.9m)