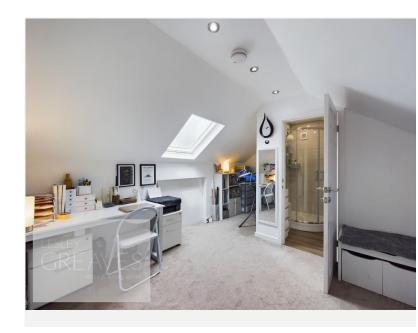

BEDROOM THREE 9' 7" x 7' 7" (2.92m x 2.31m)

BATHROOM 7' 5" x 5' 7" to the maximum (2.26m x 1.7m)

LOFT ROOM 11' 7" into one of the two recess' x 10' 8" (3.53m x 3.25m)

EN-SUITE 6' 5" x 5' 2" (1.96m x 1.57m)