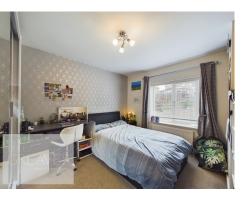

DINING ROOM 14' 3" to the maximum x 11' 3"  $(4.34m \times 3.43m)$ 

KITCHEN 11' 9" to the maximum x 8' 11" to the maximum  $(3.58m \times 2.72m)$ 

BEDROOM ONE 14' 2" x 9' 8" into recess (4.32m x 2.95m)

BEDROOM TWO 12' 0" x 9' 6" (3.66m x 2.9m)