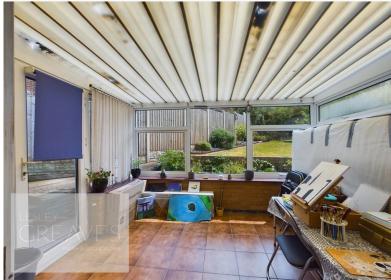

- Freehold
- · Council tax band B

PORCH 6' 0" x 2' 10" (1.83m x 0.86m)

ENTRANCE HALL 11' 3" x 5' 8" (3.43m x 1.73m)

LIVING ROOM 12' 9" to the maximum x 11' 8" into recess  $(3.89m \times 3.56m)$ 

CONSERVATORY 10' 1" x 8' 4" (3.07m x 2.54m)