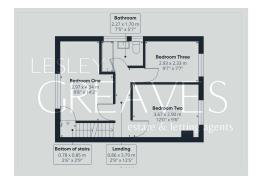

- Freehold
- · Council tax band B

PORCH 6' 0" x 2' 10" (1.83m x 0.86m)

ENTRANCE HALL 11' 3" x 5' 8" (3.43m x 1.73m)

LIVING ROOM 12' 9" to the maximum x 11' 8" into recess  $(3.89m \times 3.56m)$ 

CONSERVATORY 10' 1" x 8' 4" (3.07m x 2.54m)

DINING ROOM 14' 3" to the maximum x 11' 3"  $(4.34m \times 3.43m)$ 

KITCHEN 11' 9" to the maximum x 8' 11" to the maximum  $(3.58m \times 2.72m)$ 

BEDROOM ONE 14' 2" x 9' 8" into recess (4.32m x 2.95m)

BEDROOM TWO 12' 0" x 9' 6" (3.66m x 2.9m)

BEDROOM THREE 9' 7" x 7' 7" (2.92m x 2.31m)

BATHROOM 7' 5" x 5' 7" to the maximum (2.26m x 1.7m)

LOFT ROOM 11' 7" into one of the two recess' x 10' 8" (3.53m x 3.25m)

EN-SUITE 6' 5" x 5' 2" (1.96m x 1.57m)