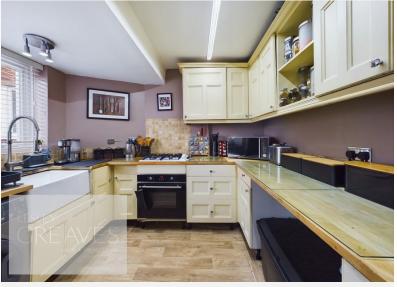

DINING ROOM 14' 3" to the maximum x 11' 3"  $(4.34m \times 3.43m)$ 

KITCHEN 11' 9" to the maximum x 8' 11" to the maximum  $(3.58m \times 2.72m)$ 

BEDROOM ONE 14' 2" x 9' 8" into recess (4.32m x 2.95m)

BEDROOM TWO 12' 0" x 9' 6" (3.66m x 2.9m)