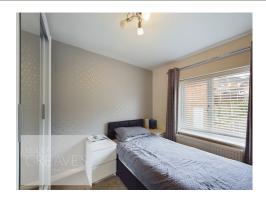

BEDROOM THREE 9' 7" x 7' 7" (2.92m x 2.31m)

BATHROOM 7' 5" x 5' 7" to the maximum (2.26m x 1.7m)

LOFT ROOM 11' 7" into one of the two recess' x 10' 8" (3.53m x 3.25m)

EN-SUITE 6' 5" x 5' 2" (1.96m x 1.57m)