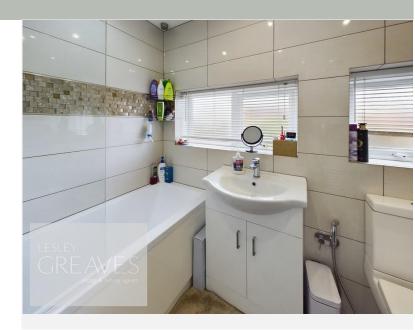

BEDROOM THREE 9' 7" x 7' 7" (2.92m x 2.31m)

BATHROOM 7' 5" x 5' 7" to the maximum (2.26m x 1.7m)

LOFT ROOM 11' 7" into one of the two recess' x 10' 8" (3.53m x 3.25m)

EN-SUITE 6' 5" x 5' 2" (1.96m x 1.57m)