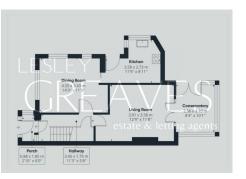

- Freehold
- · Council tax band B

PORCH 6' 0" x 2' 10" (1.83m x 0.86m)

ENTRANCE HALL 11' 3" x 5' 8" (3.43m x 1.73m)

LIVING ROOM 12' 9" to the maximum x 11' 8" into recess  $(3.89m \times 3.56m)$ 

CONSERVATORY 10' 1" x 8' 4" (3.07m x 2.54m)

DINING ROOM 14' 3" to the maximum x 11' 3"  $(4.34m \times 3.43m)$ 

KITCHEN 11' 9" to the maximum x 8' 11" to the maximum  $(3.58m \times 2.72m)$ 

BEDROOM ONE 14' 2" x 9' 8" into recess (4.32m x 2.95m)

BEDROOM TWO 12' 0" x 9' 6" (3.66m x 2.9m)

BEDROOM THREE 9' 7" x 7' 7" (2.92m x 2.31m)

BATHROOM 7' 5" x 5' 7" to the maximum (2.26m x 1.7m)

LOFT ROOM 11' 7" into one of the two recess' x 10' 8" (3.53m x 3.25m)

EN-SUITE 6' 5" x 5' 2" (1.96m x 1.57m)