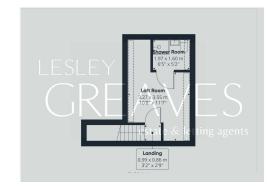

BEDROOM THREE 9' 7" x 7' 7" (2.92m x 2.31m)

BATHROOM 7' 5" x 5' 7" to the maximum (2.26m x 1.7m)

LOFT ROOM 11' 7" into one of the two recess' x 10' 8" (3.53m x 3.25m)

EN-SUITE 6' 5" x 5' 2" (1.96m x 1.57m)