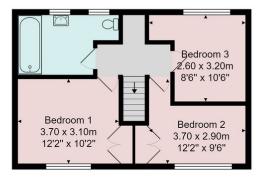

## FIRST FLOOR BEDROOM 1

A double bedroom with fitted wardrobe.

#### **BEDROOM 2**

A double bedroom with fitted wardrobe.

#### **BEDROOM 3**

A further sized bedroom.

Tenure - Freehold

Council Tax Band - B

Ground Floor

First Floor

Total Area: 91.1 m² ... 981 ft²

All measurements are approximate and for display purposes only.

No liability is accepted by either the agency or Box Property Solutions Ltd as to the exact measurements of the rooms. Box Property Solutions Ltd retains the copyright on this plan and allows agents to use it with agreed permission.