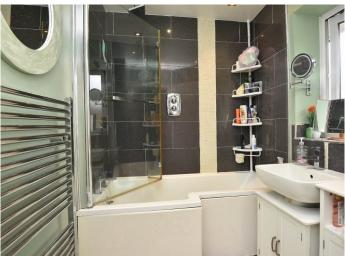

#### **BATHROOM**

A white modern suite comprising WC, basin and bath with shower above. Heated towel rail.