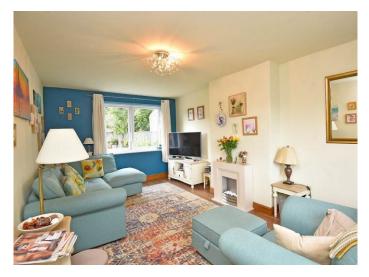

# GROUND FLOOR SITTING ROOM

A spacious reception room with windows to front and rear.