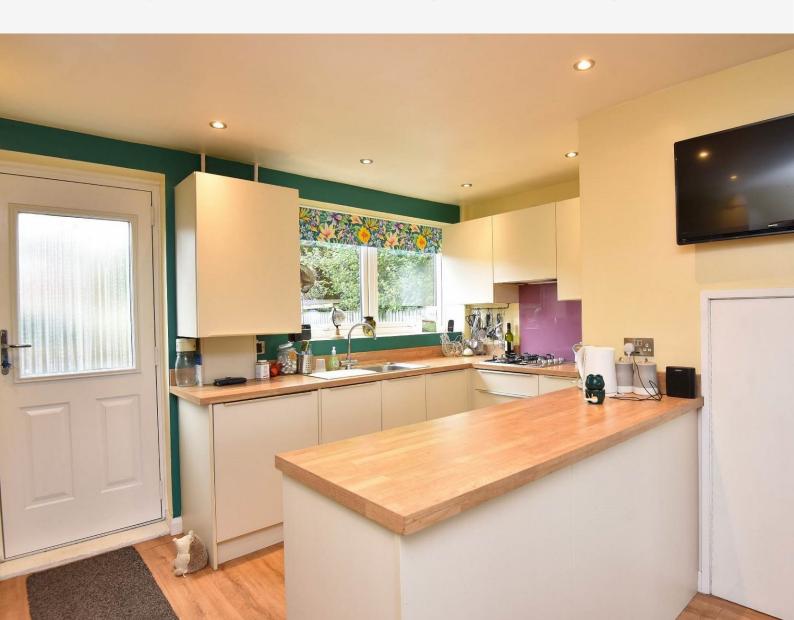

#### **DINING KITCHEN**

With dining area and windows to front and rear. The kitchen comprises a range of modern wall and base units with gas hob, integrated double oven, microwave, dishwasher and washing machine.