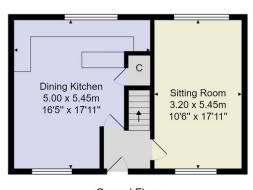

Tenure - Freehold

Council Tax Band - B

Ground Floor

First Floor

Total Area: 91.1 m² ... 981 ft²

All measurements are approximate and for display purposes only.

No liability is accepted by either the agency or Box Property Solutions Ltd as to the exact measurements of the rooms. Box Property Solutions Ltd retains the copyright on this plan and allows agents to use it with agreed permission.