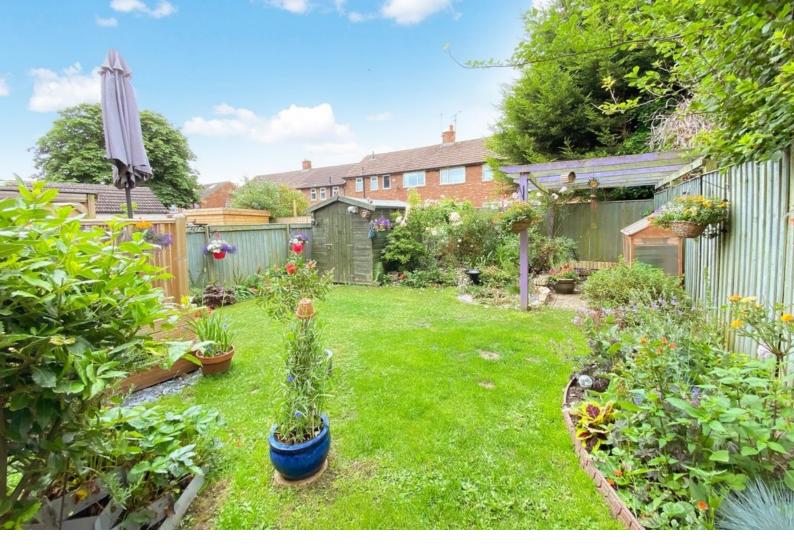

A drive to the front of the property provides ample off-road parking and to the rear there is an attractive landscaped garden with lawn, paved and decked sitting areas and well stocked planted borders.

#### **OUTSIDE**

A drive to the front of the property provides off-road parking. To the rear there is an attractive garden with lawn, planted borders, decked and paved sitting areas and a timber garden shed.