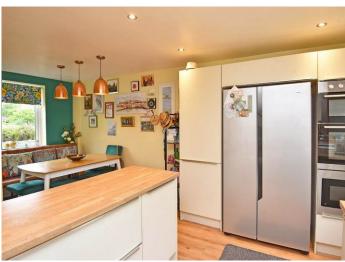

#### **DINING KITCHEN**

With dining area and windows to front and rear. The kitchen comprises a range of modern wall and base units with gas hob, integrated double oven, microwave, dishwasher and washing machine.