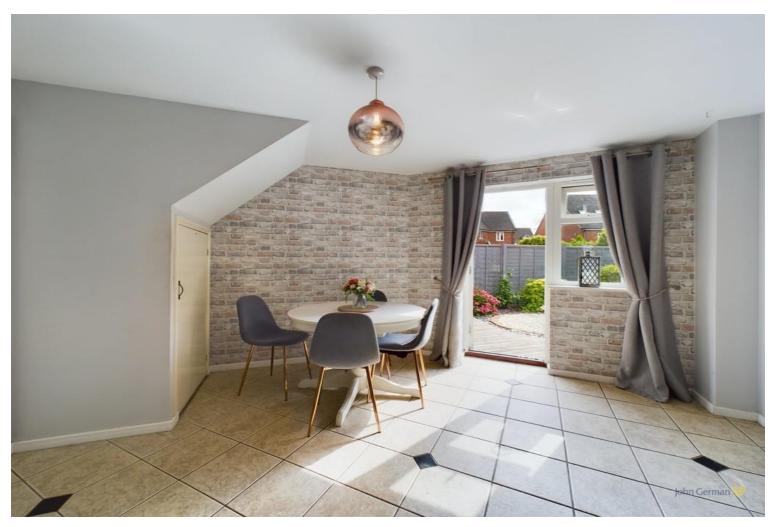

The kitchen/diner backs onto the rear garden. This extra large room really adds flexibility and functionality to the home. The kitchen comprises wall and base units with ample workspace and good quality appliances. The dining area itself is large enough to host dinner parties and entertain friends/family.

This space flows well out into the impressive low maintenance garden with a great patio area for enjoying the outside and mature plants. There is also a garden shed and extra storage space to the side of the home.