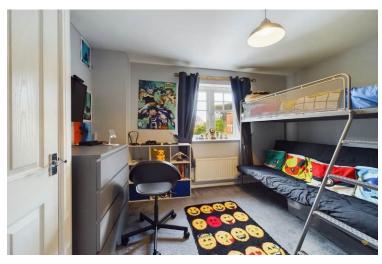

The third bedroom is an excellent sized single and still easily fits a single bed and desk.

The bedrooms are serviced by a well maintained bathroom which consists of a shower over bath, WC and wash hand basin.