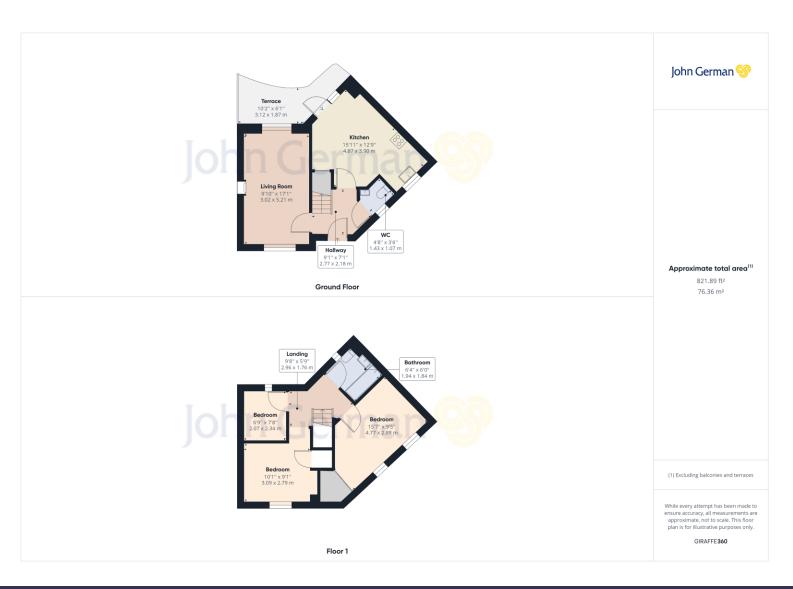

As you enter the home into the spacious entrance hall you will first find the downstairs WC which is conveniently located for guests.

The spacious lounge has a feature fireplace and is positioned at the front of the home. It is a well sized room with a lovely light and airy feel due to the large windows and aspect of the home.

The kitchen/diner backs onto the rear garden. This extra large room really adds flexibility and functionality to the home. The kitchen comprises wall and base units with ample workspace and good quality appliances. The dining area itself is large enough to host dinner parties and entertain friends/family.

The master bedroom is a fantastic size and comes complete with built in storage and has a lovely feel to it, making it the ideal place to relax after a long day. The second bedroom is another double and would make a fantastic children's bedroom or guest room.

The third bedroom is an excellent sized single and still easily fits a single bed and desk.

The bedrooms are serviced by a well maintained bathroom which consists of a shower over bath, WC and wash hand basin.