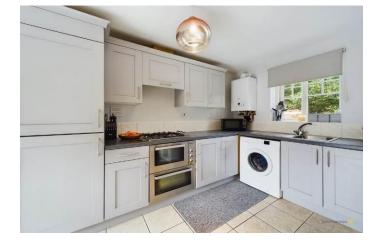

The kitchen/diner backs onto the rear garden. This extra large room really adds flexibility and functionality to the home. The kitchen comprises wall and base units with ample workspace and good quality appliances. The dining area itself is large enough to host dinner parties and entertain friends/family.