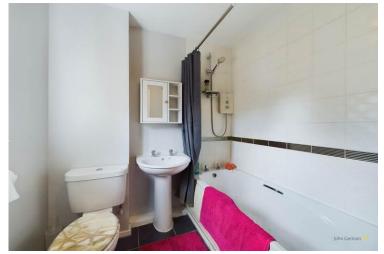

The third bedroom is an excellent sized single and still easily fits a single bed and desk.

The bedrooms are serviced by a well maintained bathroom which consists of a shower over bath, WC and wash hand basin.