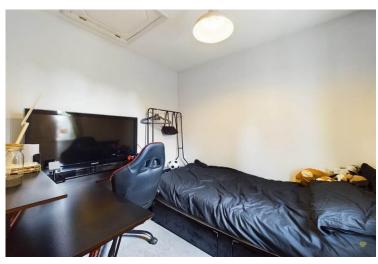

The third bedroom is an excellent sized single and still easily fits a single bed and desk.

The bedrooms are serviced by a well maintained bathroom which consists of a shower over bath, WC and wash hand basin.