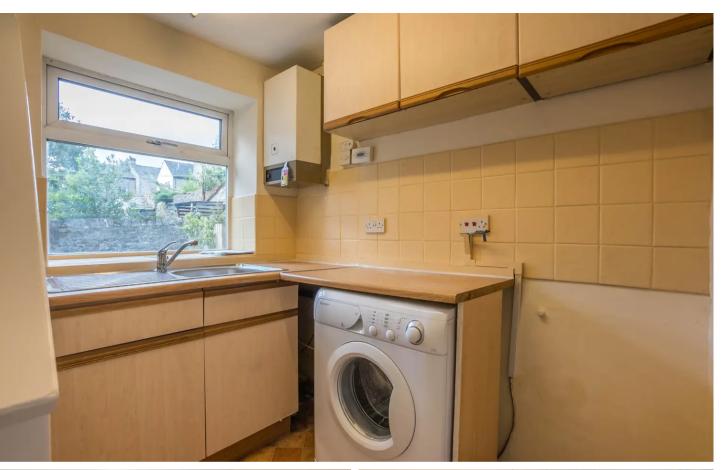

# **KITCHEN**

## 8' 2" x 7' 3" (2.5m x 2.2m)

Both max. Double glazed window, base and wall units, stainless steel sink, space for oven, space for fridge freezer, plumbing for washer dryer, tiled splashback, gas combination boiler.