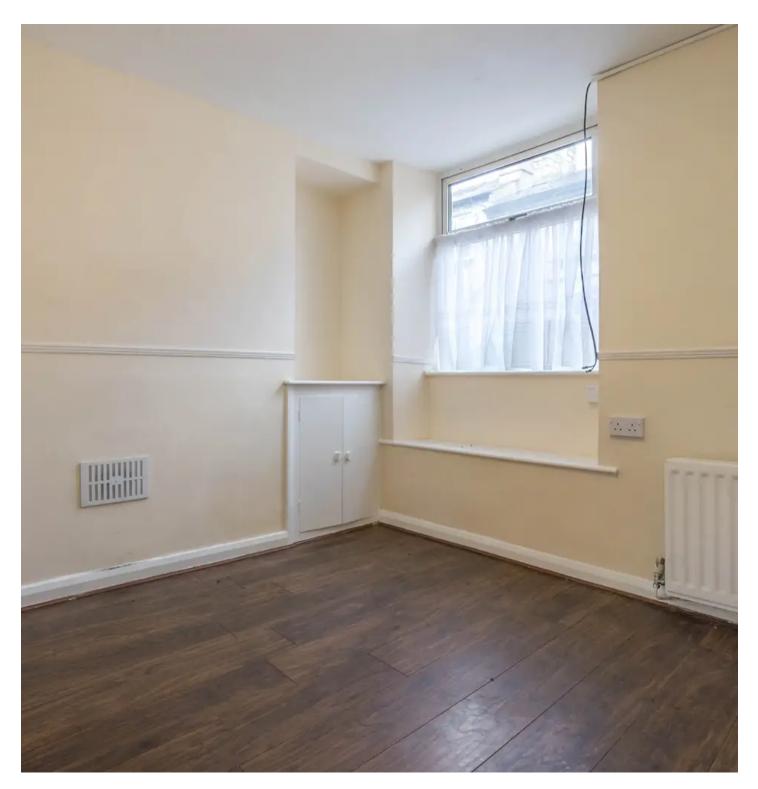

### SITTING ROOM

10′ 2″ x 9′ 8″ (3.11m x 2.94m) Both max. Double glazed door, double glazed window, radiator, built in cupboards.