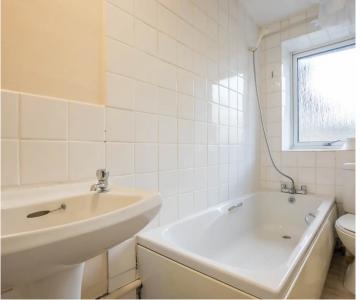

#### BATHROOM

10′ 5″ x 4′ 3″ (3.18m x 1.29m) Both max. Double glazed window, radiator, three piece suite comprises W.C. wash hand basin and bath with mixer shower, partial tiling to walls.

PARKING

Permit parking