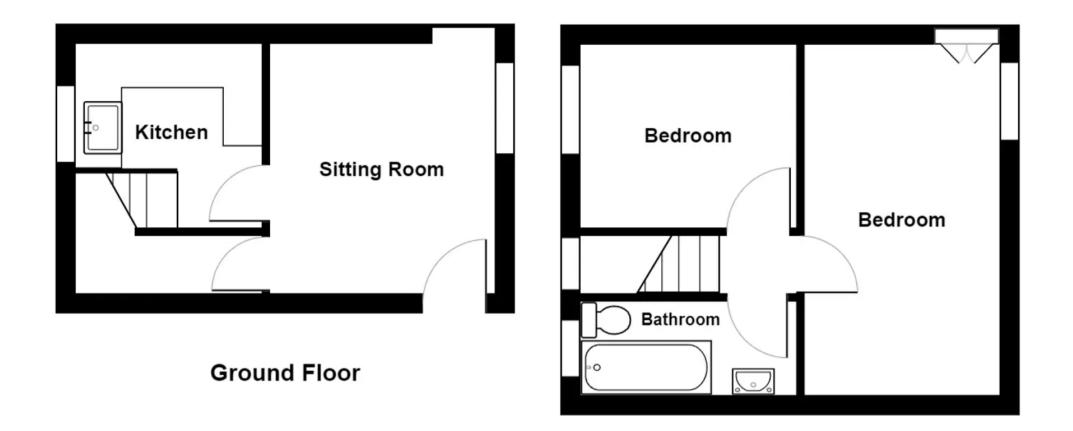

# **GROUND FLOOR**

### SITTING ROOM

10′ 2″ x 9′ 8″ (3.11m x 2.94m) Both max. Double glazed door, double glazed window, radiator, built in cupboards.

# **KITCHEN**

## 8' 2" x 7' 3" (2.5m x 2.2m)

Both max. Double glazed window, base and wall units, stainless steel sink, space for oven, space for fridge freezer, plumbing for washer dryer, tiled splashback, gas combination boiler.

#### FIRST FLOOR

#### LANDING

3′ 1″ x 2′ 9″ (0.95m x 0.84m) Both max. Double glazed window.

BEDROOM 13' 1" x 8' 2" (3.98m x 2.48m) Both max. Double glazed window, radiator, built in cupboard.

BEDROOM

10′ 2″ x 7′ 9″ (3.1m x 2.35m) Both max. Double glazed window, radiator, loft access.

#### BATHROOM

10′ 5″ x 4′ 3″ (3.18m x 1.29m) Both max. Double glazed window, radiator, three piece suite comprises W.C. wash hand basin and bath with mixer shower, partial tiling to walls.

PARKING

Permit parking

# Total Area: 36.2 m<sup>2</sup> ... 390 ft<sup>2</sup>

For illustrative purposes only - not to scale. The position and size of features are approximate only. © North West Inspector.

THW Estate Agents

112 Stricklandgate, Kendal - LA9 4PU