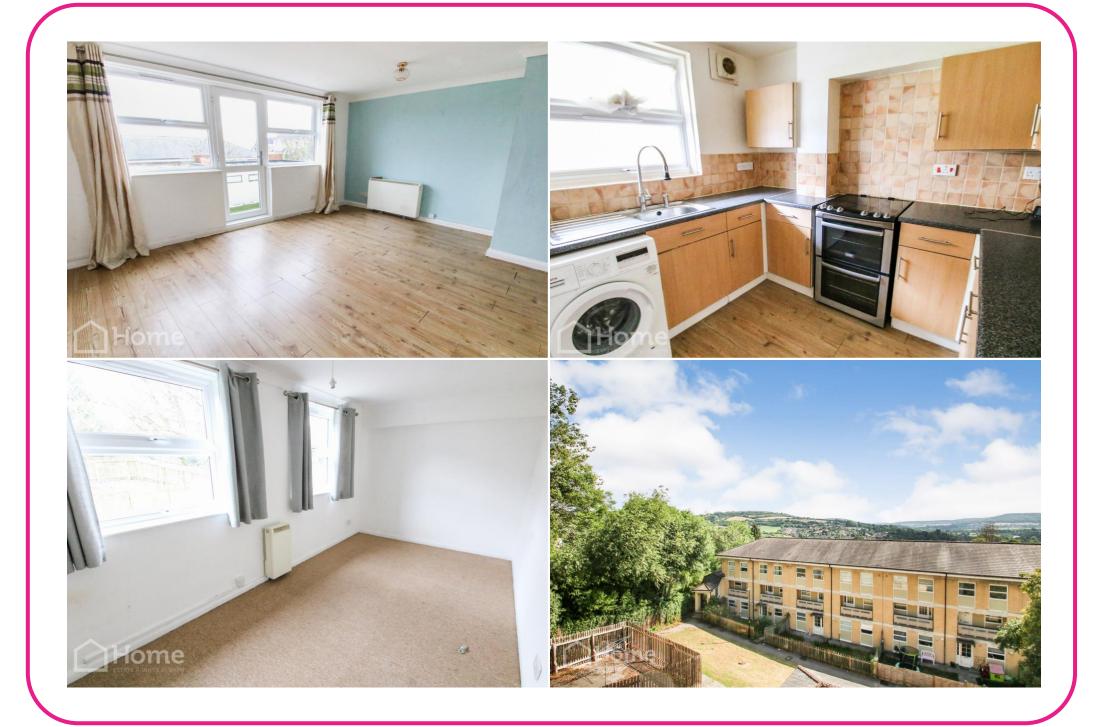

#### Lounge/Diner: 4.92m x 4.11m

Double glazed door which leads onto a private balcony, double glazed windows to rear aspect, coved ceilings, understairs cupboard, night storage heater and laminate flooring.

#### Kitchen: 2.84m x 2.68m

Double glazed window to front aspect, range of base and wall mounted units, roll top work surfaces. Single drainer stainless steel sink unit, tiled splashbacks, electric cooker point, telephone point, space for fridge freezer, plumbing for washing machine and laminated flooring.

#### Bedroom: 4.94m x 2.43m

Double glazed windows to front aspect, coving and night storage heater.

#### Bedroom: 3.00m (max) x 2.98m Double glazed window to rear aspect with far reaching views. Night storage heater.

#### Bedroom: 2.42m x 2.09m

Double glazed window to rear aspect with far reaching views. Electric panel heater.