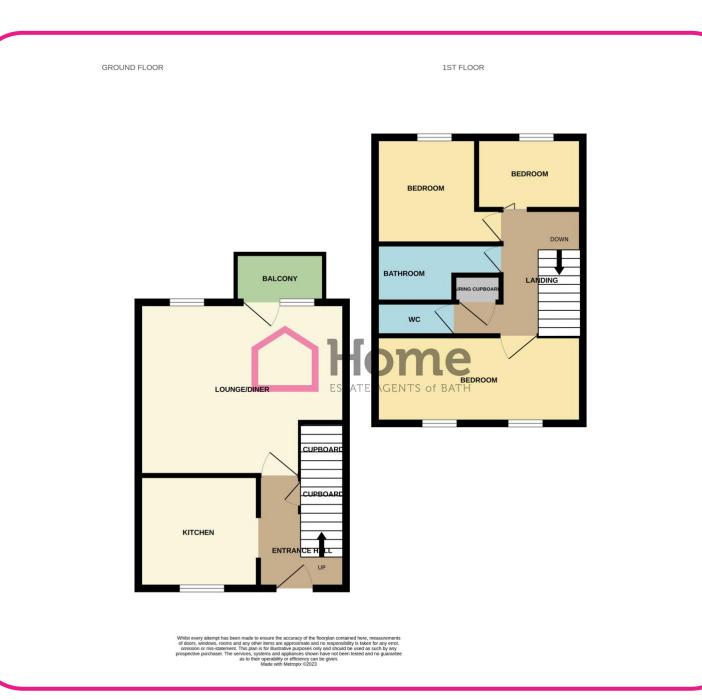

#### **Entrance Hall:**

Entered via a double glazed front door with double glazed side panel. Stairs rising to first floor landing, night storage heater, understairs cupboard, laminate flooring, coved ceiling, archway to kitchen and partly glazed door to :-

#### Lounge/Diner: 4.92m x 4.11m

Double glazed door which leads onto a private balcony, double glazed windows to rear aspect, coved ceilings, understairs cupboard, night storage heater and laminate flooring.

#### Kitchen: 2.84m x 2.68m

Double glazed window to front aspect, range of base and wall mounted units, roll top work surfaces. Single drainer stainless steel sink unit, tiled splashbacks, electric cooker point, telephone point, space for fridge freezer, plumbing for washing machine and laminated flooring.

#### First Floor Landing:

Airing cupboard housing duel tank, coving, doors to:-

#### Bedroom: 4.94m x 2.43m

Double glazed windows to front aspect, coving and night storage heater.

#### Bedroom: 3.00m (max) x 2.98m Double glazed window to rear aspect with far reaching views. Night storage heater.

#### Bedroom: 2.42m x 2.09m

Double glazed window to rear aspect with far reaching views. Electric panel heater.

#### Bathroom:

White suite of panelled bath with electric Triton shower, pedestal wash hand basin, extractor fan, tiled walls and coving.

#### Separate WC:

White low flush WC, wash hand basin and extractor fan.