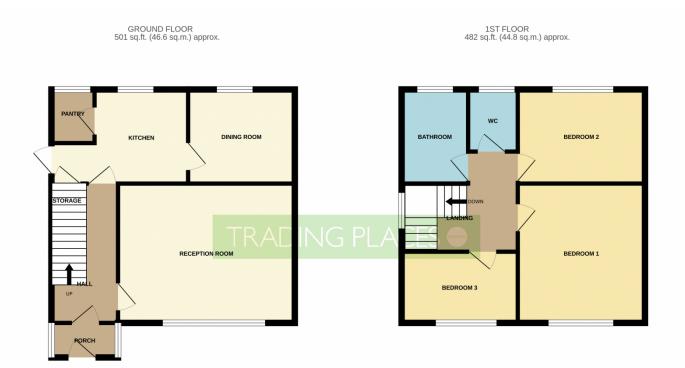

### Asking Price £265,000 Davyhulme Road Stretford M32

TOTAL FLOOR AREA: 983 sq.ft. (91.4 sq.m.) approx

Whist overy attempt has a made to ensure the second properties of the properties of the properties of disces, windows, non-second point limits are second properties of the pr