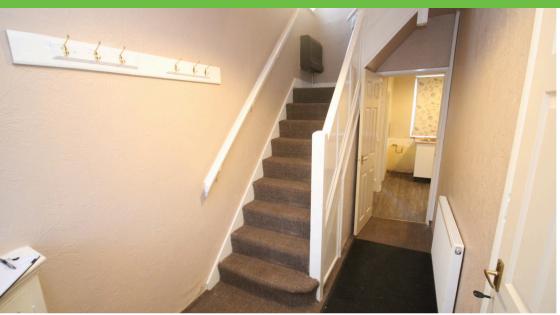

#### Entrance hall

UPVC double glazed window to front elevation. Staircase to first floor. Single panel gas central heating radiator. Gas meter. Alarm box.

#### Landing