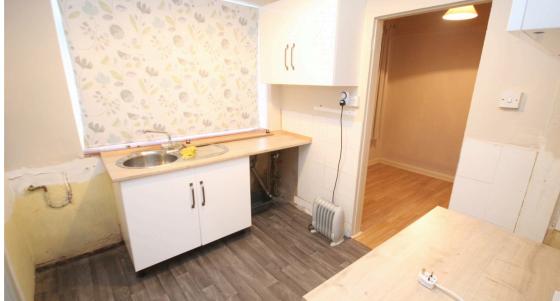

#### Kitchen

#### 2.4m x 2.7m

UPVC double glazed window. Fitted with a range of wall and base units incorporating a sink unit. Space for washing machine and a fridge/freezer. Side door to garden. Access to dining room.