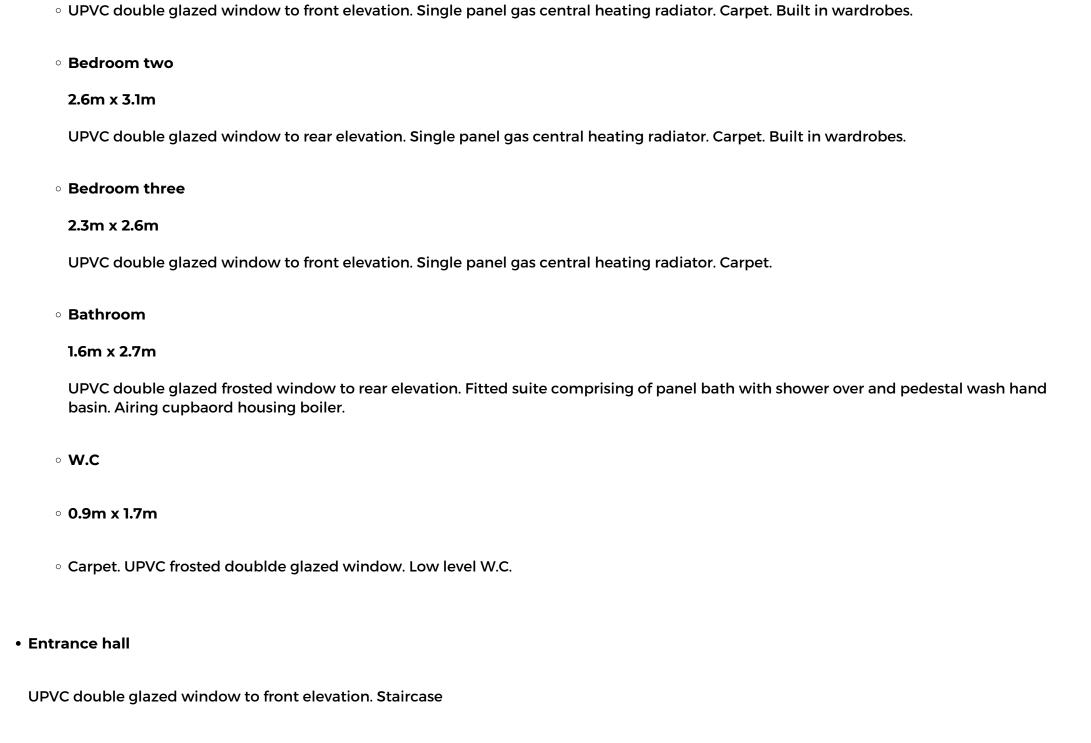

#### Bedroom one

#### 3.1m x 3.5m

#### Entrance hall

UPVC double glazed window to front elevation. Staircase to first floor. Single panel gas central heating radiator. Gas meter. Alarm box.