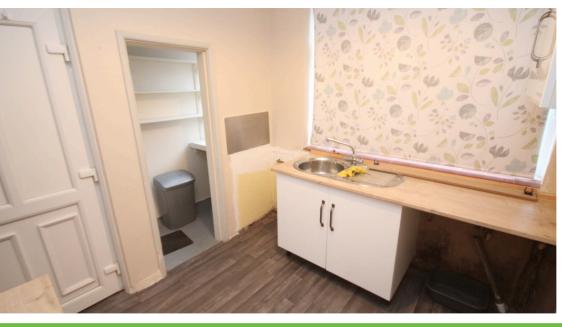

#### Kitchen

#### 2.4m x 2.7m

UPVC double glazed window. Fitted with a range of wall and base units incorporating a sink unit. Space for washing machine and a fridge/freezer. Side door to garden. Access to dining room.