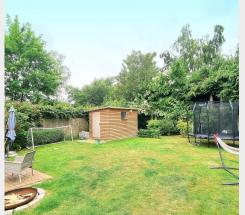

- <u>Reception Hall</u> + ground floor <u>Cloakroom/WC</u> fitted white suite.
- Generous L-shaped <u>Sitting / Dining Room</u> with double doors onto the garden and storage cupboard.
- An adjoining <u>Kitchen</u> accessing the garden, some fitted appliances, space and plumbing for domestic appliances.
- Family <u>Conservatory</u> with insulated roof, double doors onto the garden
- Ground Floor <u>Double Bedroom</u> / optional Home
   Office + <u>En-Suite Shower Room</u> fitted white suite.
- 3 First Floor Bedrooms
- Separate <u>Family Bathroom</u> re-fitted with a white suite and black furniture.
- Gas fired central heating to radiators + double glazed windows.
- **<u>Driveway</u>** Parking to the front.
- <u>Side & Rear Gardens</u> (40' deep widening to 70' deep x 100' wide max) enclosed and private laid to patio and lawn, timber store, colourful plants, flowers and shrubs.
- Excellent Potential for further alteration / Extension (STPP).
- Walking distance to local facilities.