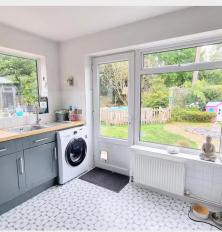

- <u>Reception Hall</u> + ground floor <u>Cloakroom/WC</u> fitted white suite.
- Generous L-shaped <u>Sitting / Dining Room</u> with double doors onto the garden and storage cupboard.
- An adjoining <u>Kitchen</u> accessing the garden, some fitted appliances, space and plumbing for domestic appliances.
- Family <u>Conservatory</u> with insulated roof, double doors onto the garden
- Ground Floor <u>Double Bedroom</u> / optional Home
   Office + <u>En-Suite Shower Room</u> fitted white suite.
- 3 First Floor Bedrooms
- Separate <u>Family Bathroom</u> re-fitted with a white suite and black furniture.
- Gas fired central heating to radiators + double glazed windows.
- **<u>Driveway</u>** Parking to the front.
- <u>Side & Rear Gardens</u> (40' deep widening to 70' deep x 100' wide max) enclosed and private laid to patio and lawn, timber store, colourful plants, flowers and shrubs.
- Excellent Potential for further alteration / Extension (STPP).
- Walking distance to local facilities.