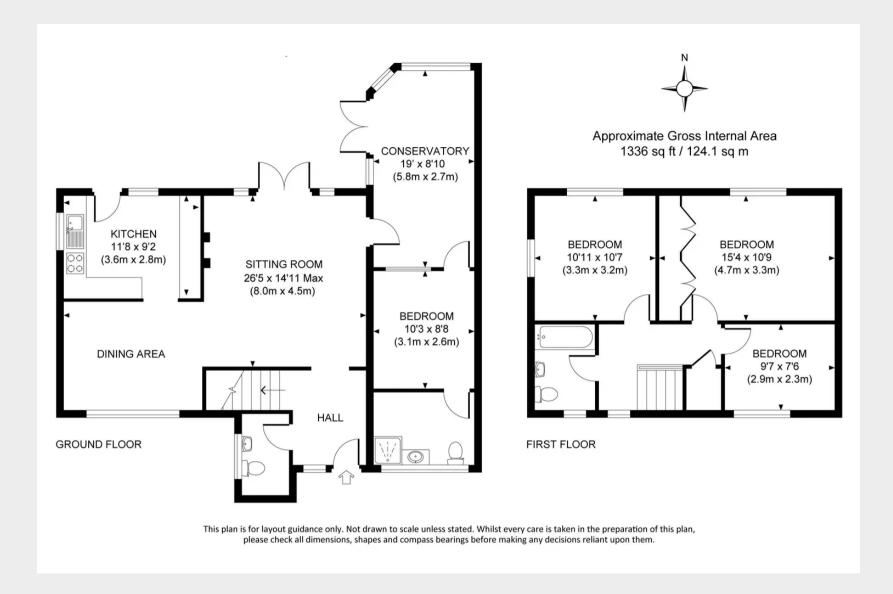

- <u>Reception Hall</u> + ground floor <u>Cloakroom/WC</u> fitted white suite.
- Generous L-shaped <u>Sitting / Dining Room</u> with double doors onto the garden and storage cupboard.
- An adjoining <u>Kitchen</u> accessing the garden, some fitted appliances, space and plumbing for domestic appliances.
- Family <u>Conservatory</u> with insulated roof, double doors onto the garden
- Ground Floor <u>Double Bedroom</u> / optional Home
   Office + <u>En-Suite Shower Room</u> fitted white suite.
- 3 First Floor Bedrooms
- Separate <u>Family Bathroom</u> re-fitted with a white suite and black furniture.
- Gas fired central heating to radiators + double glazed windows.
- **<u>Driveway</u>** Parking to the front.
- <u>Side & Rear Gardens</u> (40' deep widening to 70' deep x 100' wide max) enclosed and private laid to patio and lawn, timber store, colourful plants, flowers and shrubs.
- Excellent Potential for further alteration / Extension (STPP).
- Walking distance to local facilities.