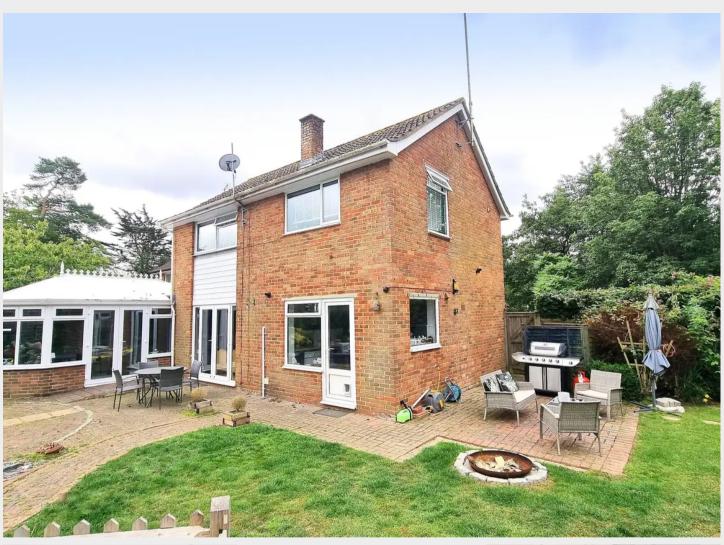

- <u>Reception Hall</u> + ground floor <u>Cloakroom/WC</u> fitted white suite.
- Generous L-shaped <u>Sitting / Dining Room</u> with double doors onto the garden and storage cupboard.
- An adjoining <u>Kitchen</u> accessing the garden, some fitted appliances, space and plumbing for domestic appliances.
- Family <u>Conservatory</u> with insulated roof, double doors onto the garden
- Ground Floor <u>Double Bedroom</u> / optional Home
   Office + <u>En-Suite Shower Room</u> fitted white suite.
- 3 First Floor Bedrooms
- Separate <u>Family Bathroom</u> re-fitted with a white suite and black furniture.
- Gas fired central heating to radiators + double glazed windows.
- **<u>Driveway</u>** Parking to the front.
- <u>Side & Rear Gardens</u> (40' deep widening to 70' deep x 100' wide max) enclosed and private laid to patio and lawn, timber store, colourful plants, flowers and shrubs.
- Excellent Potential for further alteration / Extension (STPP).
- Walking distance to local facilities.

## 35 Hickmans Lane, Lindfield, West Sussex, RH16 2BN

EPC Rating: C and Council Tax Band: F

LOCATION - This property is set back off
Hickmans Lane within a cul-de-sac and is a prime
village address with playing fields nearby and just a
short walk of local pub, shops, stores, boutiques,
churches, pond and historical properties. Lindfield
has numerous sports clubs, leisure groups and
societies including the long established Bonfire
Society. By road, access to the major surrounding
areas can be gained via the A272 and the A23/M23
linking with Gatwick Airport and M25.