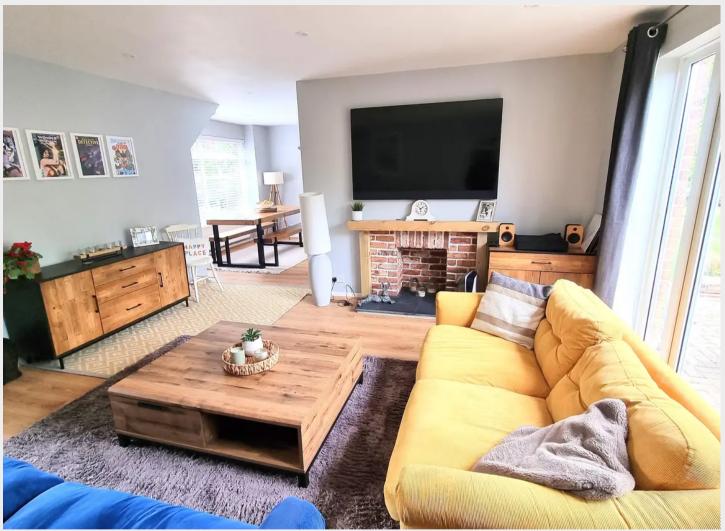

- <u>Reception Hall</u> + ground floor <u>Cloakroom/WC</u> fitted white suite.
- Generous L-shaped <u>Sitting / Dining Room</u> with double doors onto the garden and storage cupboard.
- An adjoining <u>Kitchen</u> accessing the garden, some fitted appliances, space and plumbing for domestic appliances.
- Family <u>Conservatory</u> with insulated roof, double doors onto the garden
- Ground Floor <u>Double Bedroom</u> / optional Home
   Office + <u>En-Suite Shower Room</u> fitted white suite.
- 3 First Floor Bedrooms
- Separate <u>Family Bathroom</u> re-fitted with a white suite and black furniture.
- Gas fired central heating to radiators + double glazed windows.
- **<u>Driveway</u>** Parking to the front.
- <u>Side & Rear Gardens</u> (40' deep widening to 70' deep x 100' wide max) enclosed and private laid to patio and lawn, timber store, colourful plants, flowers and shrubs.
- Excellent Potential for further alteration / Extension (STPP).
- Walking distance to local facilities.