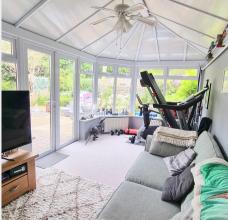

- <u>Reception Hall</u> + ground floor <u>Cloakroom/WC</u> fitted white suite.
- Generous L-shaped <u>Sitting / Dining Room</u> with double doors onto the garden and storage cupboard.
- An adjoining <u>Kitchen</u> accessing the garden, some fitted appliances, space and plumbing for domestic appliances.
- Family <u>Conservatory</u> with insulated roof, double doors onto the garden
- Ground Floor <u>Double Bedroom</u> / optional Home
   Office + <u>En-Suite Shower Room</u> fitted white suite.
- 3 First Floor Bedrooms
- Separate <u>Family Bathroom</u> re-fitted with a white suite and black furniture.
- Gas fired central heating to radiators + double glazed windows.
- **<u>Driveway</u>** Parking to the front.
- <u>Side & Rear Gardens</u> (40' deep widening to 70' deep x 100' wide max) enclosed and private laid to patio and lawn, timber store, colourful plants, flowers and shrubs.
- Excellent Potential for further alteration / Extension (STPP).
- Walking distance to local facilities.