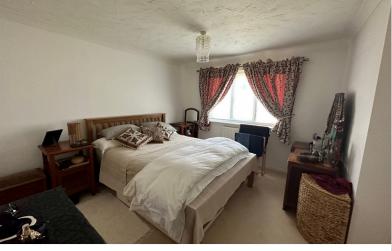

# Bedroom One 11' 10" x 11' 4" (3.61m x 3.45m)

Having uPVC double glazed window to front aspect, ceiling light point, coving to ceiling, single panelled radiator, telephone point, tv point, three built in double wardrobes.

# Bedroom Two 10' 2" x 8' 4" (3.1m x 2.54m)

Having uPVC double glazed window to rear aspect, ceiling light point, coving to ceiling, single panelled radiator, built in double cupboard.

#### Bedroom Three 11' 8" x 7' 8" (3.56m x 2.34m)

Having uPVC double glazed window to front aspect, ceiling light point, coving to ceiling, single panelled radiator, built in double and single wardrobes, .

# Bedroom Four 6' 8" x 7' 6" (2.03m x 2.29m)

Having uPVC double glazed window to rear aspect, ceiling light point, coving to ceiling, single panelled radiator, telephone point, built in double wardrobe.