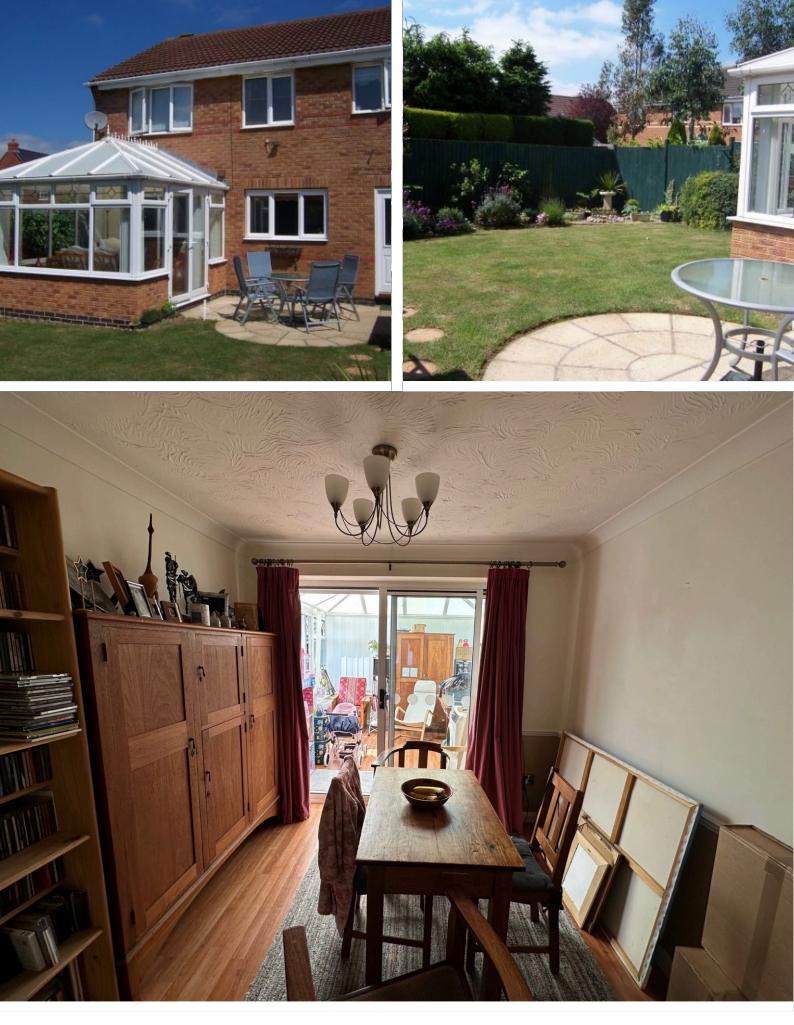

## **Conservatory** 9' 0" x 10' 10" (2.74m x 3.3m)

Part brick and uPVC construction, ceiling light point, single panelled radiator, laminate wood flooring, French door to garden.

# Outside

Having lawned front garden and off road parking leading to single garage with up and over door. South facing rear garden having gated side access, paved patio area, lawn, decked area, flower beds, water feature, shed, tap, security lighting.

#### Dining Room 8' 10" x 10' 8" (2.69m x 3.25m)

Having ceiling light point, coving to ceiling, dado rail, single panelled radiator, laminate flooring, patio doors.