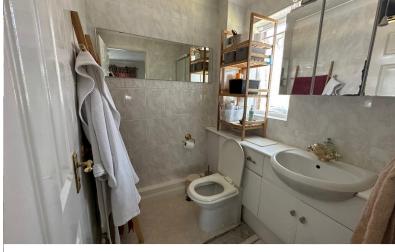

#### Cloakroom

Having uPVC double glazed opaque window to side aspect, ceiling light point, single panelled radiator, low level, wash hand basin, tiled floor.