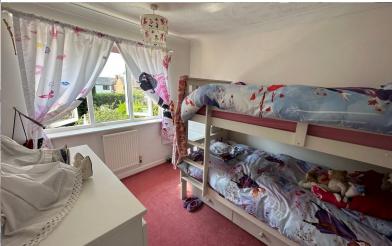

# Bedroom Two 10' 2" x 8' 4" (3.1m x 2.54m)

Having uPVC double glazed window to rear aspect, ceiling light point, coving to ceiling, single panelled radiator, built in double cupboard.