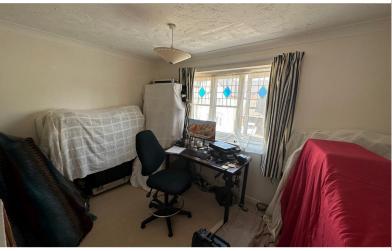

# Bedroom Four 6' 8" x 7' 6" (2.03m x 2.29m)

Having uPVC double glazed window to rear aspect, ceiling light point, coving to ceiling, single panelled radiator, telephone point, built in double wardrobe.