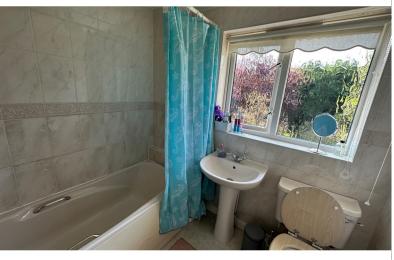

## Bathroom

Having uPVC double glazed opaque window to rear aspect, ceiling light point, coving to ceiling, fully tiled, single panelled radiator, shaver point, three piece suite comprising of low level flush wc, wash hand basin, bath with shower over.