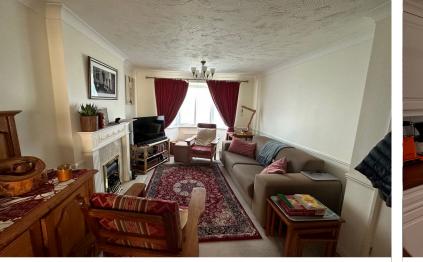

#### Lounge 17' 0" x 10' 6" (5.18m x 3.2m)

Having uPVC double glazed bay window to front aspect, two ceiling light points, coving to ceiling, dado rail, two double panelled radiators, telephone point, television point, adams style fireplace with marble hearth and gas fire.