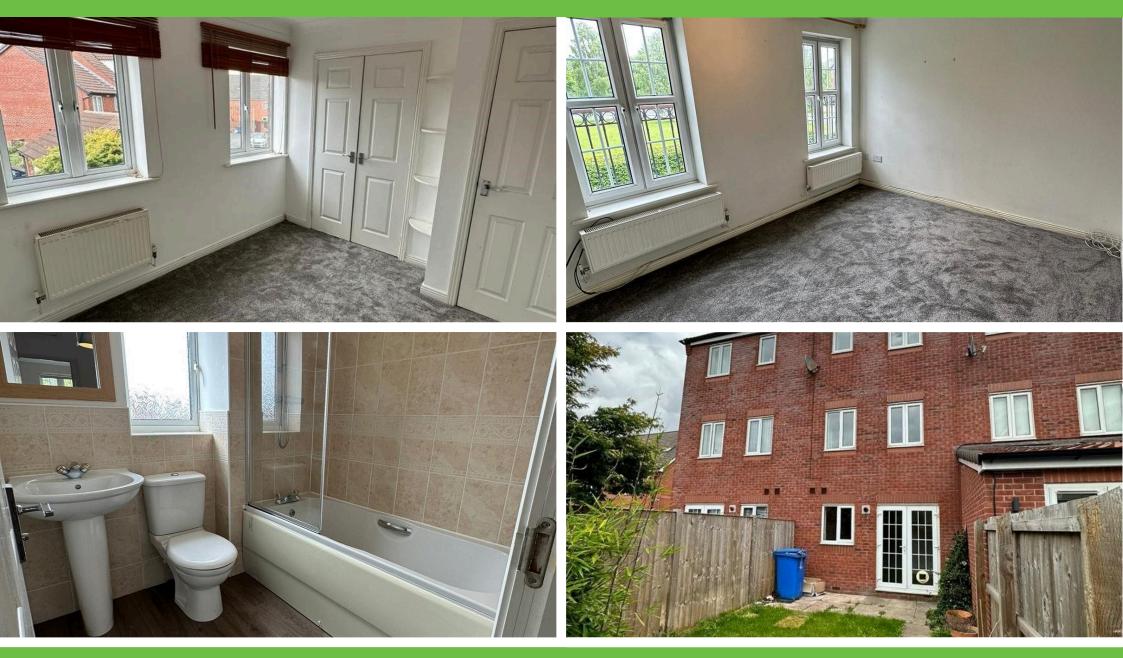

The property briefly comprises of a entrance hall, giving access to the large kitchen / diner, the downstairs W/C and the lounge. To the first floor there are two spacious bedrooms and to the second floor there is the main family three piece bathroom, the master bedroom which boasts an en-suite and the box bedroom.

To the rear of the property there is a good sized garden, privately enclosed with access from the back gate. Designated parking space to the side of the property with added luxury of a private garage.