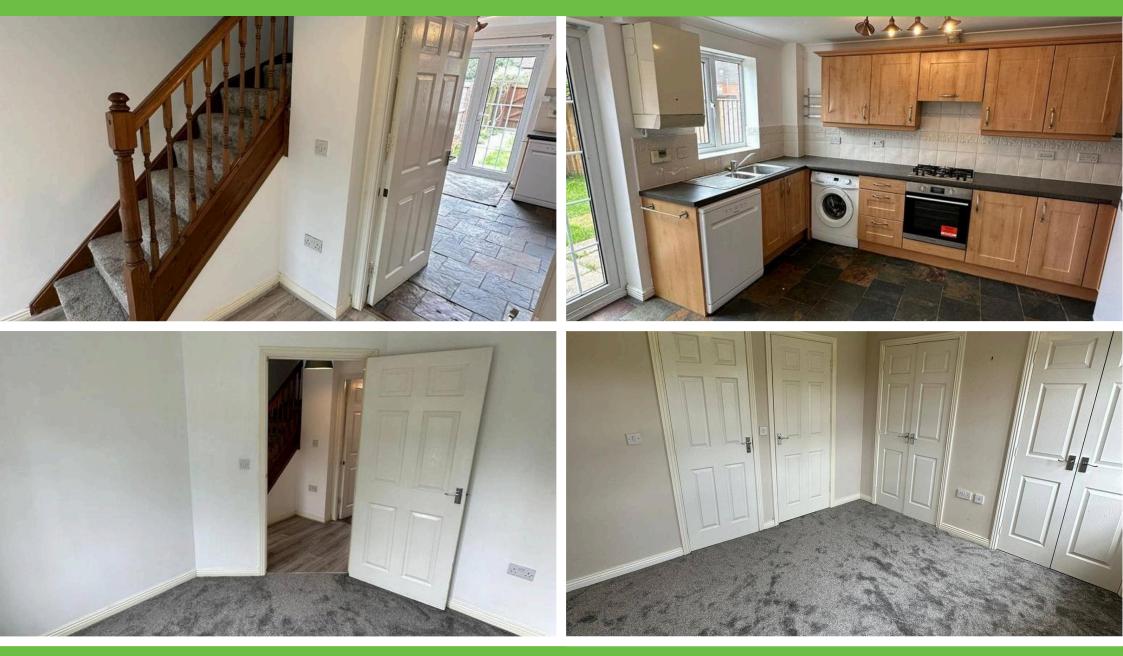

The property briefly comprises of a entrance hall, giving access to the large kitchen / diner, the downstairs W/C and the lounge. To the first floor there are two spacious bedrooms and to the second floor there is the main family three piece bathroom, the master bedroom which boasts an en-suite and the box bedroom.