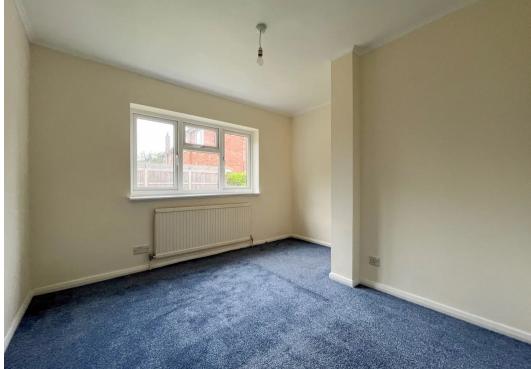

Council Tax band: D

Tenure: Freehold

- North/West facing rear garden, laid to lawn with a deck patio.
- Gas central heating.
- Established development ideally situated within reach of useful local amenities.
- No onward chain.
- Extended accommodation to the rear creating additional space, ideal for a downsizer.
- Three bedrooms, two with built in wardrobes.