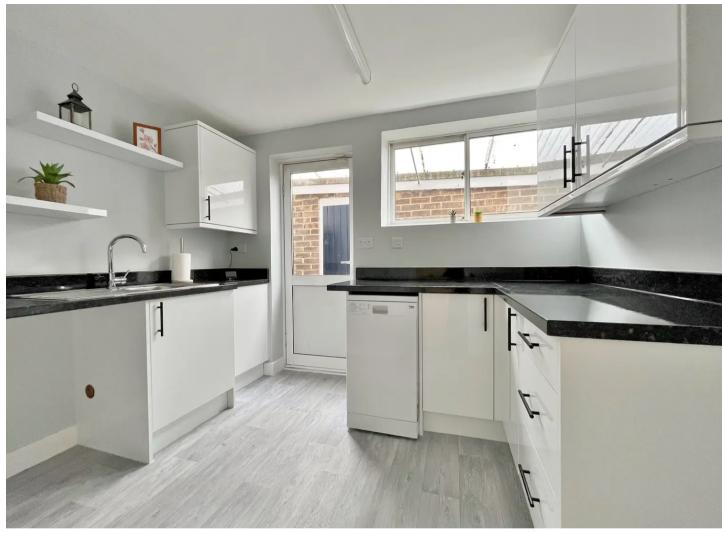

## ABINGDON, Abingdon

A well proportioned three bedroom bungalow within walking of numerous amenities including The Co-Op, The Barns Coffee shop on Northcourt Road and bus stops serving Abingdon and Oxford.

Council Tax band: D

Tenure: Freehold

- North/West facing rear garden, laid to lawn with a deck patio.
- Gas central heating.
- Established development ideally situated within reach of useful local amenities.
- No onward chain.
- Extended accommodation to the rear creating additional space, ideal for a downsizer.
- Three bedrooms, two with built in wardrobes.