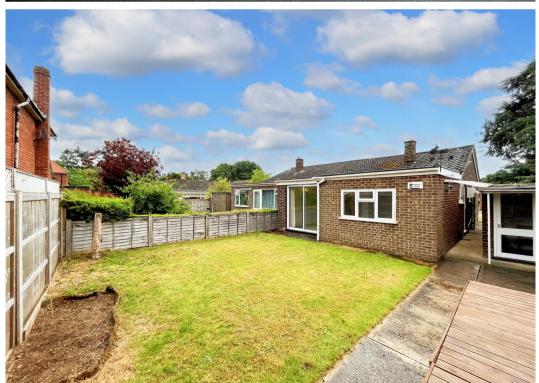

Council Tax band: D

Tenure: Freehold

- North/West facing rear garden, laid to lawn with a deck patio.
- Gas central heating.
- Established development ideally situated within reach of useful local amenities.
- No onward chain.
- Extended accommodation to the rear creating additional space, ideal for a downsizer.
- Three bedrooms, two with built in wardrobes.