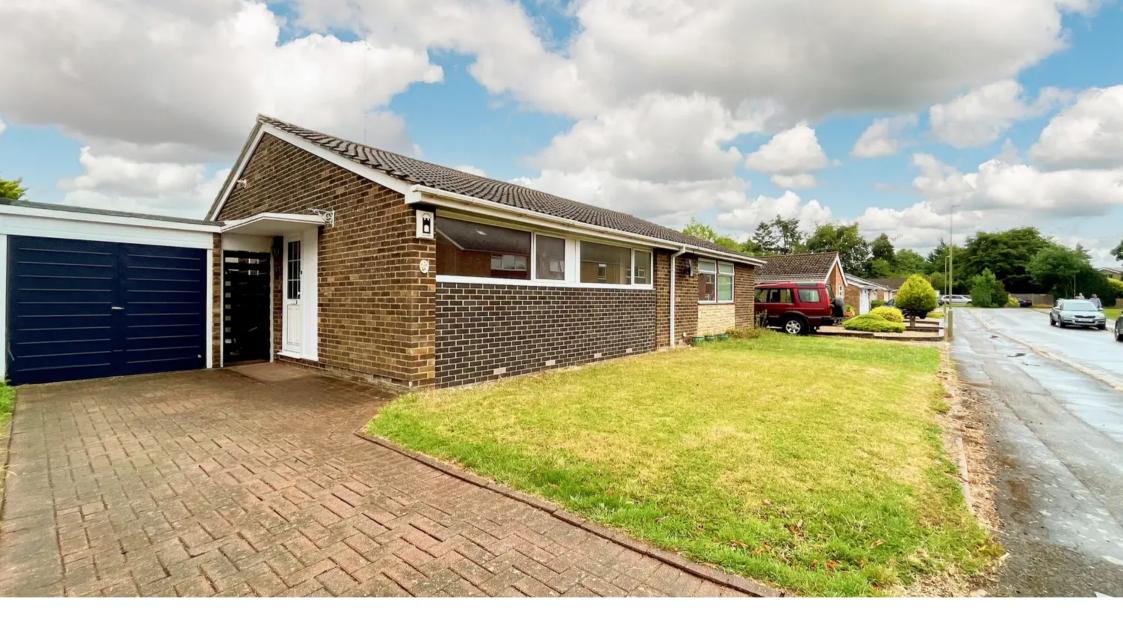

## ABINGDON, Abingdon

A well proportioned three bedroom bungalow within walking of numerous amenities including The Co-Op, The Barns Coffee shop on Northcourt Road and bus stops serving Abingdon and Oxford.

Council Tax band: D

Tenure: Freehold

- North/West facing rear garden, laid to lawn with a deck patio.
- Gas central heating.
- Established development ideally situated within reach of useful local amenities.
- No onward chain.
- Extended accommodation to the rear creating additional space, ideal for a downsizer.
- Three bedrooms, two with built in wardrobes.