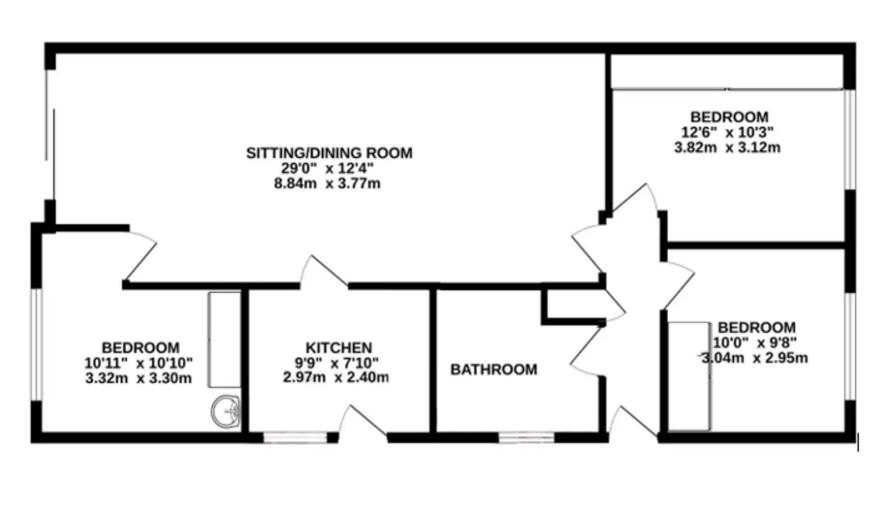

## ABINGDON, Abingdon

A well proportioned three bedroom bungalow within walking of numerous amenities including The Co-Op, The Barns Coffee shop on Northcourt Road and bus stops serving Abingdon and Oxford.

Council Tax band: D

Tenure: Freehold

- North/West facing rear garden, laid to lawn with a deck patio.
- Gas central heating.
- Established development ideally situated within reach of useful local amenities.
- No onward chain.
- Extended accommodation to the rear creating additional space, ideal for a downsizer.
- Three bedrooms, two with built in wardrobes.