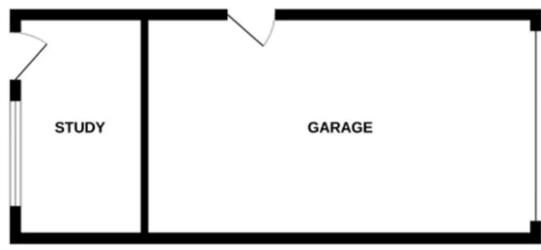

## ABINGDON, Abingdon

A well proportioned three bedroom bungalow within walking of numerous amenities including The Co-Op, The Barns Coffee shop on Northcourt Road and bus stops serving Abingdon and Oxford.

Council Tax band: D

Tenure: Freehold

- North/West facing rear garden, laid to lawn with a deck patio.
- Gas central heating.
- Established development ideally situated within reach of useful local amenities.
- No onward chain.
- Extended accommodation to the rear creating additional space, ideal for a downsizer.
- Three bedrooms, two with built in wardrobes.