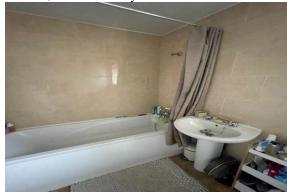

#### **BATHROOM**

Spacious bathroom with bath with shower attachement. Low level WC, pedestal hand basin, radiator and fully tiled walls.