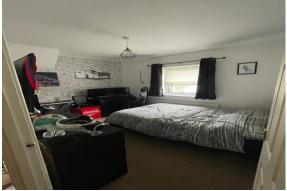

#### **BEDROOM 3**

Large rear facing double bedroom, radiator, socket points, carpeted flooring and tv points.

#### **BEDROOM 4**

Large rear facing single bedroom, radiator, socket points, carpeted flooring and built in storage cupboard.