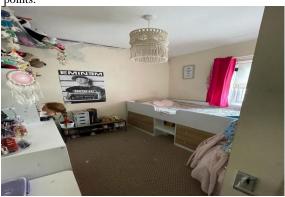

### MASTER BEDROOM

Large front facing double bedroom, radiator, socket points, carpeted flooring and ty points.

### **BEDROOM 2**

Large front facing double bedroom, radiator, socket points, carpeted flooring and tv points.

#### **BEDROOM 3**

Large rear facing double bedroom, radiator, socket points, carpeted flooring and tv points.

#### **BEDROOM 4**

Large rear facing single bedroom, radiator, socket points, carpeted flooring and built in storage cupboard.