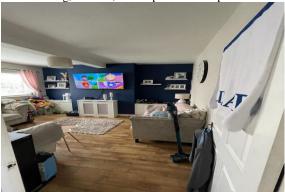

### LOUNGE

Large modern living room with bay window which lets in lots of natural light. Laminate flooring, radiator, socket points and tv point.