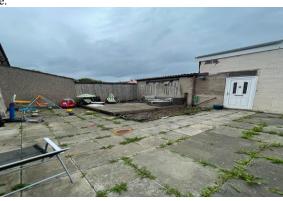

#### **REAR VIEW**

Large rear yard with access from the rear and side of the property. Access to garage.