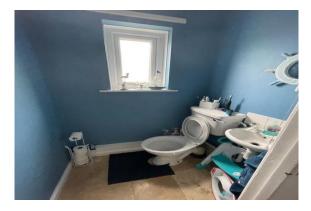

#### W.C.

Ground floor WC with tiled flooring, low - level toilet and hand basin.