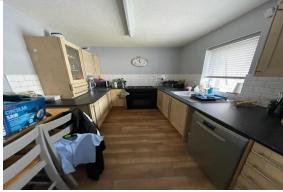

### **KITCHEN**

There is access to the rear garden via a upvc door, inset sink, cooker point, socket points and partially tiled walls.