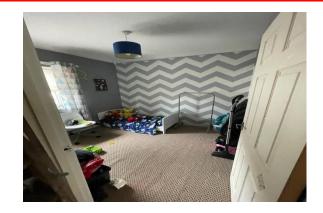

### MASTER BEDROOM

Large front facing double bedroom, radiator, socket points, carpeted flooring and ty points.

### **BEDROOM 2**

Large front facing double bedroom, radiator, socket points, carpeted flooring and tv points.

#### **BEDROOM 3**

Large rear facing double bedroom, radiator, socket points, carpeted flooring and tv points.

#### **BEDROOM 4**

Large rear facing single bedroom, radiator, socket points, carpeted flooring and built in storage cupboard.