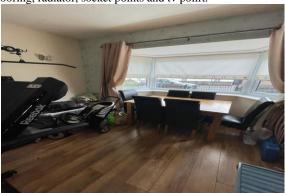

#### **DINING ROOM**

Large dining room with bay window which lets in lots of natural light. Laminate flooring, radiator, socket points and tv point.