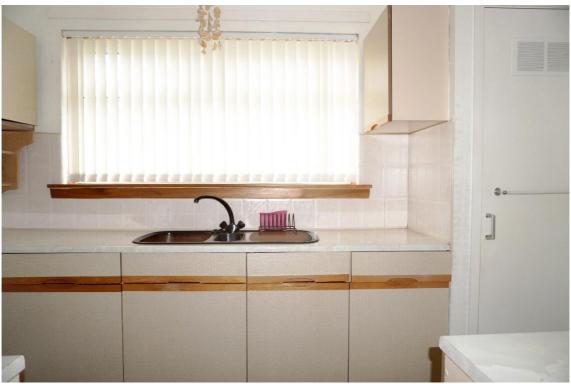

#### **Description**

This spacious 2-bedroom ground floor flat requires internal modernisation and comprises of welcoming entrance hallway with ample storage, lounge/dining room, modern fitted kitchen, and shower room.

#### **Measurements**

Lounge/Dining 22'4" x 11'8" Bedroom 2 8'11" x 11'4"

Kitchen 12'3" x 7'4" Shower Room 7'5" x 6'7"

Bedroom 1 11'5" x 9'1"