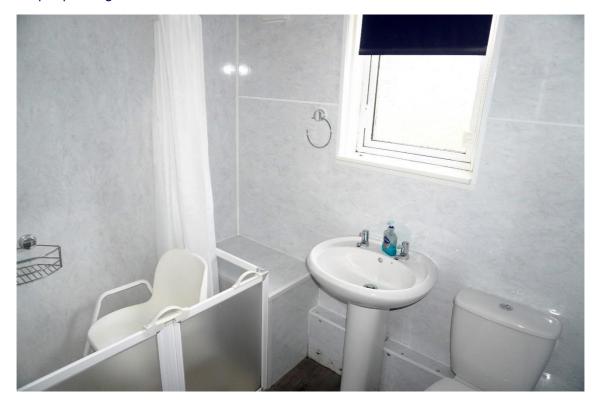

#### **Description**

This spacious 2-bedroom ground floor flat requires internal modernisation and comprises of welcoming entrance hallway with ample storage, lounge/dining room, modern fitted kitchen, and shower room.

#### **Measurements**

Lounge/Dining 22'4" x 11'8" Bedroom 2 8'11" x 11'4"

Kitchen 12'3" x 7'4" Shower Room 7'5" x 6'7"

Bedroom 1 11'5" x 9'1"