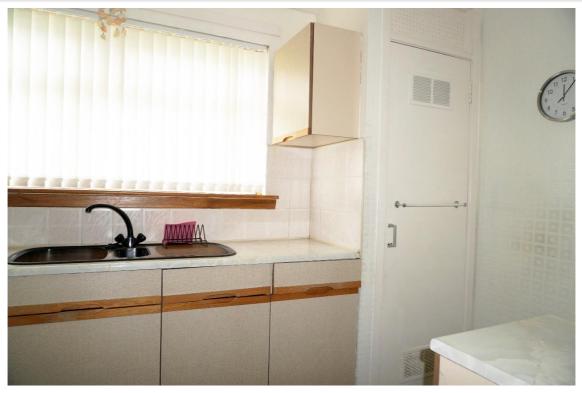

#### **Description**

This spacious 2-bedroom ground floor flat requires internal modernisation and comprises of welcoming entrance hallway with ample storage, lounge/dining room, modern fitted kitchen, and shower room.

#### **Measurements**

Lounge/Dining 22'4" x 11'8" Bedroom 2 8'11" x 11'4"

Kitchen 12'3" x 7'4" Shower Room 7'5" x 6'7"

Bedroom 1 11'5" x 9'1"