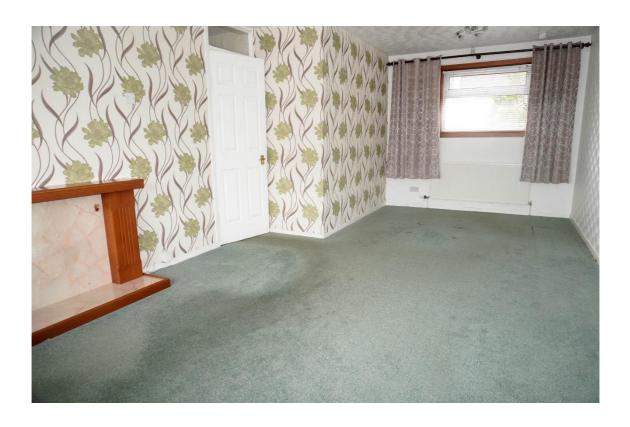

#### **Description**

This spacious 2-bedroom ground floor flat requires internal modernisation and comprises of welcoming entrance hallway with ample storage, lounge/dining room, modern fitted kitchen, and shower room.

#### **Measurements**

Lounge/Dining 22'4" x 11'8" Bedroom 2 8'11" x 11'4"

Kitchen 12'3" x 7'4" Shower Room 7'5" x 6'7"

Bedroom 1 11'5" x 9'1"