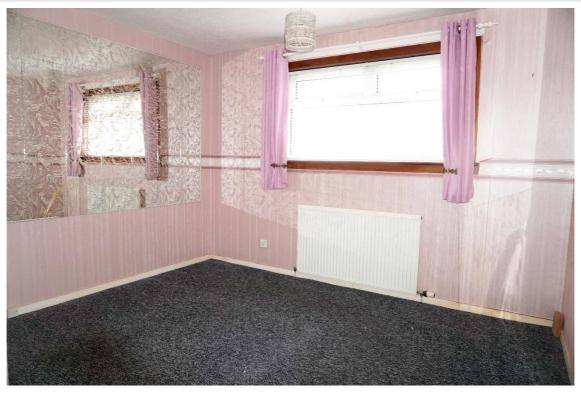

#### **Description**

This spacious 2-bedroom ground floor flat requires internal modernisation and comprises of welcoming entrance hallway with ample storage, lounge/dining room, modern fitted kitchen, and shower room.

#### **Measurements**

Lounge/Dining 22'4" x 11'8" Bedroom 2 8'11" x 11'4"

Kitchen 12'3" x 7'4" Shower Room 7'5" x 6'7"

Bedroom 1 11'5" x 9'1"