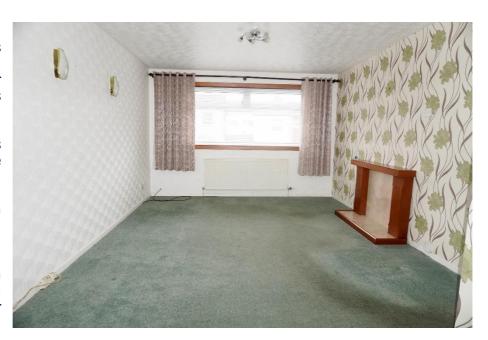

#### **Description**

This spacious 2-bedroom ground floor flat requires internal modernisation and comprises of welcoming entrance hallway with ample storage, lounge/dining room, modern fitted kitchen, and shower room.

#### **Measurements**

Lounge/Dining 22'4" x 11'8" Bedroom 2 8'11" x 11'4"

Kitchen 12'3" x 7'4" Shower Room 7'5" x 6'7"

Bedroom 1 11'5" x 9'1"