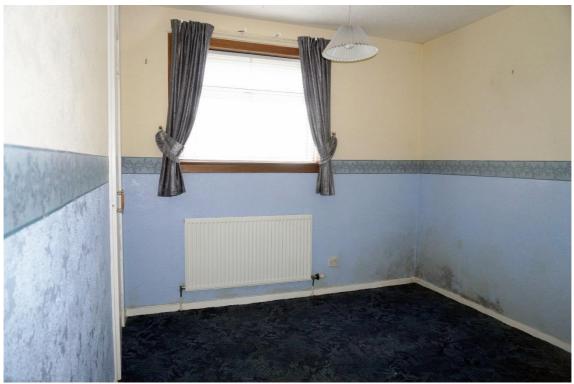

#### **Description**

This spacious 2-bedroom ground floor flat requires internal modernisation and comprises of welcoming entrance hallway with ample storage, lounge/dining room, modern fitted kitchen, and shower room.

#### **Measurements**

Lounge/Dining 22'4" x 11'8" Bedroom 2 8'11" x 11'4"

Kitchen 12'3" x 7'4" Shower Room 7'5" x 6'7"

Bedroom 1 11'5" x 9'1"