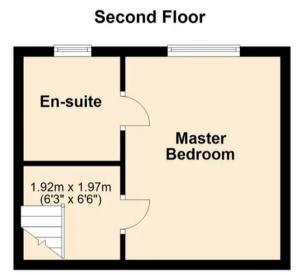

# **Second Floor Landing**

Door to:

#### **Master Bedroom**

14' 9" x 10' 9" (4.50m x 3.28m)

Double glazed window to rear, one radiator, smooth plastered ceiling with downlighters and door to potential walk in wardrobe 13'8 x 3'2 with restricted headroom and housing wall mounted boiler for hot water and gas central heating ( not tested ).

## **En Suite Shower Room**

7' 3" x 5' 2" (2.21m x 1.57m)

Obscure double glazed window to rear, walk in shower with mixer taps and rain fall shower over, low flush WC, vanity unit with mixer taps, tiled floor and smooth plastered ceiling with downlighters.