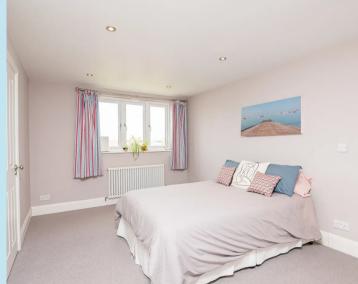

#### Bedroom 2

15' 9" x 10' 2" (4.80m x 3.10m)

Double glazed bay window to front, picture rail, coving to smooth plastered ceiling, ceiling rose, feature fireplace, double built in wardrobes.

#### Bedroom 3

14' 2" x 11' 2" (4.32m x 3.40m)

Double glazed window to rear with views overlooking the garden, one radiator, feature fireplace, picture rail, built in cupboard.