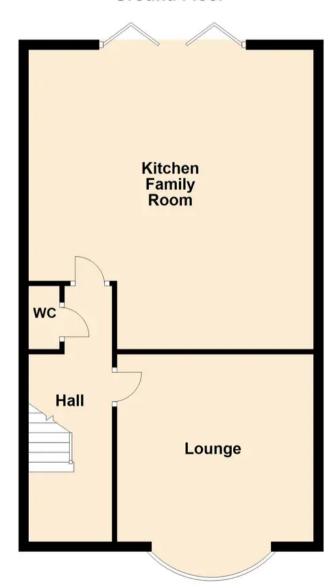

#### **Entrance Hall**

Stairs leading to first floor, parquet flooring, one double radiator, dado rail, picture rail, coving to smooth plastered ceiling, ceiling rose, understairs storage cupboard with power and further double storage cupboard.

#### Cloakroom

Comprises of a low flush WC, wash hand basin with mixer taps, tiled floor with underfloor heating, smooth plastered ceiling with spot lights.

# Lounge

15' 8" x 12' 6" (4.78m x 3.81m)

Double glazed bay window to front, coving to smooth plastered ceiling, ceiling rose, built in double base level units to both recesses with shelving above, feature fireplace with inset log burner.

# Kitchen/Diner

21' 7" x 17' 5" (6.58m x 5.31m)

Double glazed bi folding doors leading to the garden, parquet flooring, bespoke fitted kitchen with base and eye level units and granite worktop, inset induction NEFF 5-ring hob with extractor fan over with lighting, integrated washing machine and separate fridge, built in cupboards and slow close drawers, further to one wall you have an integrated fridge and separate freezer, NEFF microwave, large oven and further cooker with cooling plate, fitted larder cupboard, central island with inset stainless steel sink unit with mixer taps inset to granite worktop, integrated dishwasher, cupboards with pull-out bins and to one side one radiator and breakfast bar area, smooth plastered ceiling with spotlight and 3 sky lights to rear, feature exposed brickwork.

# **Ground Floor**

First Floor Bathroom **Bedroom** Landing **Bedroom** Bedroom