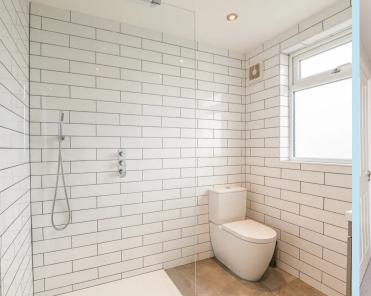

## **En Suite Shower Room**

7' 3" x 5' 2" (2.21m x 1.57m)

Obscure double glazed window to rear, walk in shower with mixer taps and rain fall shower over, low flush WC, vanity unit with mixer taps, tiled floor and smooth plastered ceiling with downlighters.