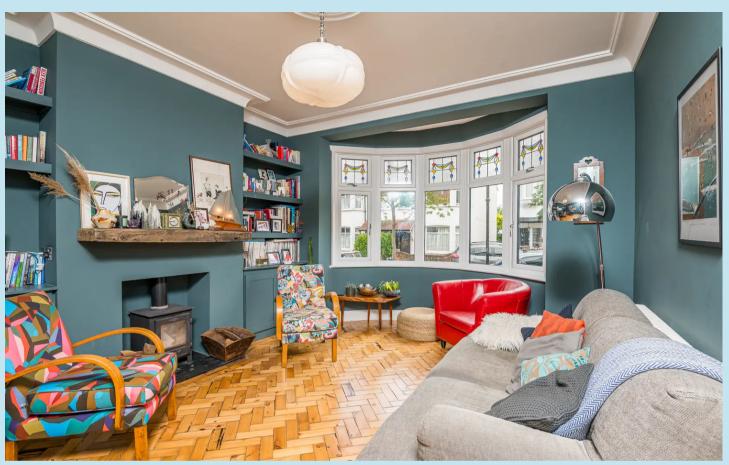

# Lounge

15' 8" x 12' 6" (4.78m x 3.81m)

Double glazed bay window to front, coving to smooth plastered ceiling, ceiling rose, built in double base level units to both recesses with shelving above, feature fireplace with inset log burner.