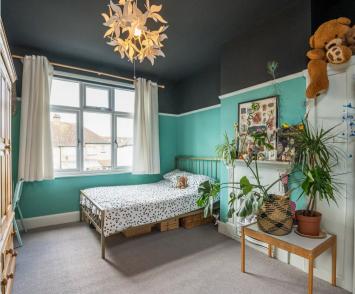

## Bedroom 4

8' 7" x 6' 3" (2.62m x 1.91m)

Double glazed window to front with original lead light fan above, wooden flooring, picture rail, one radiator.