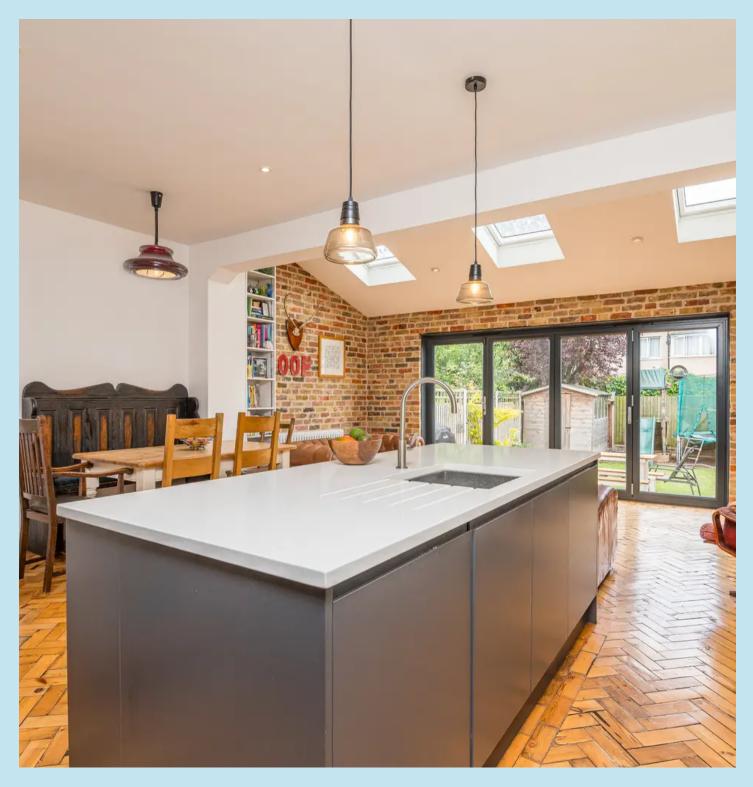

# Kitchen/Diner

21' 7" x 17' 5" (6.58m x 5.31m)

Double glazed bi folding doors leading to the garden, parquet flooring, bespoke fitted kitchen with base and eye level units and granite worktop, inset induction NEFF 5-ring hob with extractor fan over with lighting, integrated washing machine and separate fridge, built in cupboards and slow close drawers, further to one wall you have an integrated fridge and separate freezer, NEFF microwave, large oven and further cooker with cooling plate, fitted larder cupboard, central island with inset stainless steel sink unit with mixer taps inset to granite worktop, integrated dishwasher, cupboards with pull-out bins and to one side one radiator and breakfast bar area, smooth plastered ceiling with spotlight and 3 sky lights to rear, feature exposed brickwork.