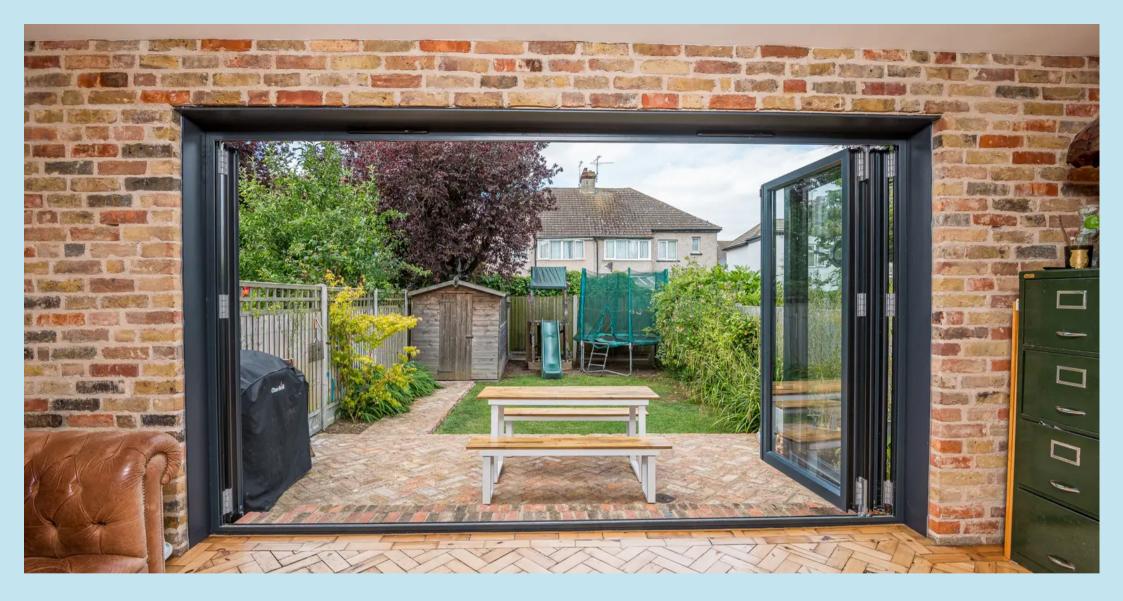

# Kitchen/Diner

21' 7" x 17' 5" (6.58m x 5.31m)

Double glazed bi folding doors leading to the garden, parquet flooring, bespoke fitted kitchen with base and eye level units and granite worktop, inset induction NEFF 5-ring hob with extractor fan over with lighting, integrated washing machine and separate fridge, built in cupboards and slow close drawers, further to one wall you have an integrated fridge and separate freezer, NEFF microwave, large oven and further cooker with cooling plate, fitted larder cupboard, central island with inset stainless steel sink unit with mixer taps inset to granite worktop, integrated dishwasher, cupboards with pull-out bins and to one side one radiator and breakfast bar area, smooth plastered ceiling with spotlight and 3 sky lights to rear, feature exposed brickwork.

# Rear Garden

Steps leading down to a brick paved patio which leads to a lawned west backing garden with flower and shrub borders with shed to rear to remain.