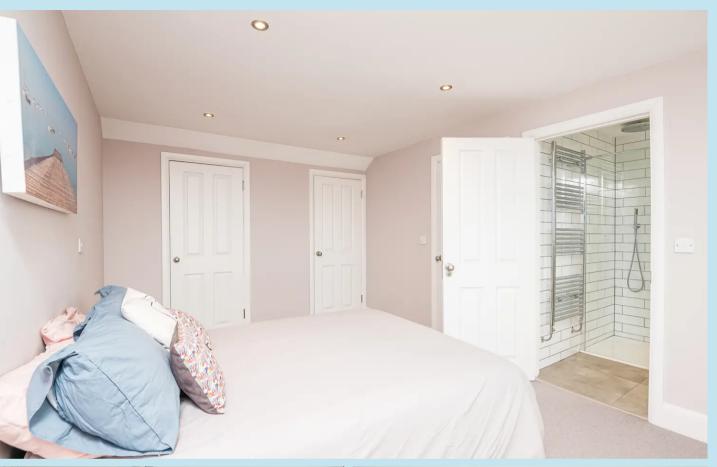

#### **Master Bedroom**

14' 9" x 10' 9" (4.50m x 3.28m)

Double glazed window to rear, one radiator, smooth plastered ceiling with downlighters and door to potential walk in wardrobe 13'8 x 3'2 with restricted headroom and housing wall mounted boiler for hot water and gas central heating ( not tested ).