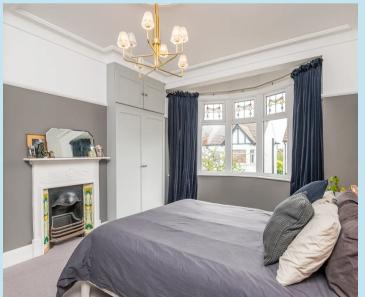

#### Bedroom 2

15' 9" x 10' 2" (4.80m x 3.10m)

Double glazed bay window to front, picture rail, coving to smooth plastered ceiling, ceiling rose, feature fireplace, double built in wardrobes.

#### Bedroom 3

14' 2" x 11' 2" (4.32m x 3.40m)

Double glazed window to rear with views overlooking the garden, one radiator, feature fireplace, picture rail, built in cupboard.

#### **Master Bedroom**

14' 9" x 10' 9" (4.50m x 3.28m)

Double glazed window to rear, one radiator, smooth plastered ceiling with downlighters and door to potential walk in wardrobe 13'8 x 3'2 with restricted headroom and housing wall mounted boiler for hot water and gas central heating ( not tested ).