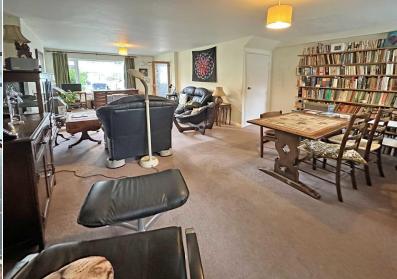

### **ENTRANCE HALLWAY**

Radiator. Stairs to first floor. Double glass panel doors to living/dining room.

24' 8" x 14' 8" (7.52m x 4.47m)(narrowing to 11'1" (3.35m) Spacious L-shape living/dining room with large Upvc double glazed window to front aspect. Two radiators. Feature fireplace with ornate mantle, marble effect inset and hearth with fitted gas fire. TV and telephone points. Door to understair cupboard. Double