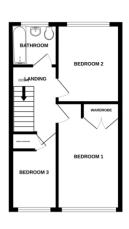

## FIRST FLOOR

### STAIRS/I ANDING

Stairs from entrance hallway to first floor landing. Hatch to loft space. Doors to bedrooms and bathroom.

14' 0" x 8' 5" (4.27m x 2.57m) Spacious double bedroom with Upvc double glazed window to front aspect. Radiator. Double doors to built-in wardrobe complete with hanging rail and shelf.

BEDROOM 2
10' 5" x 8' 5" (3.18m x 2.57m) Further spacious double bedroom with Upvc double glazed window to rear

### BEDROOM 3

8' 0" x 6' 0" (2.44m x 1.83m) (plus door recess) Good sized single bedroom with Upvc double glazed window to front aspect. Radiator. Bulk head to stairs with built-in cupboard over housing gas boiler and shelving.

5' 6" x 5' 5" (1.68m x 1.65m) Upvc double glazed window to rear aspect with obscure glass. Modern white suite comprising; low level w.c., pedestal hand wash basin and bath with tiled surround and Mira electric shower over. Fully tiled walls. Ladder style radiator.