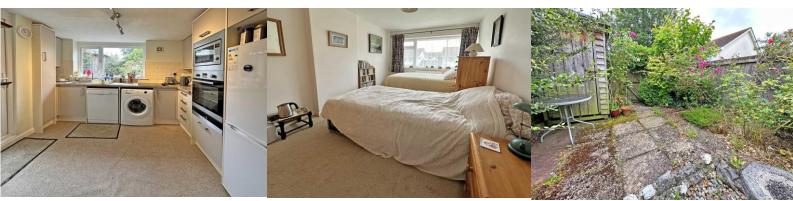

KITCHEN

11' 2" x 7' 9" (3.4m x 2.36m)(max) Upvc double glazed window to rear with outlook over the garden. Modern fitted kitchen with range of base, wall and drawer units in Taupe and Cream finish. Worktop with tiled surround and inset stainless steel sink. Integral eye level electric oven and combination grill/microwave, plus heating drawer. Space and plumbing for washing machine and dishwasher. Space for freestanding fridge/freezer. Radiator. Extractor fan. Upvc fully glazed door to garden.

### STAIRS/I ANDING

Stairs from entrance hallway to first floor landing. Hatch to loft space. Doors to bedrooms and bathroom.

14' 0" x 8' 5" (4.27m x 2.57m) Spacious double bedroom with Upvc double glazed window to front aspect. Radiator. Double doors to built-in wardrobe complete with hanging rail and shelf.

BEDROOM 2
10' 5" x 8' 5" (3.18m x 2.57m) Further spacious double bedroom with Upvc double glazed window to rear

# REAR GARDEN

Enclosed low maintenance rear garden laid to paying and edged with flower borders. Fitted garden shed. Gate for rear access.