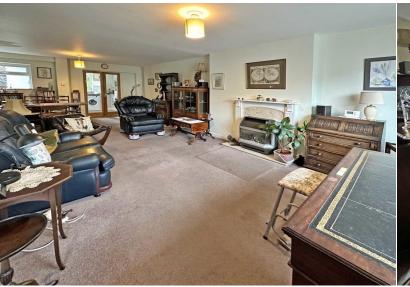

### **ENTRANCE HALLWAY**

Radiator. Stairs to first floor. Double glass panel doors to living/dining room.

24' 8" x 14' 8" (7.52m x 4.47m)(narrowing to 11'1" (3.35m) Spacious L-shape living/dining room with large Upvc double glazed window to front aspect. Two radiators. Feature fireplace with ornate mantle, marble effect inset and hearth with fitted gas fire. TV and telephone points. Door to understair cupboard. Double