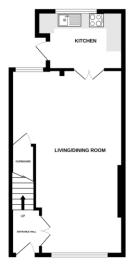

### **ENTRANCE HALLWAY**

Radiator. Stairs to first floor. Double glass panel doors to living/dining room.

24' 8" x 14' 8" (7.52m x 4.47m)(narrowing to 11'1" (3.35m) Spacious L-shape living/dining room with large Upvc double glazed window to front aspect. Two radiators. Feature fireplace with ornate mantle, marble effect inset and hearth with fitted gas fire. TV and telephone points. Door to understair cupboard. Double

KITCHEN

11' 2" x 7' 9" (3.4m x 2.36m)(max) Upvc double glazed window to rear with outlook over the garden. Modern fitted kitchen with range of base, wall and drawer units in Taupe and Cream finish. Worktop with tiled surround and inset stainless steel sink. Integral eye level electric oven and combination grill/microwave, plus heating drawer. Space and plumbing for washing machine and dishwasher. Space for freestanding fridge/freezer. Radiator. Extractor fan. Upvc fully glazed door to garden.