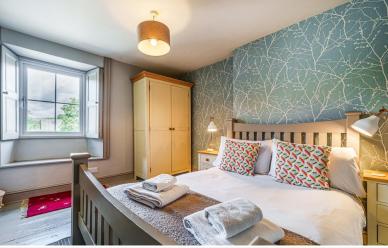

#### Bathroom

Stairs from the open plan living room lead to the first floor

Bedroom 2 11' 9" x 9' 8" max (3.58m x 2.95m)

#### En-suite

Bedroom 3 14' 9 max" x 9' 5" (4.52m x 2.87m)

Stairs from the first floor lead to the second floor