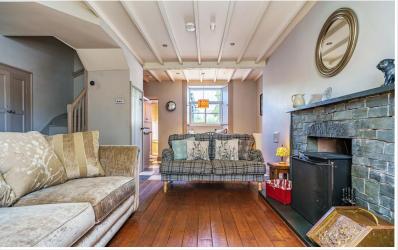

 $\square$ 

Property Reference: W5971

www.hackney-leigh.co.uk

Open plan living room/ktichen

Open plan living room/ktichen

Open plan living room/ktichen

Open plan living room/ktichen

Description: A traditional stone built Lakeland cottage with whitened roughcast elevations under a slated roof. The accommodation briefly comprises on the ground floor of large open plan living room with dining kitchen, the living room has a wood burning stove with attractive stone surround and slate hearth and the kitchen has Inset Stoves Newhome electric oven and hob with extractor over, the modern bathroom has WC, pedestal washbasin and bath with Mira shower over, also on this floor is a utility area. On the first floor are 2 bedrooms (1 en-suite with shower) with bedroom 2 having views to the fells and on the second floor is a large bedroom with en-suite with shower, also having views to the Lakeland fells. The cottage blends traditional features and exposed beams with modern fittings, creating a quaint well presented cottage. Outside to the rear is a small patio seating area great for enjoying those summer evenings. The property is currently a successful holiday let.

#### Open plan living room/kitchen 21' 10" max x 14' 10" max (6.65m x 4.52m)

Utility room Door leads from the utility room to the rear patio.