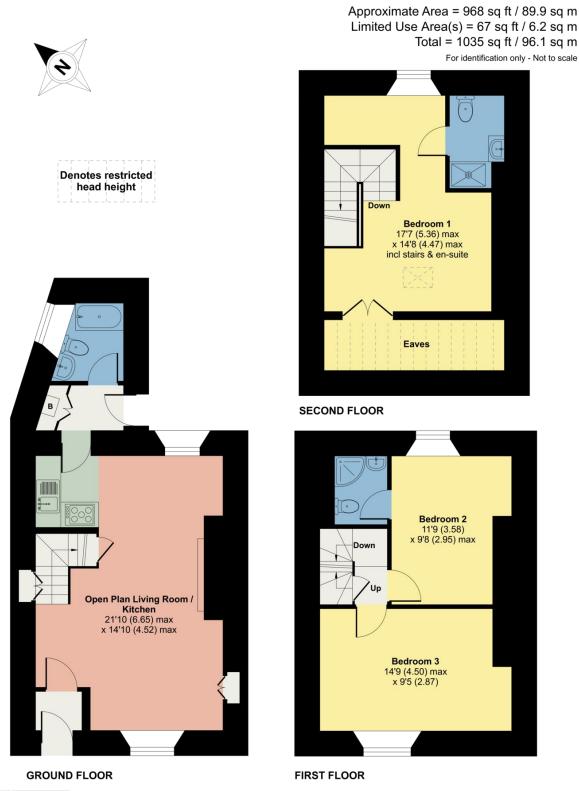

#### Accommodation: (with approximate measurements)

#### Entrance porch

#### Open plan living room/kitchen 21' 10" max x 14' 10" max (6.65m x 4.52m)

Utility room Door leads from the utility room to the rear patio.

#### Bathroom

Stairs from the open plan living room lead to the first floor

Bedroom 2 11' 9" x 9' 8" max (3.58m x 2.95m)

#### En-suite

Bedroom 3 14' 9 max" x 9' 5" (4.52m x 2.87m)

Stairs from the first floor lead to the second floor

#### Bedroom 1

17' 7" max x 14' 8" max inc stairs & en-suite (5.36m x 4.47m)

#### En-suite

### 2 Queens Square, Bowness-on-Windermere, LA23

RICS Certified Property Measurer Floor plan produced in accordance with RICS Property Measurement Standards incorporating International Property Measurement Standards (IPMS2 Residential). © n/checom 2023. Produced for Hackney & Leigh. REF: 1001237