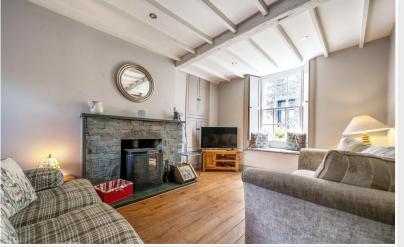

 $\square$ 

Property Reference: W5971

www.hackney-leigh.co.uk

Open plan living room/ktichen

Open plan living room/ktichen

Open plan living room/ktichen

Open plan living room/ktichen

Description: A traditional stone built Lakeland cottage with whitened roughcast elevations under a slated roof. The accommodation briefly comprises on the ground floor of large open plan living room with dining kitchen, the living room has a wood burning stove with attractive stone surround and slate hearth and the kitchen has Inset Stoves Newhome electric oven and hob with extractor over, the modern bathroom has WC, pedestal washbasin and bath with Mira shower over, also on this floor is a utility area. On the first floor are 2 bedrooms (1 en-suite with shower) with bedroom 2 having views to the fells and on the second floor is a large bedroom with en-suite with shower, also having views to the Lakeland fells. The cottage blends traditional features and exposed beams with modern fittings, creating a quaint well presented cottage. Outside to the rear is a small patio seating area great for enjoying those summer evenings. The property is currently a successful holiday let.

#### Open plan living room/kitchen 21' 10" max x 14' 10" max (6.65m x 4.52m)

Utility room Door leads from the utility room to the rear patio.