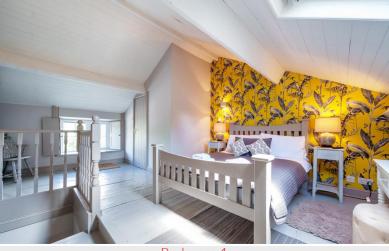

#### Bedroom 1

17' 7" max x 14' 8" max inc stairs & en-suite (5.36m x 4.47m)

#### En-suite