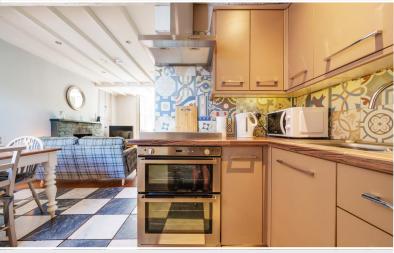

 $\square$ 

Property Reference: W5971

www.hackney-leigh.co.uk

Open plan living room/ktichen

Open plan living room/ktichen

Open plan living room/ktichen

Open plan living room/ktichen

Description: A traditional stone built Lakeland cottage with whitened roughcast elevations under a slated roof. The accommodation briefly comprises on the ground floor of large open plan living room with dining kitchen, the living room has a wood burning stove with attractive stone surround and slate hearth and the kitchen has Inset Stoves Newhome electric oven and hob with extractor over, the modern bathroom has WC, pedestal washbasin and bath with Mira shower over, also on this floor is a utility area. On the first floor are 2 bedrooms (1 en-suite with shower) with bedroom 2 having views to the fells and on the second floor is a large bedroom with en-suite with shower, also having views to the Lakeland fells. The cottage blends traditional features and exposed beams with modern fittings, creating a quaint well presented cottage. Outside to the rear is a small patio seating area great for enjoying those summer evenings. The property is currently a successful holiday let.

#### Open plan living room/kitchen 21' 10" max x 14' 10" max (6.65m x 4.52m)

Utility room Door leads from the utility room to the rear patio.