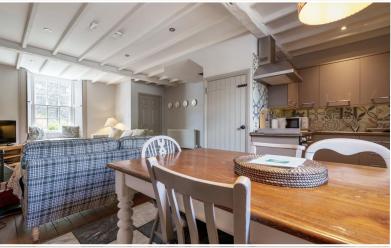

 $\square$ 

Property Reference: W5971

www.hackney-leigh.co.uk

Open plan living room/ktichen

Open plan living room/ktichen

Open plan living room/ktichen

Open plan living room/ktichen

Description: A traditional stone built Lakeland cottage with whitened roughcast elevations under a slated roof. The accommodation briefly comprises on the ground floor of large open plan living room with dining kitchen, the living room has a wood burning stove with attractive stone surround and slate hearth and the kitchen has Inset Stoves Newhome electric oven and hob with extractor over, the modern bathroom has WC, pedestal washbasin and bath with Mira shower over, also on this floor is a utility area. On the first floor are 2 bedrooms (1 en-suite with shower) with bedroom 2 having views to the fells and on the second floor is a large bedroom with en-suite with shower, also having views to the Lakeland fells. The cottage blends traditional features and exposed beams with modern fittings, creating a quaint well presented cottage. Outside to the rear is a small patio seating area great for enjoying those summer evenings. The property is currently a successful holiday let.

#### Open plan living room/kitchen 21' 10" max x 14' 10" max (6.65m x 4.52m)

Utility room Door leads from the utility room to the rear patio.