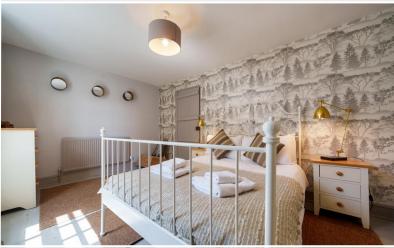

#### En-suite

Bedroom 3 14' 9 max" x 9' 5" (4.52m x 2.87m)

Stairs from the first floor lead to the second floor