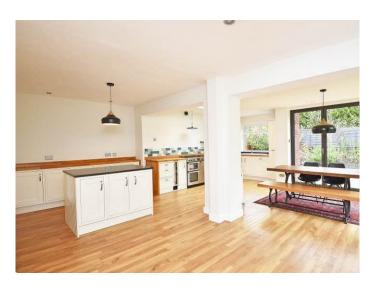

#### LIVING KITCHEN

A stunning open-plan living space with sitting and dining areas, windows and bi-folding glazed doors overlooking the garden and wood-burning stove. The kitchen comprises a range of stylish wall and base units with island, oak and granite worktops, integrated dishwasher, fridges, wine fridge and freezer.