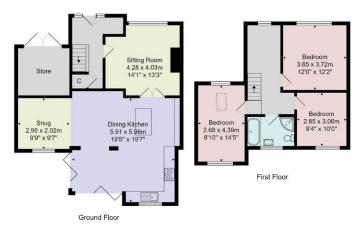

Council Tax Band - D

Total Area: 131.5 m<sup>2</sup> ... 1416 ft<sup>2</sup> All measurements are approximate and for display purposes only. No liability is accepted by either the agency or Box Property Solutions Ltd as to the exact measurements of the rooms. Box Property Solutions Ltd retains the copyright on this plan and allows agents to use it with agreed permission.