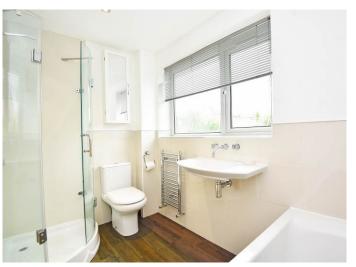

#### BATHROOM

A white suite comprising WC, washbasin, bath and shower. Heated towel rail.