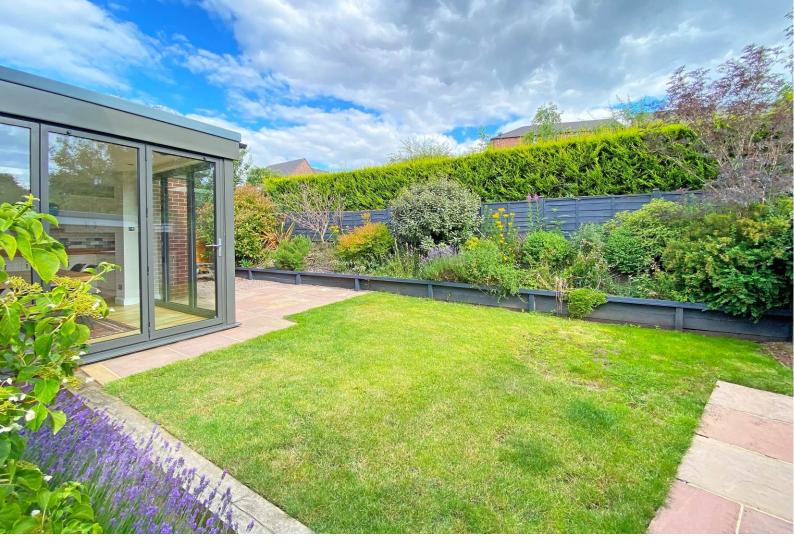

This impressive property has been extended to provide generous and beautifully presented living accommodation comprising a stunning open-plan living kitchen with glazed bi folding doors leading to the garden, in addition to a separate sitting room. Upstairs, there are three double bedrooms, modern bathroom and spacious landing / study area. A driveway to the front of the property provides off-street parking and leads to a garage / store. At the rear of the building, there is an attractive garden with lawn, planted borders and paved sitting area enjoying a south-facing aspect.

#### OUTSIDE

A gravel drive, provides off-street parking and leads to a garage / store. To the rear of the property there is a south-facing attractive garden with lawn, patio and planted borders.

Tenure - Freehold