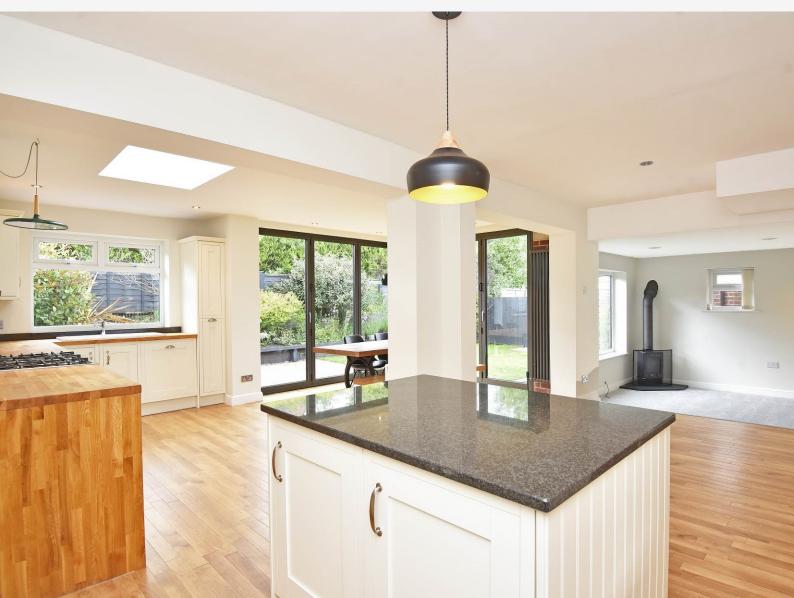

#### LIVING KITCHEN

A stunning open-plan living space with sitting and dining areas, windows and bi-folding glazed doors overlooking the garden and wood-burning stove. The kitchen comprises a range of stylish wall and base units with island, oak and granite worktops, integrated dishwasher, fridges, wine fridge and freezer.