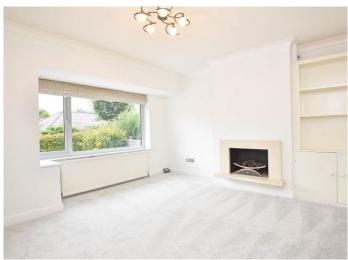

#### SITTING ROOM

A spacious reception room with an attractive fireplace with living-flame gas fire. Fitted cupboards and shelving.