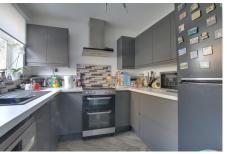

#### **KITCHEN**

2.49m (8'2") x 2.34m (7'8")

Fitted with a modern range of wall and base units housing single electric oven and four ring ceramic hob with extractor hood over, freestanding electric cooker, plumbing for washing machine and space for fridge/freezer. Window to side.