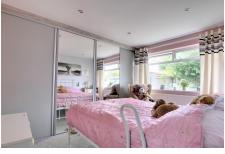

OFFICE / DINING ROOM 2.49m (8'2") x 2.34m (7'8") Window to front.

BEDROOM 1 3.59m (11'9") x 2.72m (8'11") Window to rear, fitted wardrobes. Ellis Winters has not tested any apparatus, equipment fitting or services and so cannot verify that they are in working order. The buyer is advised to obtain verification from their solicitor or surveyor. Floor plans are for representational purposes only and are not to scale.