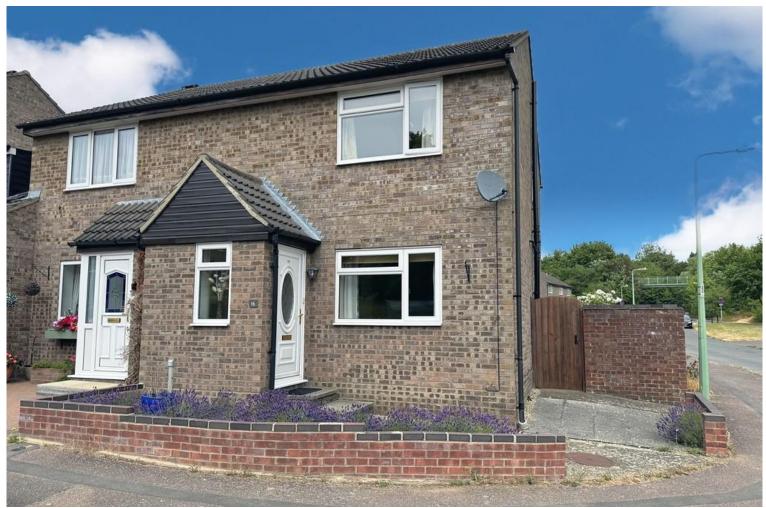

## **Summary**

Three bedroom end terrace home located in a desirable location close to Tesco supermarket, Sudbury health centre and a short walk to Sudbury town centre for more amenities. Further benefiting from garage & off road parking, sitting room, kitchen/diner, first floor bathroom and good size rear garden.

BATHROOM 6' 4" x 5' 4" (1.93m x 1.63m)

Double glazed window to side. Panelled bath with taps and shower attachment over. Close coupled w.c, wash hand basin with taps over.

**OUTSIDE** The front of the property is enclosed by a low level brick wall with lavender shrubs behind, path leading to front door and gate providing access to the rear garden.

# **Stanley Wood Avenue | Sudbury | CO10 1WB**

Three bedroom end terrace home located in a desirable location close to Tesco supermarket, Sudbury health centre and a short walk to Sudbury town centre for more amenities. Further benefiting from garage & off road parking, sitting room, kitchen/diner, first floor bathroom and good size rear garden.