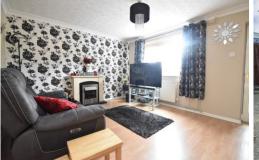

**SITTING ROOM 15' 3" x 11' 6" (4.65m x** 

**3.51m)** Double doors into kitchen/diner, electric fireplace, stairs ascending to first floor landing.

**LANDING** Doors off to bedrooms, bathroom and cupboard.