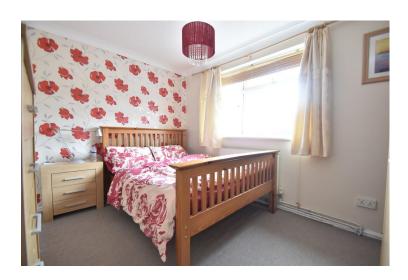

BEDROOM ONE 15' 2" x 9' 1" (4.62m x 2.77m) Double glazed window to front.

BEDROOM TWO 9' 0" x 7' 4" (2.74m x 2.24m) Double glazed window to rear.

**BEDROOM THREE 8' 10" x 6' (2.69m x 1.83m)** Double glazed window to rear.