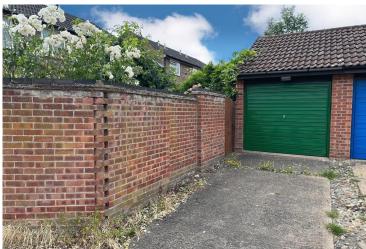

The rear garden commences with a paved patio area with the remainder laid to lawn. Timber shed to remain. Enclosed by brick wall borders with gate to rear parking area and garage.

**GARAGE** With parking to the front access to the garage is provided via an up and over garage door.