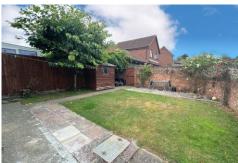

The rear garden commences with a paved patio area with the remainder laid to lawn. Timber shed to remain. Enclosed by brick wall borders with gate to rear parking area and garage.

**GARAGE** With parking to the front access to the garage is provided via an up and over garage door.