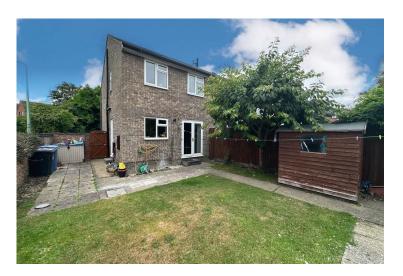

The rear garden commences with a paved patio area with the remainder laid to lawn. Timber shed to remain. Enclosed by brick wall borders with gate to rear parking area and garage.

**GARAGE** With parking to the front access to the garage is provided via an up and over garage door.