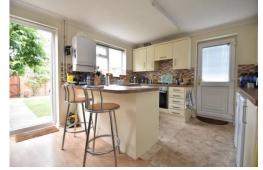

### Description

Approximate Room Sizes

**ENTRANCE HALL** Door into entrance hall, double glazed window to front, further door into sitting room.

KITCHEN/DINER 15' 3" x 11' 5" (4.65m x

**3.48m)** Fitted kitchen comprising matching wall and base level units with work surfaces over. Inset stainless steel sink with mixer tap over and drainer to side, inset oven with gas hob and extractor fan over. Space and plumbing for washing machine and dishwasher, space for under counter fridge and freezer. The room opens up into the dining area with double glazed patio doors to rear, double glazed window to rear, and double glazed door to side aspect.