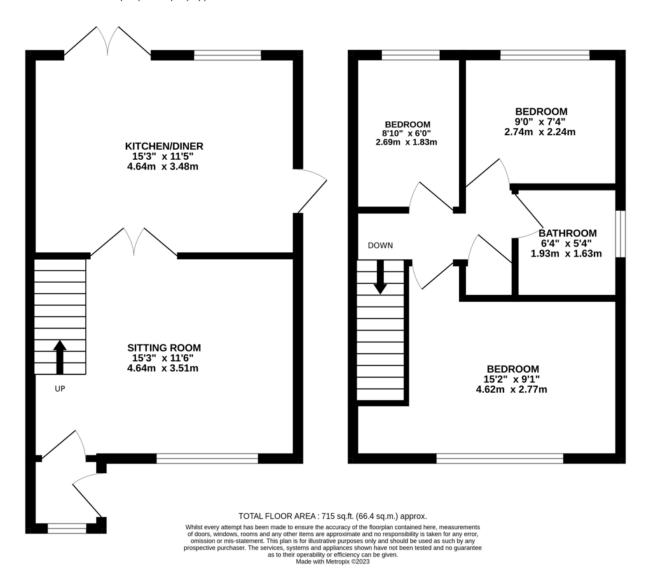

### Description

Approximate Room Sizes

**ENTRANCE HALL** Door into entrance hall, double glazed window to front, further door into sitting room.

KITCHEN/DINER 15' 3" x 11' 5" (4.65m x

**3.48m)** Fitted kitchen comprising matching wall and base level units with work surfaces over. Inset stainless steel sink with mixer tap over and drainer to side, inset oven with gas hob and extractor fan over. Space and plumbing for washing machine and dishwasher, space for under counter fridge and freezer. The room opens up into the dining area with double glazed patio doors to rear, double glazed window to rear, and double glazed door to side aspect.

**SITTING ROOM 15' 3" x 11' 6" (4.65m x** 

**3.51m)** Double doors into kitchen/diner, electric fireplace, stairs ascending to first floor landing.

**LANDING** Doors off to bedrooms, bathroom and cupboard.

BEDROOM ONE 15' 2" x 9' 1" (4.62m x 2.77m) Double glazed window to front.

BEDROOM TWO 9' 0" x 7' 4" (2.74m x 2.24m) Double glazed window to rear.

**BEDROOM THREE 8' 10" x 6' (2.69m x 1.83m)** Double glazed window to rear.

BATHROOM 6' 4" x 5' 4" (1.93m x 1.63m)

Double glazed window to side. Panelled bath with taps and shower attachment over. Close coupled w.c, wash hand basin with taps over.

**OUTSIDE** The front of the property is enclosed by a low level brick wall with lavender shrubs behind, path leading to front door and gate providing access to the rear garden.

The rear garden commences with a paved patio area with the remainder laid to lawn. Timber shed to remain. Enclosed by brick wall borders with gate to rear parking area and garage.

**GARAGE** With parking to the front access to the garage is provided via an up and over garage door.

**GROUND FLOOR** 365 sq.ft. (33.9 sq.m.) approx.

1ST FLOOR 349 sq.ft. (32.5 sq.m.) approx.

If you would like to speak to one of our mortgage advisors call now - 01787 468400

Your home may be repossessed if you do not keep up repayments on your mortgage.