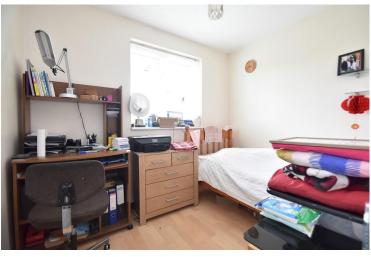

BEDROOM ONE 15' 2" x 9' 1" (4.62m x 2.77m) Double glazed window to front.

BEDROOM TWO 9' 0" x 7' 4" (2.74m x 2.24m) Double glazed window to rear.

**BEDROOM THREE 8' 10" x 6' (2.69m x 1.83m)** Double glazed window to rear.