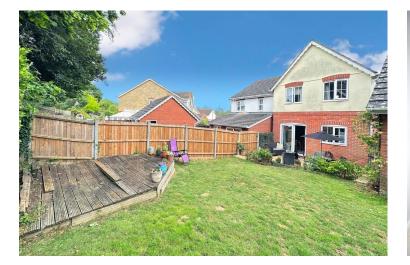

# Additional Information

Local Authority – Braintree District Council Council Tax Band – C Tenure – Freehold Services – Mains drainage, gas central heating and electric Post Code – CO9 2TT

OUTSIDE The front of the property is approached via a shared drive which provides access to the garage and the parking for the property. Front garden is predominately laid to lawn with some mature shrubs. Path and steps lead up to the entrance door.

The rear garden commences with a paved patio area with steps up to the remainder of the garden which is predominately laid to lawn. Service door to garage. Enclosed by wood panel fencing and mature hedging / shrubs to rear.