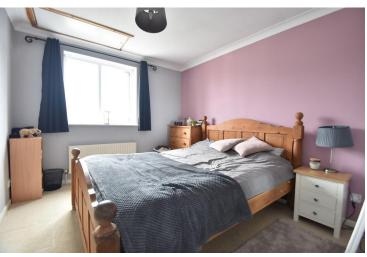

LANDING Doors off to bedrooms and cupboard.

BEDROOM ONE 12' 3" x 9' 4" (3.73m x 2.84m)

Double glazed window to front. Pulldown ladder provides access to loft room.

BEDROOM TWO 11' 1" x 8' 2" (3.38m x 2.49m) Double glazed window to rear.