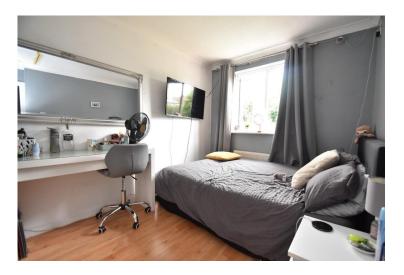

BEDROOM THREE 8' 1" x 6' 6" (2.46m x 1.98m) Double glazed window to rear.

BEDROOM FOUR 12' 4" x 5' 3" (3.76m x 1.6m) Double glazed window to front, door to cupboard. Formerly the ensuite to the master bedroom, this room could easily be converted back if so wished.