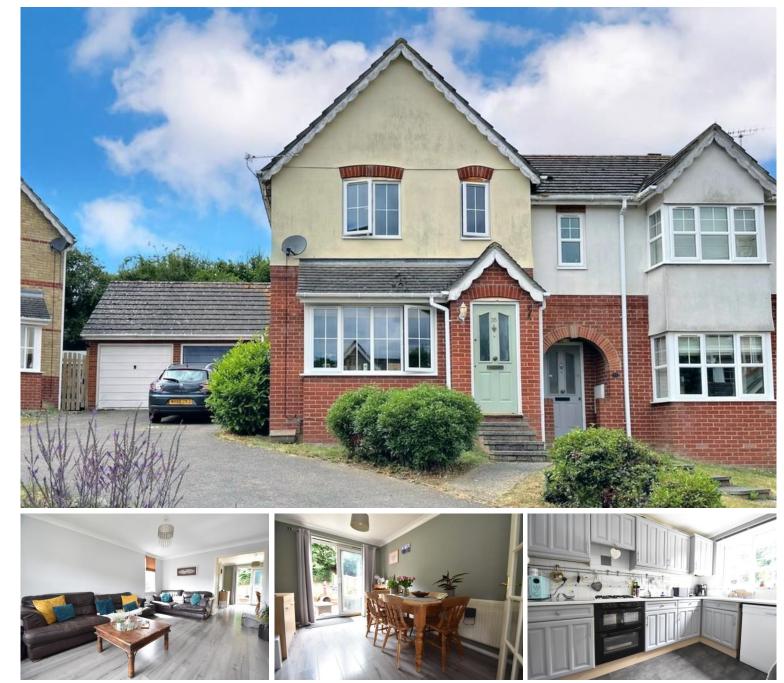

#### Summary

GUIDE PRICE £350,000 - £360,000. Four bedroom semi detached family home located in the town of Halstead. Benefiting from a spacious sitting room, dining room & kitchen to the ground floor and the four bedrooms & bathroom to the first floor. Outside the property benefits from a garage & parking as well as a good sized rear garden. Situated in a highly sought after estate in Halstead the property is within easy access to ample amenities available within the town.

## Description

Approximate Room Sizes

Four bedroom semi detached family home located in the town of Halstead. Benefiting from a spacious sitting room, dining room & kitchen to the ground floor and the four bedrooms & bathroom to the first floor. Outside the property benefits from a garage & parking as well as a good sized rear garden. Situated in a highly sought after estate in Halstead the property is within easy access to ample amenities available within the town.

## Beech Avenue | Halstead | CO9 2TT

GUIDE PRICE £350,000 - £360,000. Four bedroom semi detached family home located in the town of Halstead. Benefiting from a spacious sitting room, dining room & kitchen to the ground floor and the four bedrooms & bathroom to the first floor. Outside the property benefits from a garage & parking as well as a good sized rear garden. • Bathroom Situated in a highly sought after estate in Halstead the property is within easy access to ample amenities available within the town.