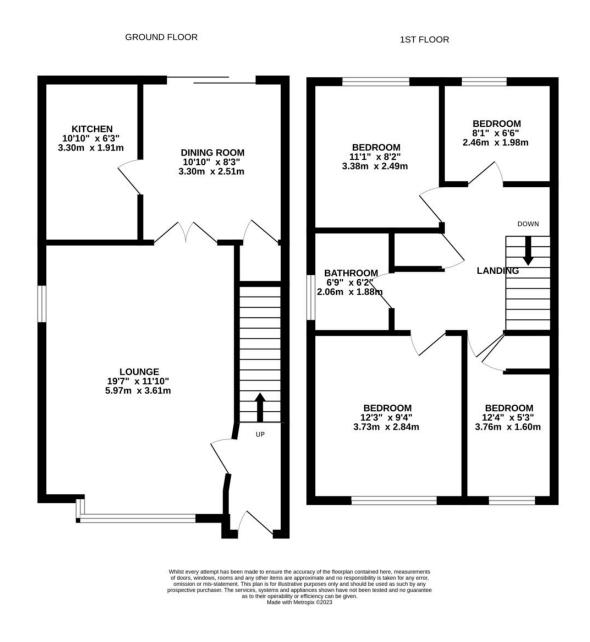

## Description

Approximate Room Sizes

Four bedroom semi detached family home located in the town of Halstead. Benefiting from a spacious sitting room, dining room & kitchen to the ground floor and the four bedrooms & bathroom to the first floor. Outside the property benefits from a garage & parking as well as a good sized rear garden. Situated in a highly sought after estate in Halstead the property is within easy access to ample amenities available within the town.

ENTRANCE HALL Door into entrance hall, further door into sitting room. Stairs ascending to first floor landing.

SITTING ROOM 19' 7" x 11' 10" (5.97m x

3.61m) Double glazed windows to front and to side. Double doors to dining room.

DINING ROOM 11' 10" x 8' 3" (3.61m x 2.51m) Sliding double glazed patio doors to rear garden. Door to under stair cupboard.

KITCHEN 11' 10" x 6' 3" (3.61m x 1.91m) Double glazed window to rear. Fitted kitchen comprising matching wall and base level units with work surfaces over, inset sink with taps over, integrated double oven with hob and extractor fan over, space and plumbing for further white goods.

LANDING Doors off to bedrooms and cupboard.

BEDROOM ONE 12' 3" x 9' 4" (3.73m x 2.84m)

Double glazed window to front. Pulldown ladder provides access to loft room.

BEDROOM TWO 11' 1" x 8' 2" (3.38m x 2.49m) Double glazed window to rear.

BEDROOM THREE 8' 1" x 6' 6" (2.46m x 1.98m) Double glazed window to rear.

BEDROOM FOUR 12' 4" x 5' 3" (3.76m x 1.6m) Double glazed window to front, door to cupboard. Formerly the ensuite to the master bedroom, this room could easily be converted back if so wished.

BATHROOM 6' 9" x 6' 2" (2.06m x 1.88m) Double glazed window to side, panelled bath with shower attachments and taps over, close coupled w/c, wash hand basin with taps over.