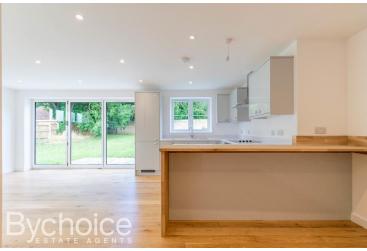

#### KITCHEN/DINER

18' 10" x 9' 9" (5.74m x 2.97m)

Selection of low level and eye level cupboard spaces with inset sink and drainer, integrated appliances, drop light to the dining area.

14' 0" x 11' 6" (4.27m x 3.51m)

Bi fold doors leading out to the rear garden patio area.