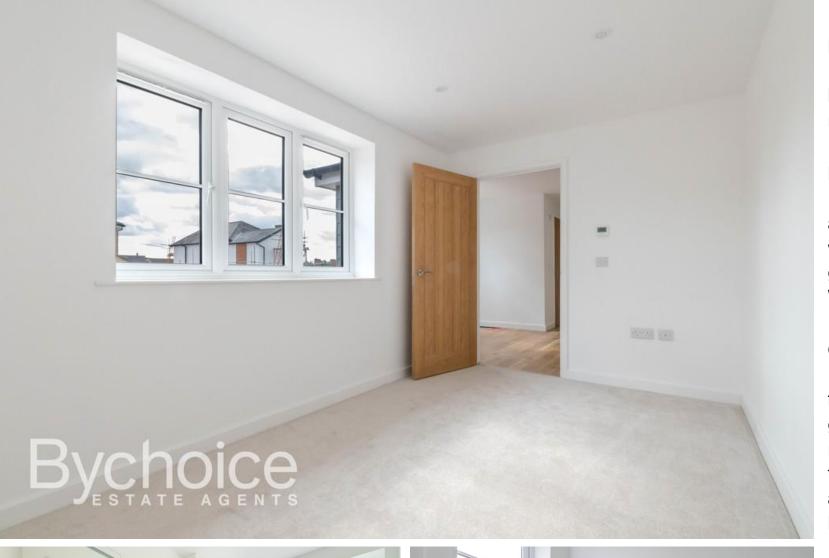

## **BEDROOM**

12' 10" x 7' 9" (3.91m x 2.36m)

## BEDROOM/STUDY

8' 4" x 6' 1" (2.54m x 1.85m)