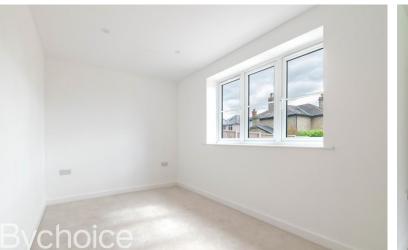

## **BEDROOM**

12' 10" x 7' 9" (3.91m x 2.36m)

## BEDROOM/STUDY

8' 4" x 6' 1" (2.54m x 1.85m)