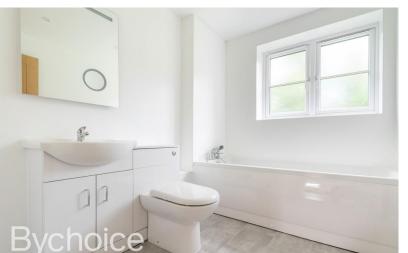

#### **BATHROOM**

Bath with shower head attachment, pedestal hand wash basin, towel rail, privacy glass to the rear, extractor fan, W/C.