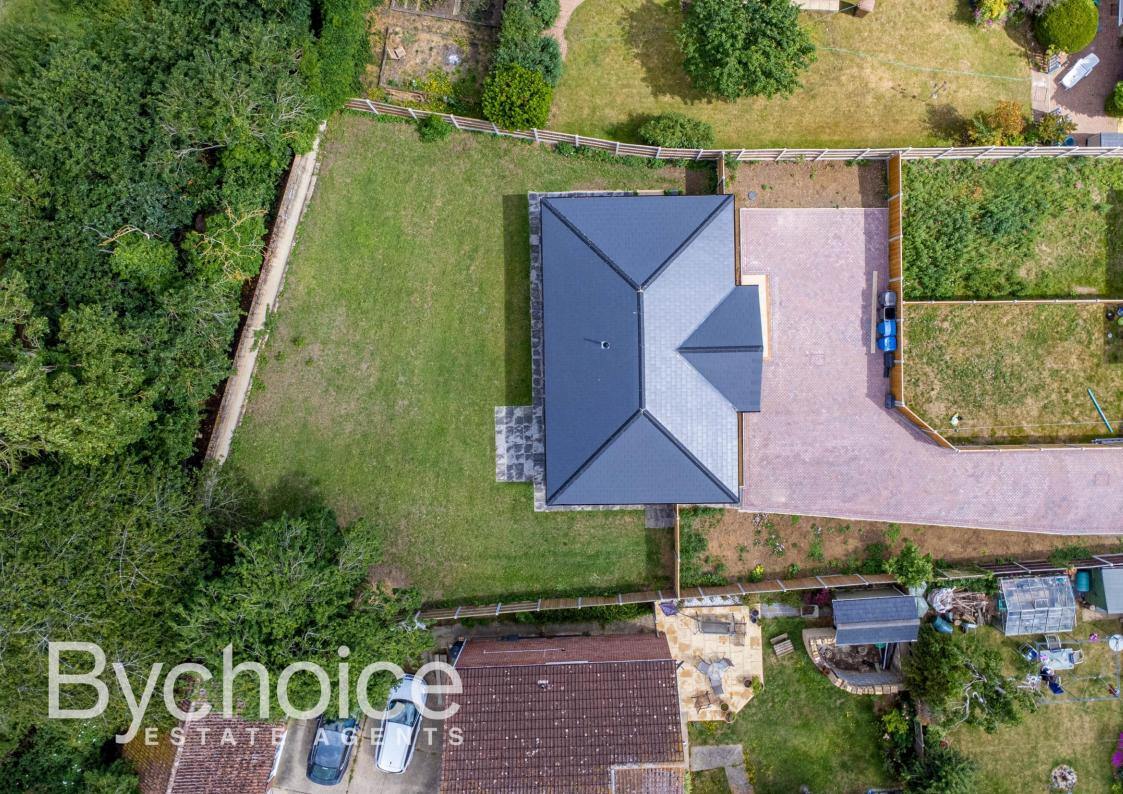

# **OUTSIDE**

Off road parking to the front for multiple cars with side gated access leading to the rear garden which will be turfed grass throughout. Patio area leading off from the Kitchen diner area.