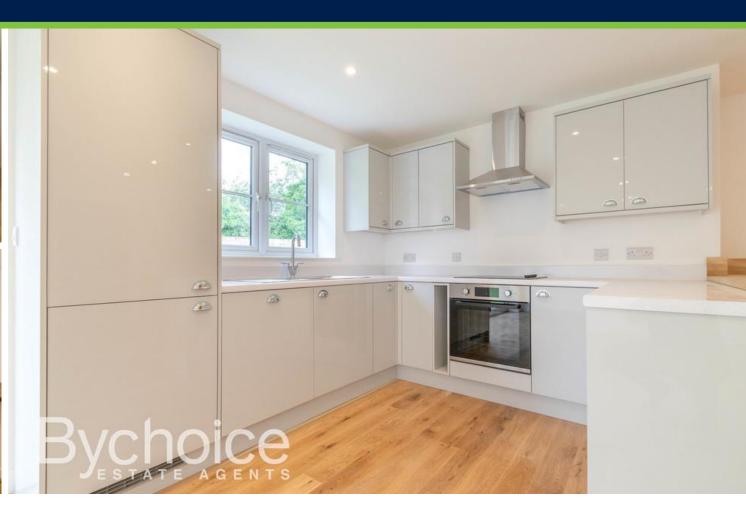

#### KITCHEN/DINER

18' 10" x 9' 9" (5.74m x 2.97m)

Selection of low level and eye level cupboard spaces with inset sink and drainer, integrated appliances, drop light to the dining area.

14' 0" x 11' 6" (4.27m x 3.51m)