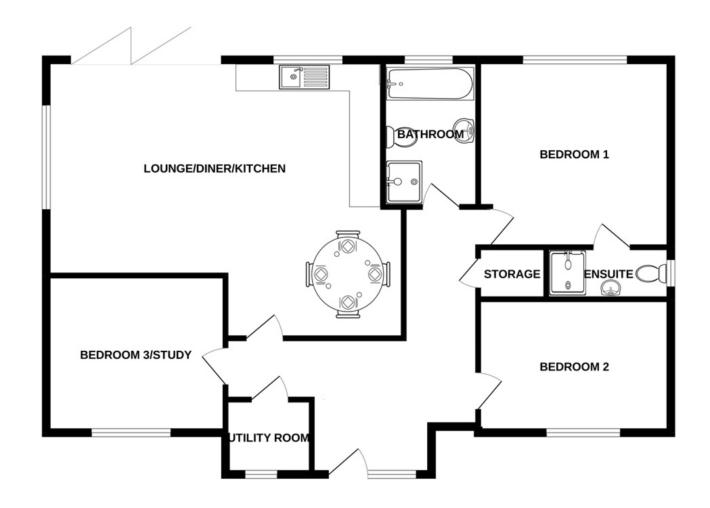

## **HALLWAY**

# **UTILITY ROOM**

Space available for washing machine and tumble dryer.

#### **MAIN BEDROOM**

12' 10" x 12' 02" (3.91m x 3.71m)

#### **ENSUITE**

8' 8" x 3' 2" (2.64m x 0.97m)

## **BEDROOM**

12' 10" x 7' 9" (3.91m x 2.36m)

## BEDROOM/STUDY

8' 4" x 6' 1" (2.54m x 1.85m)

#### KITCHEN/DINER

18' 10" x 9' 9" (5.74m x 2.97m)

Selection of low level and eye level cupboard spaces with inset sink and drainer, integrated appliances, drop light to the dining area.

14' 0" x 11' 6" (4.27m x 3.51m)

Bi fold doors leading out to the rear garden patio area.

#### **BATHROOM**

Bath with shower head attachment, pedestal hand wash basin, towel rail, privacy glass to the rear, extractor fan, W/C.