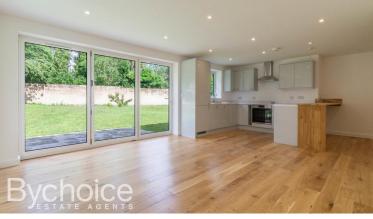

#### KITCHEN/DINER

18' 10" x 9' 9" (5.74m x 2.97m)

Selection of low level and eye level cupboard spaces with inset sink and drainer, integrated appliances, drop light to the dining area.

14' 0" x 11' 6" (4.27m x 3.51m)

Bi fold doors leading out to the rear garden patio area.