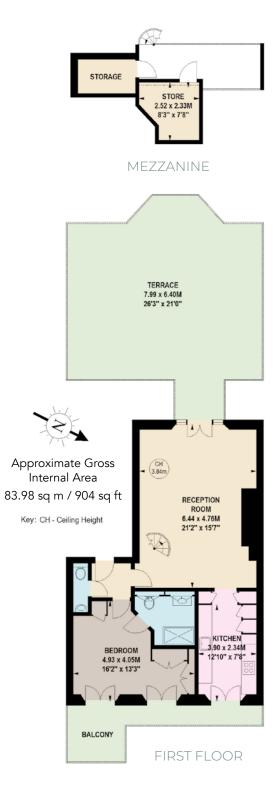

## ONSLOW GARDENS

CHELSEA SW7

An exceptional first floor apartment boasting an impressive reception room with high ceilings and wooden floors, leading to a vast terrace overlooking the manicured communal garden which access is available to by separate negotiation. The apartment offers elegant entertaining space both from within the flat and on the private terrace. Having been recently redecorated the flat offers a contemporary finish throughout with features such as a mezzanine level space and ample storage throughout.

## **FEATURES**

- Bedroom with Ensuite Bathroom
- Reception Room
- Kitchen
- Guest WC
- Large Terrace
- Balcony Off Bedroom
- Access to Communal Gardens By Separate Negotiation

These details have been prepared for general guidance only and should not be relied upon by prospective purchaser/ tenants who before proceeding must check and otherwise satisfy themselves as to the property and the nature, state and availability of any facility or service.