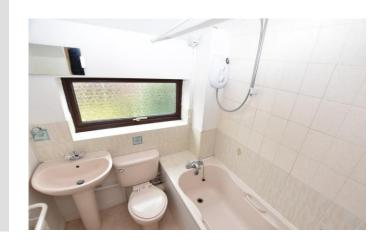

## **BATHROOM**

6' 5" x 5' 9" (1.96m x 1.75m) max. With a WC, wash hand basin and paneled bath with shower over. Frosted UPVC double glazed window and partly tiled walls. Airing cupboard.