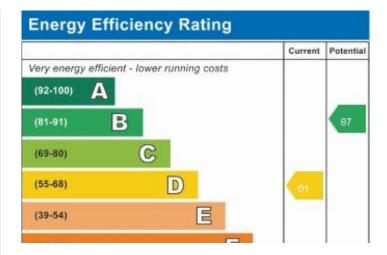

glazed window.









## **BATHROOM**

6' 5" x 5' 9" (1.96m x 1.75m) max. With a WC, wash hand basin and paneled bath with shower over. Frosted UPVC double glazed window and partly tiled walls. Airing cupboard.

# **GARDEN**

To the side of the property is an enclosed garden with 2 patios.

## **PARKING**

There is parking to the front on the tarmac drive.









#### **Ground Floor**





for illustration only not to scale Plan produced using PlanUp.

#### **Tenure**

Freehold

# Council Tax Band

В

# Viewing Arrangements

If you wish to make an appointment to view this or any other property that we have for offer please call us on 01244 345664

# **Contact Details**

40 Lower Bridge Street

Chester

Cheshire

CH1 1RS

www.changing-home.co.uk jeremy@changing-home.co.uk 01244 345664



Agents Note: Whilst every care has been taken to prepare these sales particulars, they are for guidance purposes only. All measurements are approximate are for general guidance purposes only and whilst every care has been taken to ensure their accuracy, they should not be relied upon and potential buyers are advised to recheck the measurements