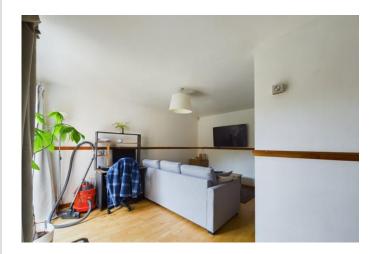

#### LOUNGE/DINER

13' 8" x 11' 1" (4.17m x 3.38m) With double glazed patio doors to the garden. Timber floor and radiator. Dado rail.