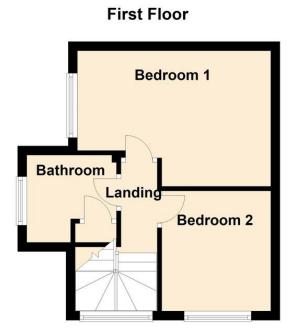

#### **LANDING**

With loft access and UPVC double glazed frosted window on the half landing.

#### **BEDROOM 1**

13' 8" x 9' 8" (4.17m x 2.95m) max. With radiator, UPVC double glazed window and wood effect laminate floor.

#### **BEDROOM 2**

8' 5" x 7' 5" (2.57m x 2.26m) With radiator, wood effect laminate floor and UPVC double glazed window.

## **BATHROOM**

6' 5" x 5' 9" (1.96m x 1.75m) max. With a WC, wash hand basin and paneled bath with shower over. Frosted UPVC double glazed window and partly tiled walls. Airing cupboard.