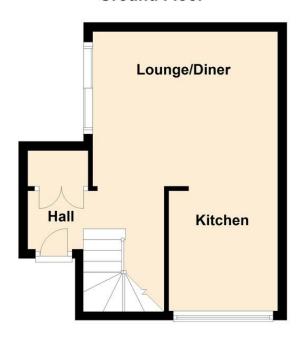

#### **Ground Floor**

for illustration only not to scale Plan produced using PlanUp.

#### HALL

With radiator and built in store cupboard.

#### LOUNGE/DINER

13' 8" x 11' 1" (4.17m x 3.38m) With double glazed patio doors to the garden. Timber floor and radiator. Dado rail.

#### **KITCHEN**

7' 5" x 6' 11" (2.26m x 2.11m) With fitted floor and wall units. Stainless steel sink unit. Partly tiled walls. 4 ring gas hob with oven below and extractor over. Timber floor and UPVC double glazed window. Space for a fridge and washing machine.