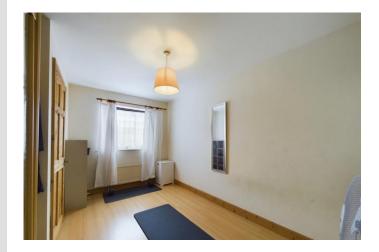

#### **BEDROOM 1**

13' 8" x 9' 8" (4.17m x 2.95m) max. With radiator, UPVC double glazed window and wood effect laminate floor.

#### **BEDROOM 2**

8' 5" x 7' 5" (2.57m x 2.26m) With radiator, wood effect laminate floor and UPVC double glazed window.