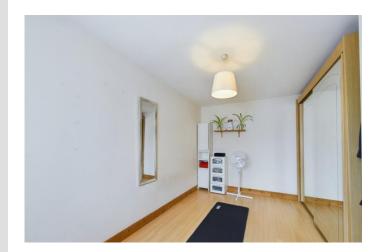

#### **BEDROOM 1**

13' 8" x 9' 8" (4.17m x 2.95m) max. With radiator, UPVC double glazed window and wood effect laminate floor.

#### **BEDROOM 2**

8' 5" x 7' 5" (2.57m x 2.26m) With radiator, wood effect laminate floor and UPVC double glazed window.