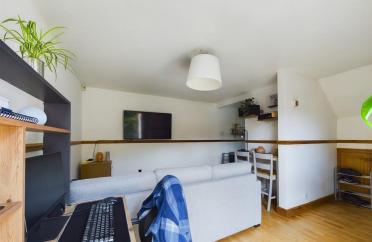

#### LOUNGE/DINER

13' 8" x 11' 1" (4.17m x 3.38m) With double glazed patio doors to the garden. Timber floor and radiator. Dado rail.