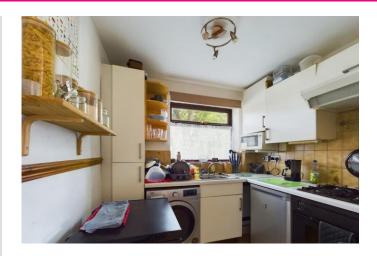

#### **KITCHEN**

7' 5" x 6' 11" (2.26m x 2.11m) With fitted floor and wall units. Stainless steel sink unit. Partly tiled walls. 4 ring gas hob with oven below and extractor over. Timber floor and UPVC double glazed window. Space for a fridge and washing machine.