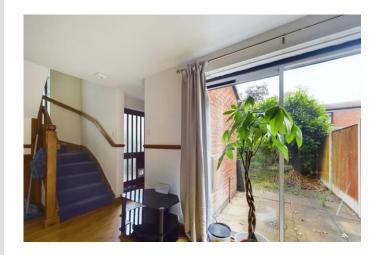

#### **LANDING**

With loft access and UPVC double glazed frosted window on the half landing.

# **GARDEN**

To the side of the property is an enclosed garden with 2 patios.