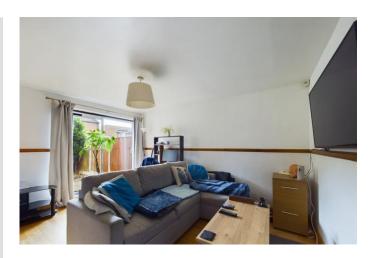

#### LOUNGE/DINER

13' 8" x 11' 1" (4.17m x 3.38m) With double glazed patio doors to the garden. Timber floor and radiator. Dado rail.