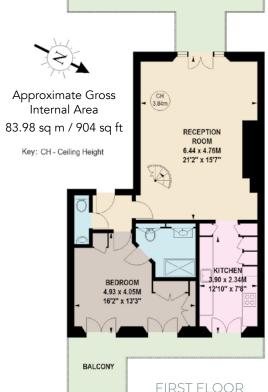

## MEZZANINE

An exceptional first floor apartment boasting an impressive reception room with high ceilings and wooden floors, leading to a vast terrace overlooking the manicured communal garden which access is available to by separate negotiation. The apartment offers elegant entertaining space both from within the flat and on the private terrace. Having been recently redecorated the flat offers a contemporary finish throughout with features such as a mezzanine level space and ample storage throughout. The property is offered on a furnished basis and is available immediately.

## **FEATURES**

- Bedroom with Ensuite Bathroom
- Reception Room
- Kitchen
- Guest WC
- Large Terrace
- Balcony Off Bedroom
- Access to Communal Gardens
  By Separate Negotiation

These details have been prepared for general guidance only and should not be relied upon by prospective purchaser/ tenants who before proceeding must check and otherwise satisfy themselves as to the property and the nature, state and availability of any facility or service.