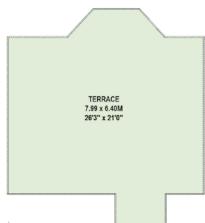

## MEZZANINE

An exceptional first floor apartment boasting an impressive reception room with high ceilings and wooden floors, leading to a vast terrace overlooking the manicured communal garden which access is available to by separate negotiation. The apartment offers elegant entertaining space both from within the flat and on the private terrace. Having been recently redecorated the flat offers a contemporary finish throughout with features such as a mezzanine level space and ample storage throughout. The property is offered on a furnished basis and is available immediately.

## **FEATURES**

- Bedroom with Ensuite Bathroom
- Reception Room
- Kitchen
- Guest WC
- Large Terrace
- Balcony Off Bedroom
- Access to Communal Gardens
  By Separate Negotiation

These details have been prepared for general guidance only and should not be relied upon by prospective purchaser/ tenants who before proceeding must check and otherwise satisfy themselves as to the property and the nature, state and availability of any facility or service.