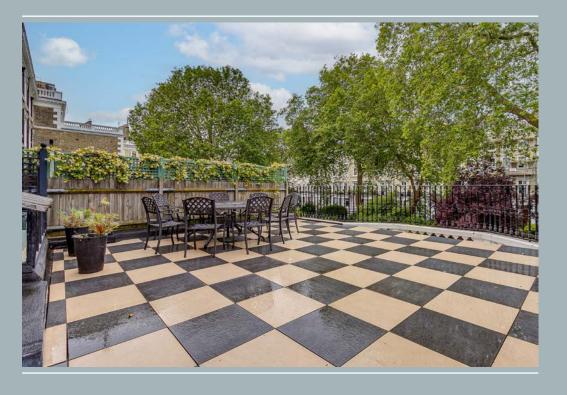

## MEZZANINE

An exceptional first floor apartment boasting an impressive reception room with high ceilings and wooden floors, leading to a vast terrace overlooking the manicured communal garden which access is available to by separate negotiation. The apartment offers elegant entertaining space both from within the flat and on the private terrace. Having been recently redecorated the flat offers a contemporary finish throughout with features such as a mezzanine level space and ample storage throughout. The property is offered on a furnished basis and is available immediately.

## **FEATURES**

- Bedroom with Ensuite Bathroom
- Reception Room
- Kitchen
- Guest WC
- Large Terrace
- Balcony Off Bedroom
- Access to Communal Gardens
  By Separate Negotiation

These details have been prepared for general guidance only and should not be relied upon by prospective purchaser/ tenants who before proceeding must check and otherwise satisfy themselves as to the property and the nature, state and availability of any facility or service.