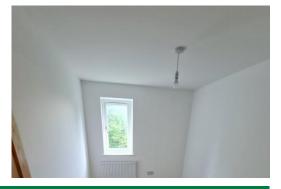

## **ENTRANCE HALL**

TWO PIECE CLOAKROOM

LOUNGE 16' 9" x 14' 8" (5.123m x 4.480m) Double french doors

FULLY FITTED KITCHEN 15' 0" x 8' 11" (4.585m x 2.735m) FIRST FLOOR

BEDROOM ONE 13' 8" x 10' 2" (4.173m x 3.099m) EN-SUITE SHOWER ROOM 6' 3" x 5' 2" (1.911m x 1.6m) BEDROOM TWO 13' 8" x 8' 11" (4.191m x 2.725m) BEDROOM THREE 10' 5" x 7' 6" (3.191m x 2.297m) FAMILY BATHROOM 5' 6" x 9' 11" (1.7m x 3.047m)