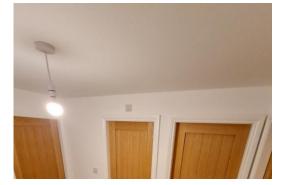

## **ENTRANCE HALL**

TWO PIECE CLOAKROOM

LOUNGE 16' 9" x 14' 8" (5.123m x 4.480m) Double french doors

FULLY FITTED KITCHEN 15' 0" x 8' 11" (4.585m x 2.735m) FIRST FLOOR

BEDROOM ONE 13' 8" x 10' 2" (4.173m x 3.099m) EN-SUITE SHOWER ROOM 6' 3" x 5' 2" (1.911m x 1.6m) BEDROOM TWO 13' 8" x 8' 11" (4.191m x 2.725m) BEDROOM THREE 10' 5" x 7' 6" (3.191m x 2.297m) FAMILY BATHROOM 5' 6" x 9' 11" (1.7m x 3.047m)