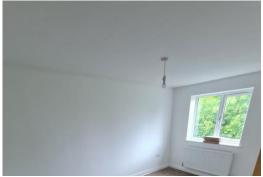

## **ENTRANCE HALL**

TWO PIECE CLOAKROOM

LOUNGE 16' 9" x 14' 8" (5.123m x 4.480m) Double french doors

FULLY FITTED KITCHEN 15' 0" x 8' 11" (4.585m x 2.735m) FIRST FLOOR

BEDROOM ONE 13' 8" x 10' 2" (4.173m x 3.099m) EN-SUITE SHOWER ROOM 6' 3" x 5' 2" (1.911m x 1.6m) BEDROOM TWO 13' 8" x 8' 11" (4.191m x 2.725m) BEDROOM THREE 10' 5" x 7' 6" (3.191m x 2.297m) FAMILY BATHROOM 5' 6" x 9' 11" (1.7m x 3.047m)