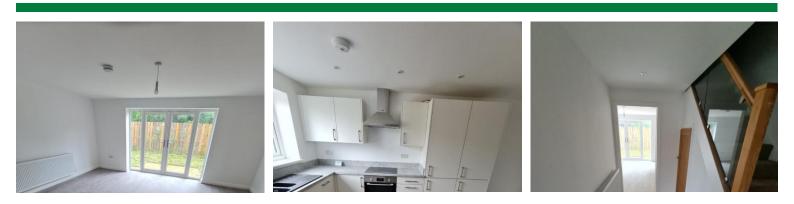

## **ENTRANCE HALL**

TWO PIECE CLOAKROOM

LOUNGE 16' 9" x 14' 8" (5.123m x 4.480m) Double french doors

FULLY FITTED KITCHEN 15' 0" x 8' 11" (4.585m x 2.735m) FIRST FLOOR

BEDROOM ONE 13' 8" x 10' 2" (4.173m x 3.099m) EN-SUITE SHOWER ROOM 6' 3" x 5' 2" (1.911m x 1.6m) BEDROOM TWO 13' 8" x 8' 11" (4.191m x 2.725m) BEDROOM THREE 10' 5" x 7' 6" (3.191m x 2.297m) FAMILY BATHROOM 5' 6" x 9' 11" (1.7m x 3.047m)