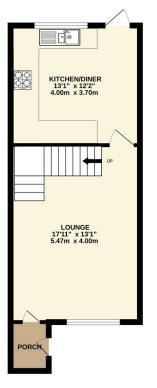

### **Property Summary**

This two bedroom mid town house is neatly presented and located in the popular village of Broughton Astley, Leicestershire. The accommodation comprises entrance hallway, lounge, fitted kitchen, landing to two bedrooms and bathroom, front and rear gardens, garage in separate block. Internal inspection comes recommended.