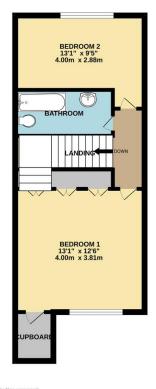

### **Property Summary**

This two bedroom mid town house is neatly presented and located in the popular village of Broughton Astley, Leicestershire. The accommodation comprises entrance hallway, lounge, fitted kitchen, landing to two bedrooms and bathroom, front and rear gardens, garage in separate block. Internal inspection comes recommended.