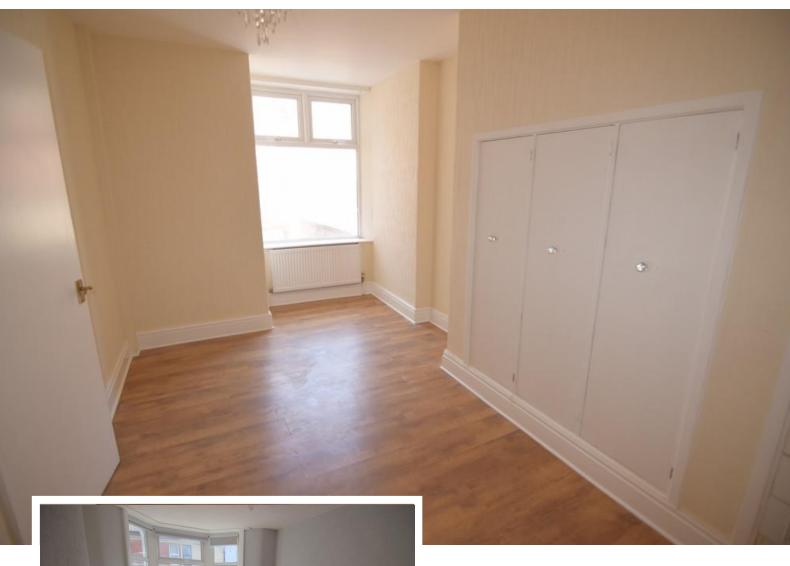

#### BEDROOM

9' 16" x 16' 28" (3.15m x 5.59m) DOUBLE GLAZED WINDOW, GAS RADIATOR, LAMINATE FLOORING, FITTED ROBE