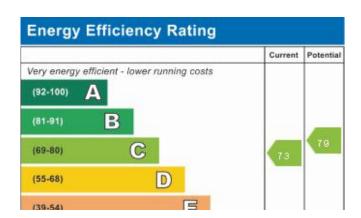

# **20 Lowrey Terrace**

Blackpool, FY1 6DR

- GROUND FLOOR 1 BED FLAT
- CLOSE TO PROMENADE / LOCAL SHOPS
- OVER 35 YRS ONLY NO PETS
- MOVE IN COSTS £933.00

## £100 pw

EPC Rating '3'





Flat 1, 20 Lowrey Terrace, Blackpool, FY1 6DR



### **Property Description**

#### LOUNGE

15' 07" x 11' 54" (4.75m x 4.72m) FEATURE BAY WINDOW, LAMINATE FLOORING, NEWLY DECORATED, GAS RADIATOR

#### BEDROOM

9' 16" x 16' 28" (3.15m x 5.59m) DOUBLE GLAZED WINDOW, GAS RADIATOR, LAMINATE FLOORING, FITTED ROBE

#### KITCHEN/DINER

11' 13" x 8' 80" (3.68m x 4.47m) RANGE OF WALL AND BASE UNITS, FREESTANDING ELECTRIC COOKER, PLUMBED FOR WASHING MACHINE, DOUBLE GLAZED WINDOW





SHOWER ROOM 4' 93" x 5' 07" (3.58m x 1.7m) SHOWER ROOM WITH SHOWER CUBICLE, ELECTRIC SHOWER, WC AND WASH HAND BASIN