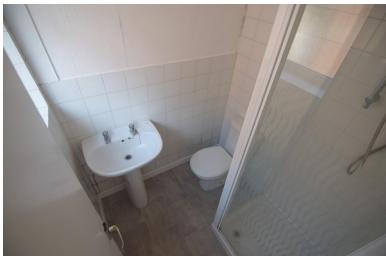

#### KITCHEN/DINER

11' 13" x 8' 80" (3.68m x 4.47m) RANGE OF WALL AND BASE UNITS, FREESTANDING ELECTRIC COOKER, PLUMBED FOR WASHING MACHINE, DOUBLE GLAZED WINDOW

SHOWER ROOM 4' 93" x 5' 07" (3.58m x 1.7m) SHOWER ROOM WITH SHOWER CUBICLE, ELECTRIC SHOWER, WC AND WASH HAND BASIN