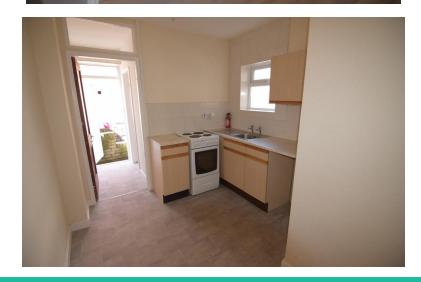

#### KITCHEN/DINER

11' 13" x 8' 80" (3.68m x 4.47m) RANGE OF WALL AND BASE UNITS, FREESTANDING ELECTRIC COOKER, PLUMBED FOR WASHING MACHINE, DOUBLE GLAZED WINDOW

SHOWER ROOM 4' 93" x 5' 07" (3.58m x 1.7m) SHOWER ROOM WITH SHOWER CUBICLE, ELECTRIC SHOWER, WC AND WASH HAND BASIN