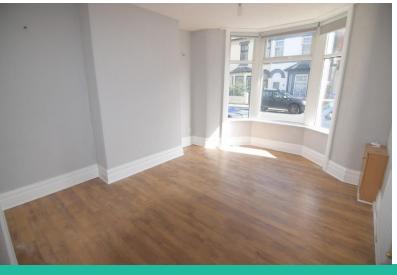

#### LOUNGE

15' 07" x 11' 54" (4.75m x 4.72m) FEATURE BAY WINDOW, LAMINATE FLOORING, NEWLY DECORATED, GAS RADIATOR