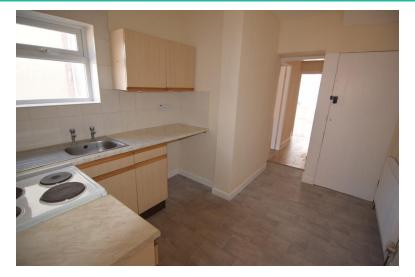

#### KITCHEN/DINER

11' 13" x 8' 80" (3.68m x 4.47m) RANGE OF WALL AND BASE UNITS, FREESTANDING ELECTRIC COOKER, PLUMBED FOR WASHING MACHINE, DOUBLE GLAZED WINDOW

SHOWER ROOM 4' 93" x 5' 07" (3.58m x 1.7m) SHOWER ROOM WITH SHOWER CUBICLE, ELECTRIC SHOWER, WC AND WASH HAND BASIN