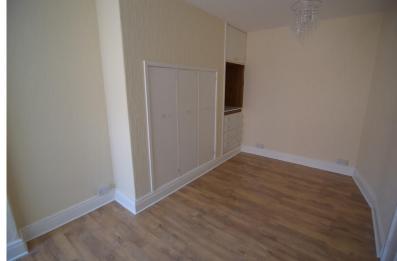

#### BEDROOM

9' 16" x 16' 28" (3.15m x 5.59m) DOUBLE GLAZED WINDOW, GAS RADIATOR, LAMINATE FLOORING, FITTED ROBE