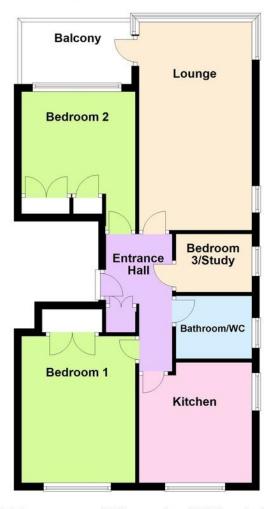

## First Floor

Approx. 62.9 sq. metres (676.6 sq. feet)

Total area: approx. 62.9 sq. metres (676.6 sq. feet)

## **SECURITY ENTRY PHONE SYSTEM**

STAIRS TO FIRST FLOOR

**ENTRANCE HALL** 

**LOUNGE/DINER** 18' 1" x 9' 10" (5.51m x 3m)

**BALCONY** 

**KITCHEN** 

10' 5" x 9' 10" (3.18m x 3m)

**BEDROOM 1** 

12' 9" x 9' 11" (3.89m x 3.02m)

**BEDROOM 2** 

10' x 8' 10" (3.05m x 2.69m)

**BEDROOM 3/STUDY** 

6' 7" x 5' 1" (2.01m x 1.55m)

**BATHROOMWC** 

**GARAGE AVAILABLE TO RENT** 

**COMMUNAL GARDENS** 