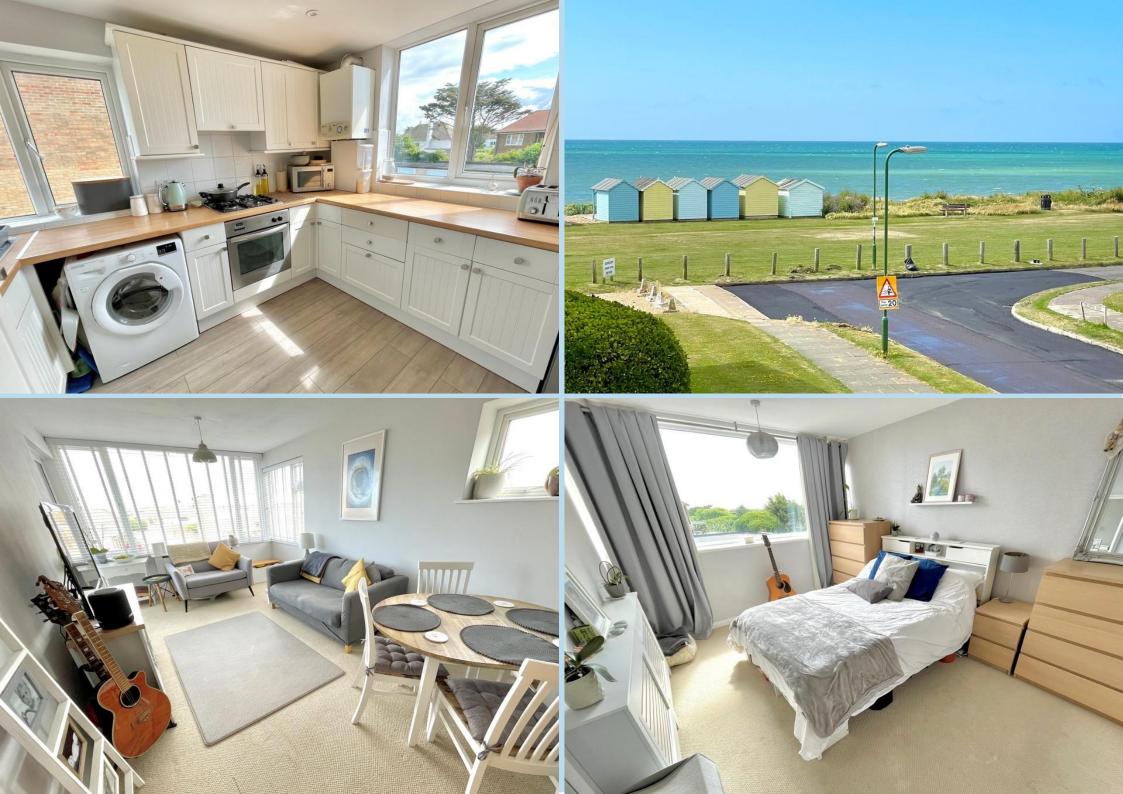

A first floor flat with balcony and delightful sea views.

A fantastic opportunity to purchase this lovely flat that is pleasantly situated directly opposite Rustington beach, seafront and greensward.

In brief the accommodation comprises entrance hall, lounge/dining room, balcony, refitted modern kitchen, two good size bedrooms, third bedroom/study and a refitted modern bathroom/WC.

Outside there are pleasant well maintained gardens and a garage, no 23, is available to rent at £187.56 per quarter including the maintenance.

Features include lovely sea views, gas central heating, double glazing, security entry phone system, long lease and Share of Freehold and easy access to the beach and greensward.