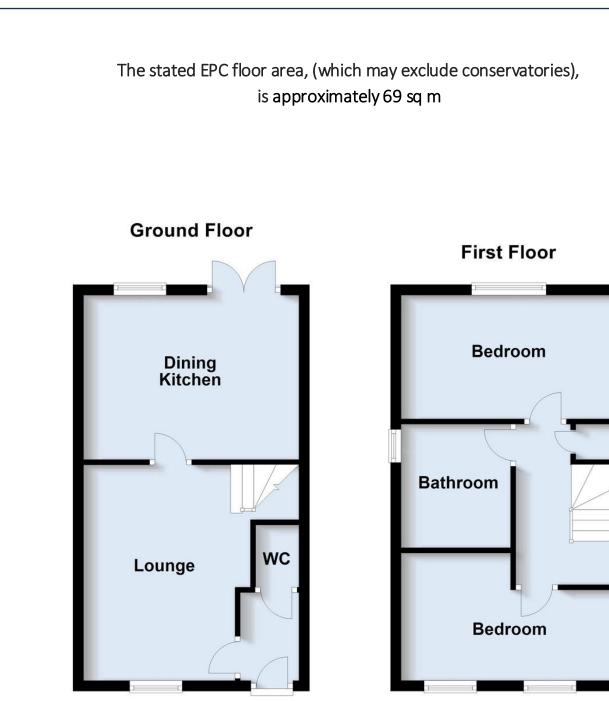

Floor plans are for illustrative purposes only.

\* items marked are for the use of the tenant if required. However, the landlord is not responsible for the replacement or repair of these items.