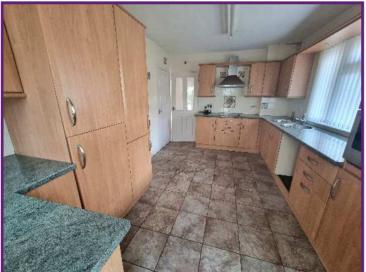

## Kitchen/Breakfast Room

Fitted with a range of 'beech' effect wall, base and drawer units incorporating stainless steel sink. Built-in eye level stainless steel double oven. Ceramic hob with stainless steel extractor chimney over. Integrated fridge/freezer. Plumbed for washing machine. Built-in airing cupboard housing hot water tank. Pantry with window to side. Upvc double glazed window to front. Upvc double glazed window and door to side into fully glazed porch with door to the rear

14' x 9'9" (4.27m x 3.02m)