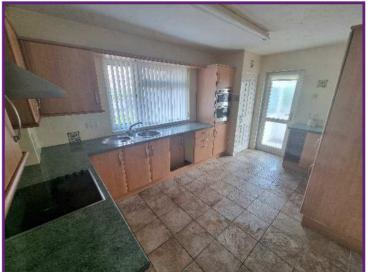

## Kitchen/Breakfast Room

Fitted with a range of 'beech' effect wall, base and drawer units incorporating stainless steel sink. Built-in eye level stainless steel double oven. Ceramic hob with stainless steel extractor chimney over. Integrated fridge/freezer. Plumbed for washing machine. Built-in airing cupboard housing hot water tank. Pantry with window to side. Upvc double glazed window to front. Upvc double glazed window and door to side into fully glazed porch with door to the rear

14' x 9'9" (4.27m x 3.02m)