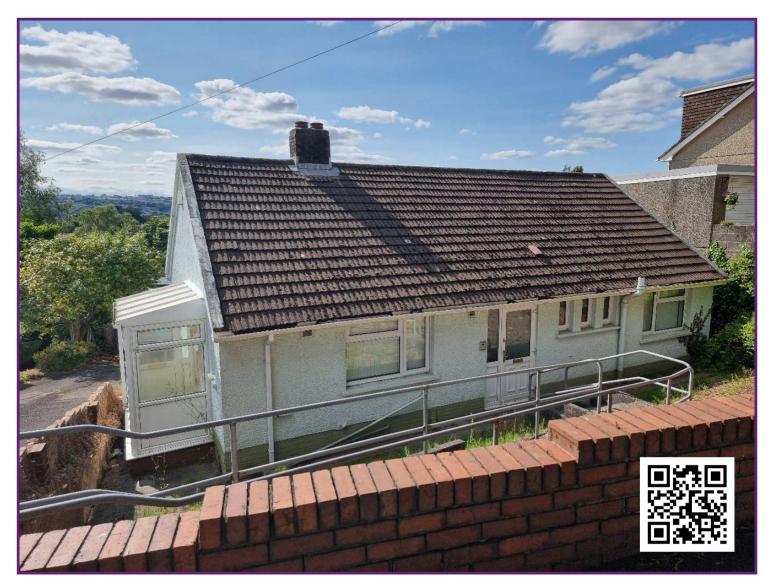

Greenfield Crescent, Llansamlet, Swansea

**OIRO** £180,000

SULIVORS estate agents

# The Bungalow

Three bedroom detached bungalow with kitchen/breakfast room, wet room and lounge with mountain top views. Shared driveway to a garage with parking available into the rear garden. Upvc double glazed and electric storage heaters. There is no onward chain and this property would benefit from modernization however offers great potential.