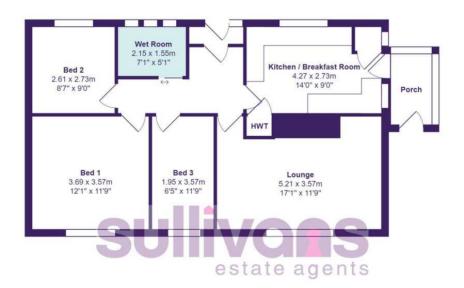

# The Bungalow

Three bedroom detached bungalow with kitchen/breakfast room, wet room and lounge with mountain top views. Shared driveway to a garage with parking available into the rear garden. Upvc double glazed and electric storage heaters. There is no onward chain and this property would benefit from modernization however offers great potential.

#### **Entrance**

Upvc double glazed door to front into porch area with internal upvc double glazed door into the hallway. Laminate flooring. Electric storage heater. Loft access.

#### Lounge

Upvc double glazed picture window to rear with mountain top views. Two electric storage heaters. 17'10" x 11'9" (5.21m x 3.63m)

## Kitchen/Breakfast Room

Fitted with a range of 'beech' effect wall, base and drawer units incorporating stainless steel sink. Built-in eye level stainless steel double oven. Ceramic hob with stainless steel extractor chimney over. Integrated fridge/freezer. Plumbed for washing machine. Built-in airing cupboard housing hot water tank. Pantry with window to side. Upvc double glazed window to front. Upvc double glazed window and door to side into fully glazed porch with door to the rear

14' x 9'9" (4.27m x 3.02m)

## **Bedroom One**

Upvc double glazed window to rear with mountain top views. Electric storage heater. Fitted wardrobes and sliding door wardrobes.

12'10" x 11'9" (3.69m x 3.63m)

#### **Bedroom Two**

Upvc double glazed window to front. Electric storage heater. Laminate flooring.

9' x 8'7" (2.74m x 2.65m)