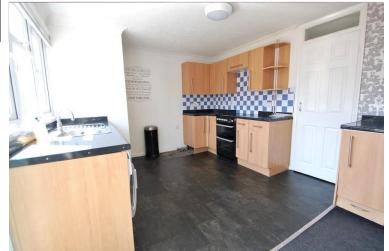

### KITCHE N/DINE R

13' 11" x 10' 05" (4.24m x 3.18m) Fitted with a range of wall and base units incorporating a stainless steel sink with drainer and mixer tap, tiled splash back, radiator, cupboard housing gas fired boiler, space for washing machine, dishwasher, fridge/freezer and free standing cooker. Window and door to rear garden.