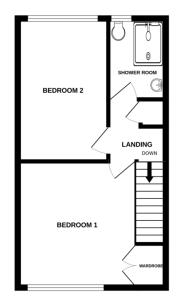

#### LANDING

Airing cupboard, loft access.

BEDROOM ONE 13' 00" x 10' 08" (3.96m x 3.25m) Window to front, radiator, built in wardrobe.

# BEDROOM TWO

13' 01" x 8' 08" (3.99m x 2.64m) Window to rear, radiator, laminate flooring.

### SHOWER ROOM

Window to rear, shower cubical, low level W.C, hand wash basin inset to vanity unit, fully tiled walls.