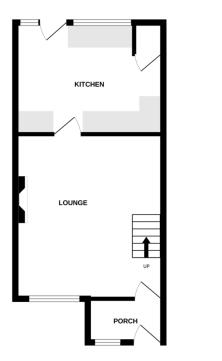

#### ENTRANCE PORCH

Enter the property via a part glazed entrance door to front aspect, window to front, tiled floor, part glazed door to:

#### LOUNGE

15' 07" x 13' 11" (4.75m x 4.24m) Window to front, fireplace with open fire, laminate flooring, radiator, stairs rising to first floor.

### KITCHE N/DINE R

13' 11" x 10' 05" (4.24m x 3.18m) Fitted with a range of wall and base units incorporating a stainless steel sink with drainer and mixer tap, tiled splash back, radiator, cupboard housing gas fired boiler, space for washing machine, dishwasher, fridge/freezer and free standing cooker. Window and door to rear garden.