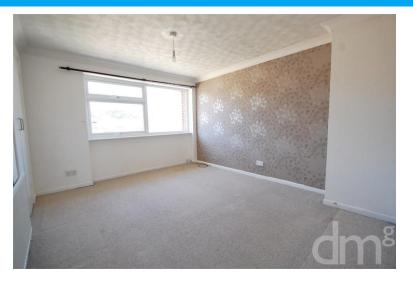

#### LANDING

Airing cupboard, loft access.

BEDROOM ONE 13' 00" x 10' 08" (3.96m x 3.25m) Window to front, radiator, built in wardrobe.