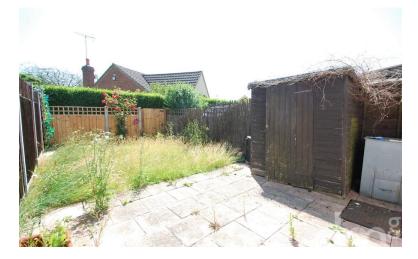

### OUTSIDE

FRONT Shingled front garden with shrub borders.

REAR GARDEN Patio to rear of property, rest laid to lawn, outside tap, gated access to rear of garden.

GARAGE Single garage in a block.

Whilst every attempt has been made to ensure the accuracy of the floopian contained here, measurements of doors, windows, consin and any other imms are appropriate and no responsibility is taken for any error, omission or mis-statement. This plan is for illustrative purposes only and should be used as such by any prospective purchaser. The services, systems and applacenes shown have not been tested and no guarantee as to their operability or efficiency can be given. Made with Merrorys c0202