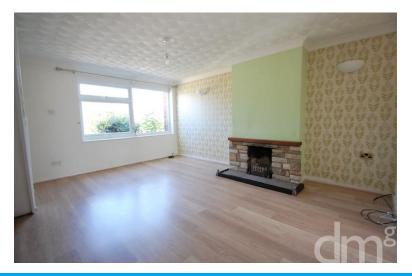

#### LOUNGE

15' 07" x 13' 11" (4.75m x 4.24m) Window to front, fireplace with open fire, laminate flooring, radiator, stairs rising to first floor.