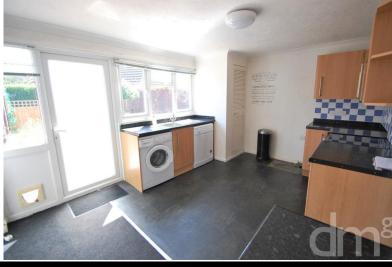

### KITCHE N/DINE R

13' 11" x 10' 05" (4.24m x 3.18m) Fitted with a range of wall and base units incorporating a stainless steel sink with drainer and mixer tap, tiled splash back, radiator, cupboard housing gas fired boiler, space for washing machine, dishwasher, fridge/freezer and free standing cooker. Window and door to rear garden.