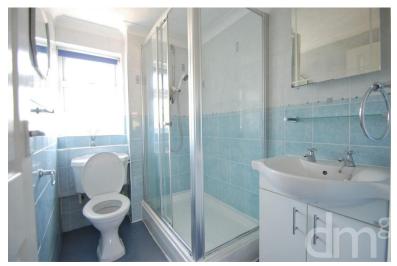

### SHOWER ROOM

Window to rear, shower cubical, low level W.C, hand wash basin inset to vanity unit, fully tiled walls.