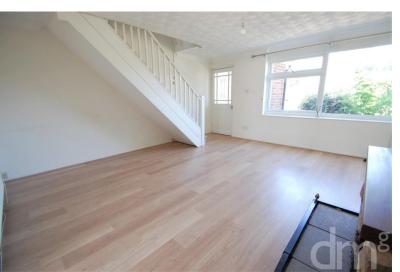

#### LOUNGE

15' 07" x 13' 11" (4.75m x 4.24m) Window to front, fireplace with open fire, laminate flooring, radiator, stairs rising to first floor.