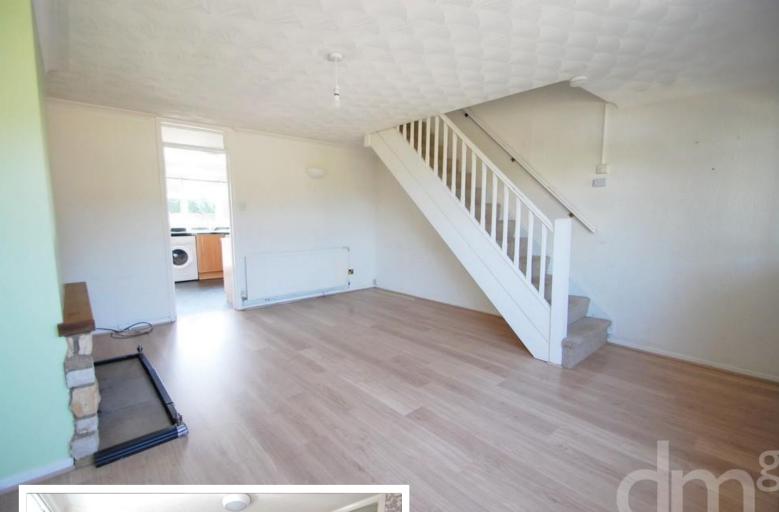

#### LOUNGE

15' 07" x 13' 11" (4.75m x 4.24m) Window to front, fireplace with open fire, laminate flooring, radiator, stairs rising to first floor.