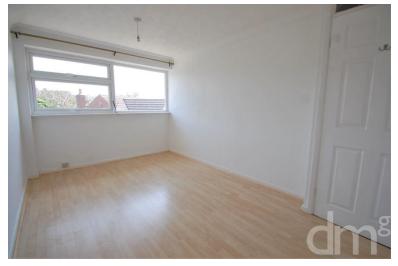

# BEDROOM TWO

13' 01" x 8' 08" (3.99m x 2.64m) Window to rear, radiator, laminate flooring.