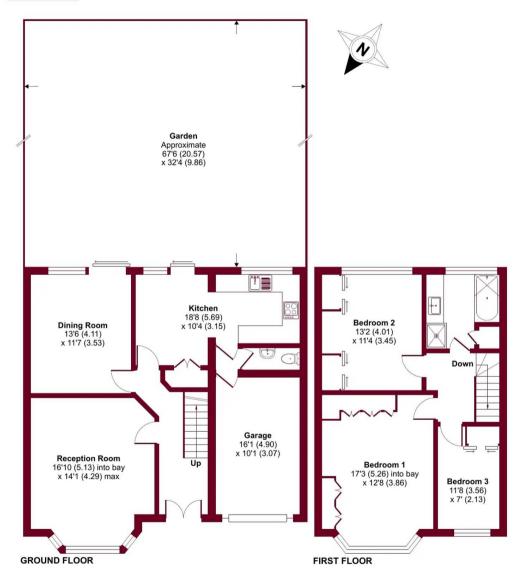

## The Uplands, Ruislip, Middlesex, HA4

Approximate Area = 1444 sq ft / 134.1 sq m (includes garage)
For identification only - Not to scale