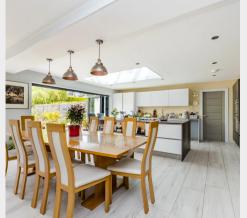

- \* Ultra high spec house built by the owners to exacting standards on a sunny West facing plot \* Cul-de-sac location close to playing fields, The Witch Inn pub and 10 minute walk to the High Street, Common and Pond \* Easy walk of highly regarded local schools and within reach of several excellent independent schools \* Close to open countryside & Golf Clubs
- \* Bright accommodation with long windows, several vaulted ceilings, bi-folding doors and underfloor heating \* Grand
- Reception Hall with downstairs wet room and galleried landing \* Stunning full width open plan Kitchen / Living / Dining Room with wood burning stove and bi-folding doors \* 'Nobilia' Kitchen with 'Dekton' composite worktops and integrated appliances \* Large Utility/Laundry with door to double garage \* Master Bedroom with vaulted ceiling, wardrobes, walk-in closet. Grand En-Suite Bathroom with Cloakroom and Wet Room \* Guest bedroom with walk-in closet and En-Suite Wet Room \* 3rd bedroom with En-Suite Wet Room \* Ground floor Snug / Media Room plus 4th Bedroom / Study on first floor \* Beautiful West Facing Rear Garden measuring 90' x 53' with lawns and full width deck \* Garden Room with deck, power, lighting and internet \* Timber workshop, greenhouse and preparation area \* Private Driveway Parking plus Double Garage
- Built in 2021-21 in a prime village location walking distance of the High Street, schooling and