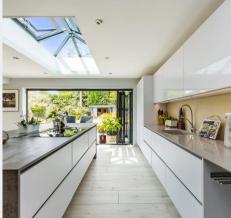

- \* Ultra high spec house built by the owners to exacting standards on a sunny West facing plot \* Cul-de-sac location close to playing fields, The Witch Inn pub and 10 minute walk to the High Street, Common and Pond \* Easy walk of highly regarded local schools and within reach of several excellent independent schools \* Close to open countryside & Golf Clubs
- \* Bright accommodation with long windows, several vaulted ceilings, bi-folding doors and underfloor heating \* Grand
- Reception Hall with downstairs wet room and galleried landing \* Stunning full width open plan Kitchen / Living / Dining Room with wood burning stove and bi-folding doors \* 'Nobilia' Kitchen with 'Dekton' composite worktops and integrated appliances \* Large Utility/Laundry with door to double garage \* Master Bedroom with vaulted ceiling, wardrobes, walk-in closet. Grand En-Suite Bathroom with Cloakroom and Wet Room \* Guest bedroom with walk-in closet and En-Suite Wet Room \* 3rd bedroom with En-Suite Wet Room \* Ground floor Snug / Media Room plus 4th Bedroom / Study on first floor \* Beautiful West Facing Rear Garden measuring 90' x 53' with lawns and full width deck \* Garden Room with deck, power, lighting and internet \* Timber workshop, greenhouse and preparation area \* Private Driveway Parking plus Double Garage
- Built in 2021-21 in a prime village location walking distance of the High Street, schooling and