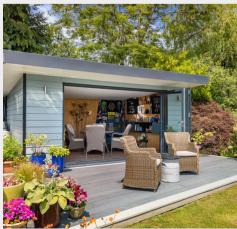

- \* Ultra high spec house built by the owners to exacting standards on a sunny West facing plot \* Cul-de-sac location close to playing fields, The Witch Inn pub and 10 minute walk to the High Street, Common and Pond \* Easy walk of highly regarded local schools and within reach of several excellent independent schools \* Close to open countryside & Golf Clubs
- \* Bright accommodation with long windows, several vaulted ceilings, bi-folding doors and underfloor heating \* Grand
- Reception Hall with downstairs wet room and galleried landing \* Stunning full width open plan Kitchen / Living / Dining Room with wood burning stove and bi-folding doors \* 'Nobilia' Kitchen with 'Dekton' composite worktops and integrated appliances \* Large Utility/Laundry with door to double garage \* Master Bedroom with vaulted ceiling, wardrobes, walk-in closet. Grand En-Suite Bathroom with Cloakroom and Wet Room \* Guest bedroom with walk-in closet and En-Suite Wet Room \* 3rd bedroom with En-Suite Wet Room \* Ground floor Snug / Media Room plus 4th Bedroom / Study on first floor \* Beautiful West Facing Rear Garden measuring 90' x 53' with lawns and full width deck \* Garden Room with deck, power, lighting and internet \* Timber workshop, greenhouse and preparation area \* Private Driveway Parking plus Double Garage
- Built in 2021-21 in a prime village location walking distance of the High Street, schooling and