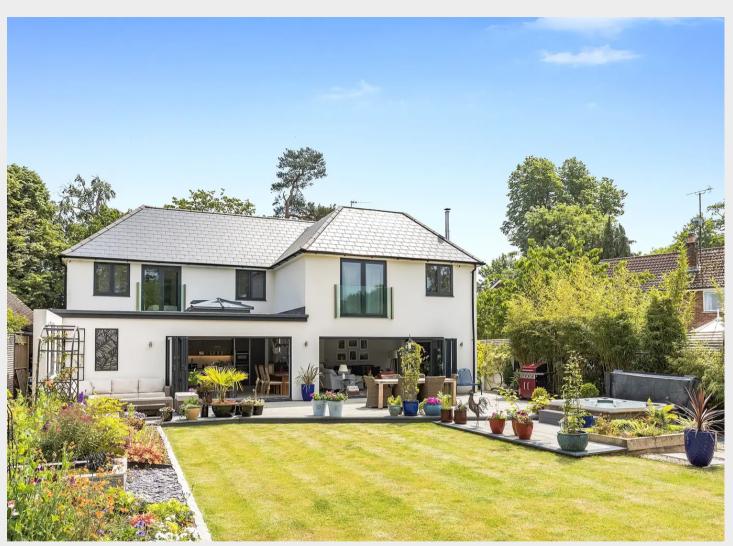

- \* Ultra high spec house built by the owners to exacting standards on a sunny West facing plot \* Cul-de-sac location close to playing fields, The Witch Inn pub and 10 minute walk to the High Street, Common and Pond \* Easy walk of highly regarded local schools and within reach of several excellent independent schools \* Close to open countryside & Golf Clubs
- \* Bright accommodation with long windows, several vaulted ceilings, bi-folding doors and underfloor heating \* Grand
- Reception Hall with downstairs wet room and galleried landing \* Stunning full width open plan Kitchen / Living / Dining Room with wood burning stove and bi-folding doors \* 'Nobilia' Kitchen with 'Dekton' composite worktops and integrated appliances \* Large Utility/Laundry with door to double garage \* Master Bedroom with vaulted ceiling, wardrobes, walk-in closet. Grand En-Suite Bathroom with Cloakroom and Wet Room \* Guest bedroom with walk-in closet and En-Suite Wet Room \* 3rd bedroom with En-Suite Wet Room \* Ground floor Snug / Media Room plus 4th Bedroom / Study on first floor \* Beautiful West Facing Rear Garden measuring 90' x 53' with lawns and full width deck \* Garden Room with deck, power, lighting and internet \* Timber workshop, greenhouse and preparation area \* Private Driveway Parking plus Double Garage
- Built in 2021-21 in a prime village location walking distance of the High Street, schooling and