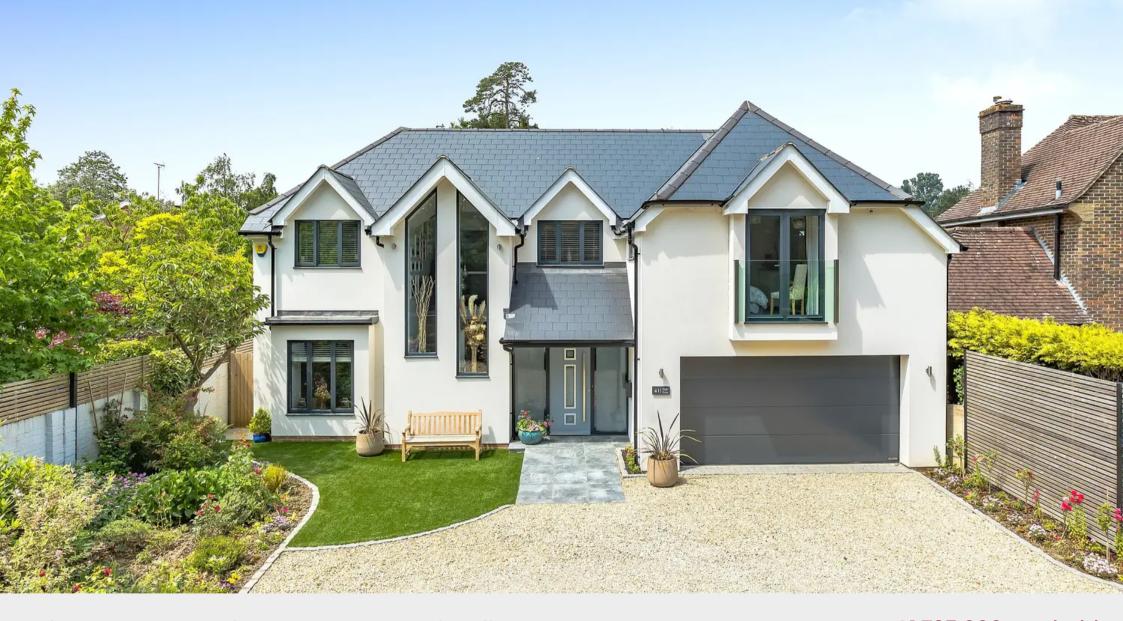

'High Trees' 41 Hickmans Lane, Lindfield, RH16 2BZ

Mansell McTaggart Lindfield

Guide Price £1,725,000 Freehold

### PLEASE WATCH VIEWING VIDEO

A truly fabulous detached 4 bedroom, 4 Bath/Shower Room family home built in 2020-2021 in a prime position within this highly desirable village opposite Hickman's Lane playing fields and close to the picturesque High Street yet within a 1.1 mile walk of Haywards Heath railway station.

- \* Ultra high spec house built by the owners to exacting standards on a sunny West facing plot \* Cul-de-sac location close to playing fields, The Witch Inn pub and 10 minute walk to the High Street, Common and Pond \* Easy walk of highly regarded local schools and within reach of several excellent independent schools \* Close to open countryside & Golf Clubs
- \* Bright accommodation with long windows, several vaulted ceilings, bi-folding doors and underfloor heating \* Grand
- Reception Hall with downstairs wet room and galleried landing \* Stunning full width open plan Kitchen / Living / Dining Room with wood burning stove and bi-folding doors \* 'Nobilia' Kitchen with 'Dekton' composite worktops and integrated appliances \* Large Utility/Laundry with door to double garage \* Master Bedroom with vaulted ceiling, wardrobes, walk-in closet. Grand En-Suite Bathroom with Cloakroom and Wet Room \* Guest bedroom with walk-in closet and En-Suite Wet Room \* 3rd bedroom with En-Suite Wet Room \* Ground floor Snug / Media Room plus 4th Bedroom / Study on first floor \* Beautiful West Facing Rear Garden measuring 90' x 53' with lawns and full width deck \* Garden Room with deck, power, lighting and internet \* Timber workshop, greenhouse and preparation area \* Private Driveway Parking plus Double Garage
- Built in 2021-21 in a prime village location walking distance of the High Street, schooling and