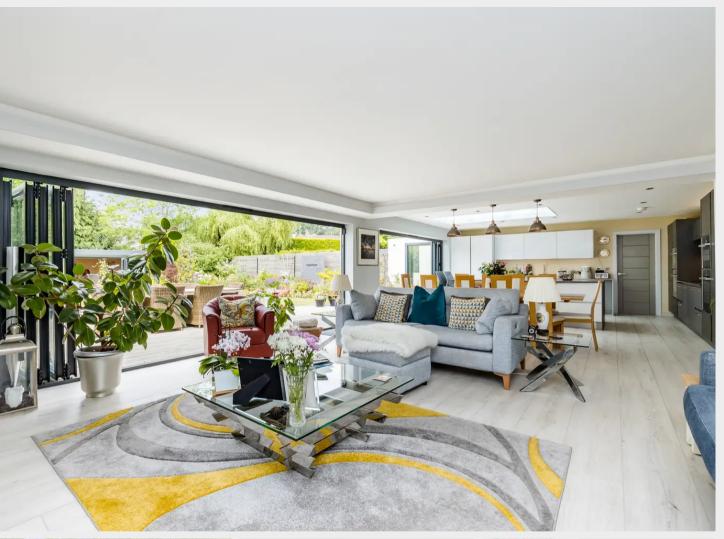

- \* Ultra high spec house built by the owners to exacting standards on a sunny West facing plot \* Cul-de-sac location close to playing fields, The Witch Inn pub and 10 minute walk to the High Street, Common and Pond \* Easy walk of highly regarded local schools and within reach of several excellent independent schools \* Close to open countryside & Golf Clubs
- \* Bright accommodation with long windows, several vaulted ceilings, bi-folding doors and underfloor heating \* Grand
- Reception Hall with downstairs wet room and galleried landing \* Stunning full width open plan Kitchen / Living / Dining Room with wood burning stove and bi-folding doors \* 'Nobilia' Kitchen with 'Dekton' composite worktops and integrated appliances \* Large Utility/Laundry with door to double garage \* Master Bedroom with vaulted ceiling, wardrobes, walk-in closet. Grand En-Suite Bathroom with Cloakroom and Wet Room \* Guest bedroom with walk-in closet and En-Suite Wet Room \* 3rd bedroom with En-Suite Wet Room \* Ground floor Snug / Media Room plus 4th Bedroom / Study on first floor \* Beautiful West Facing Rear Garden measuring 90' x 53' with lawns and full width deck \* Garden Room with deck, power, lighting and internet \* Timber workshop, greenhouse and preparation area \* Private Driveway Parking plus Double Garage
- Built in 2021-21 in a prime village location walking distance of the High Street, schooling and