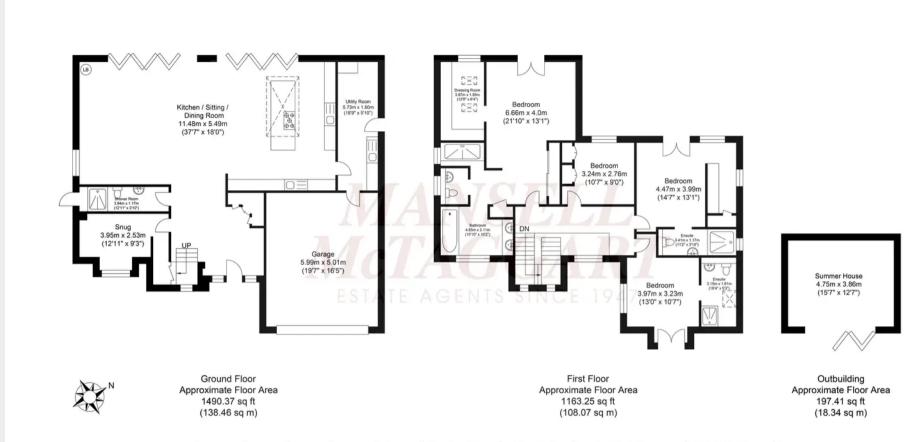

Approximate Gross Internal Area (Excluding Outbuilding) = 246.53 sq m / 2653.62 sq ft Illustration for identification purposes only, measurements are approximate, not to scale.