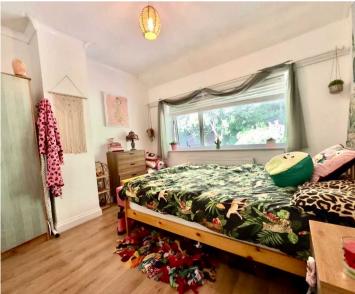

#### Bedroom 1

12' 2" x 10' 10" (3.70m x 3.30m)

#### Bedroom 2

10' 10" x 9' 10" (3.30m x 3.00m)

#### Bedroom 3

9' 6" x 6' 11" (2.90m x 2.10m)