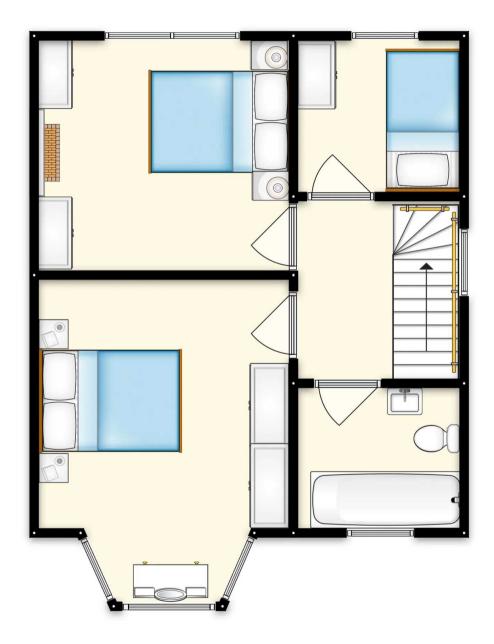

## Landing

8' 2" x 6' 11" (2.50m x 2.10m)

#### Bedroom 1

12' 2" x 10' 10" (3.70m x 3.30m)

#### Bedroom 2

10' 10" x 9' 10" (3.30m x 3.00m)

#### Bedroom 3

9' 6" x 6' 11" (2.90m x 2.10m)

#### Bathroom

6' 11" x 5' 3" (2.10m x 1.60m)