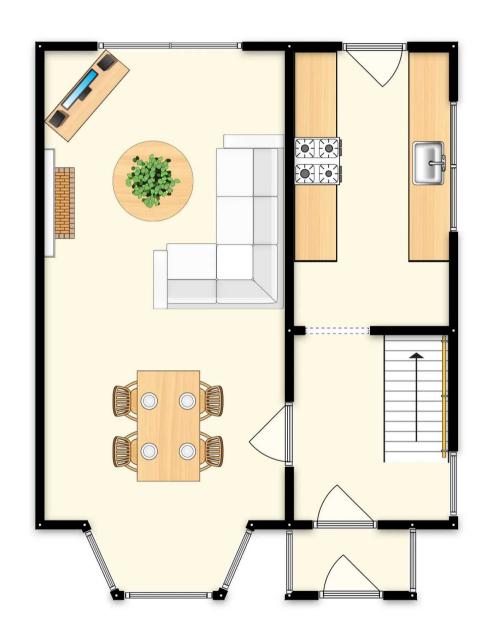

#### Porch

4' 11" x 2' 11" (1.50m x 0.90m)

## Hallway

8' 2" x 6' 11" (2.50m x 2.10m)

# Living room

24' 11" x 10' 10" (7.60m x 3.30m)

#### Kitchen

12' 2" x 6' 11" (3.70m x 2.10m)