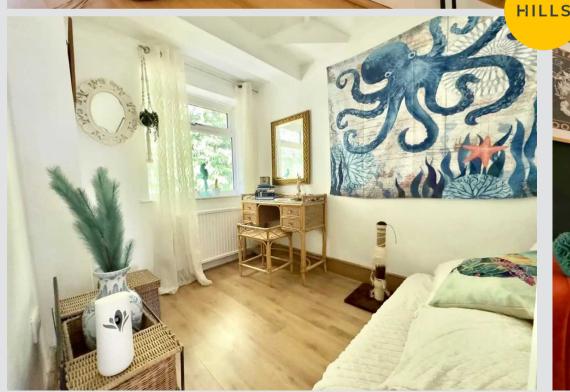

#### Bedroom 1

12' 2" x 10' 10" (3.70m x 3.30m)

#### Bedroom 2

10' 10" x 9' 10" (3.30m x 3.00m)

#### Bedroom 3

9' 6" x 6' 11" (2.90m x 2.10m)