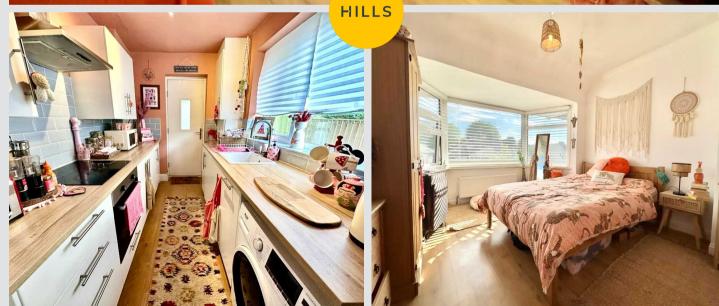

#### Kitchen

12' 2" x 6' 11" (3.70m x 2.10m)

#### Bedroom 1

12' 2" x 10' 10" (3.70m x 3.30m)